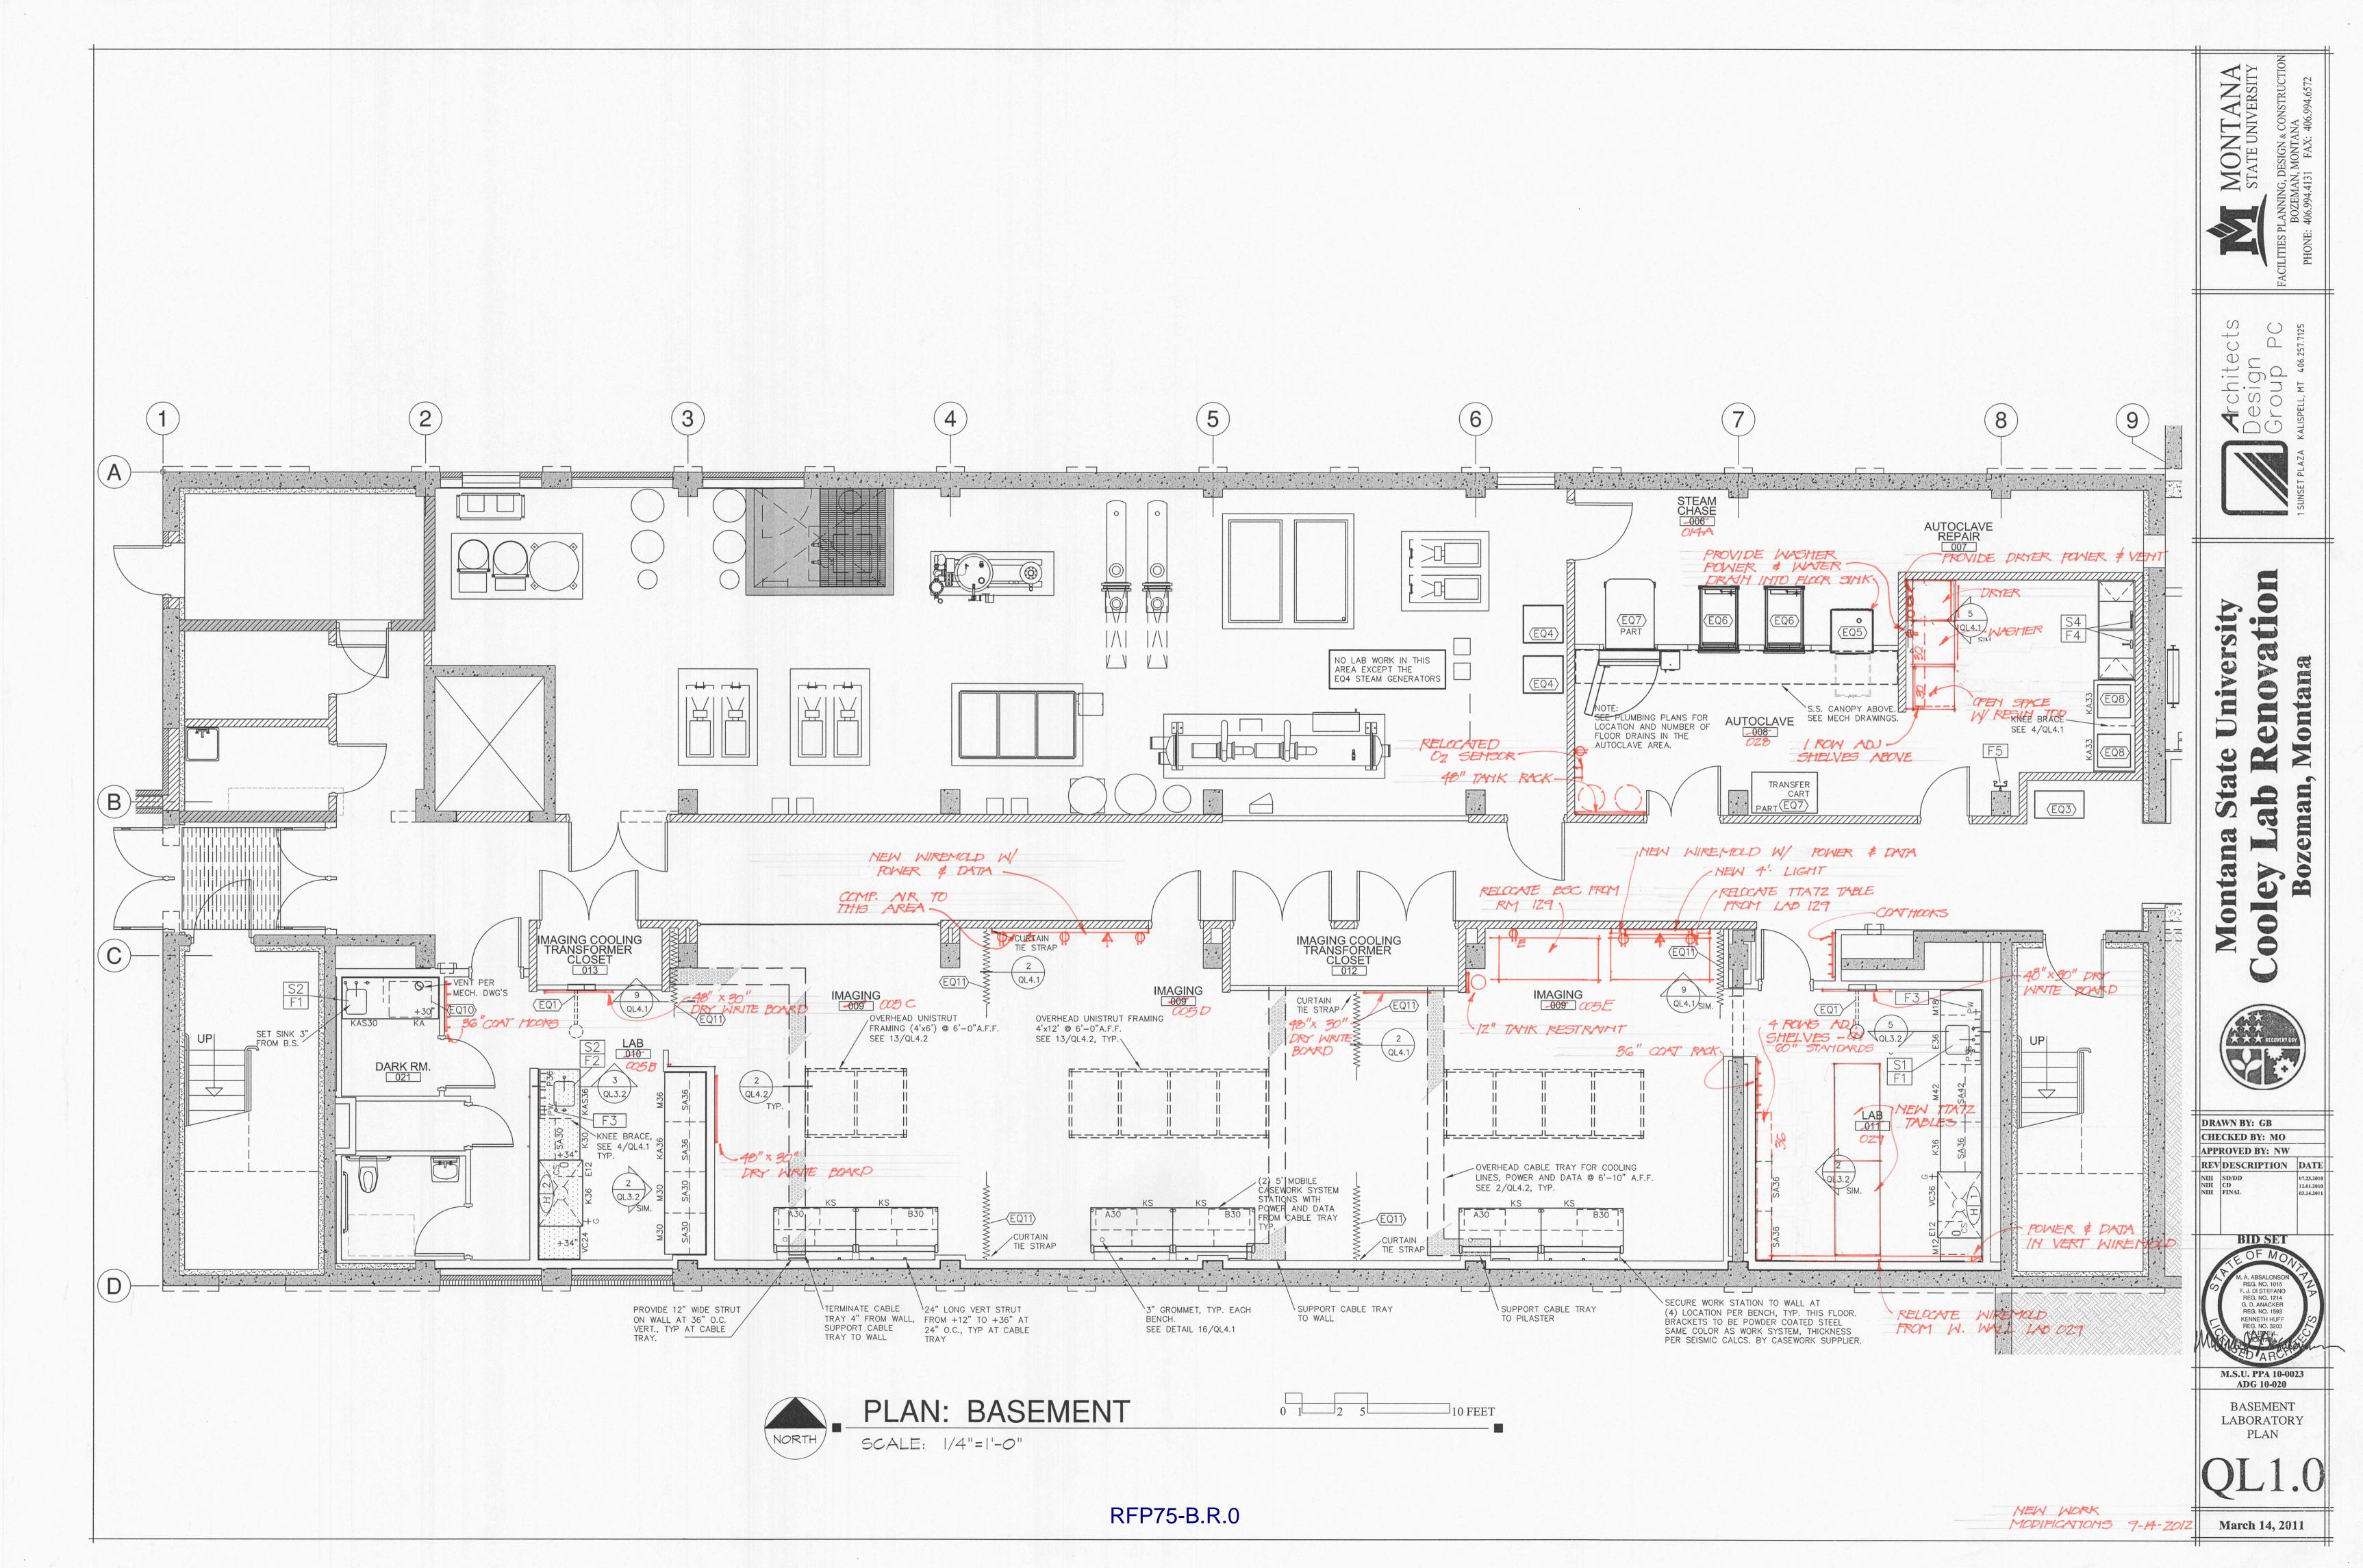

#### FACILITIES PLANNING, DESIGN & CONSTRUCTION

Sixth Avenue and Grant Street • P.O. Box 172760 • Bozeman, Montana 59717-2760 Phone: (406) 994-5413 • Fax: (406) 994-5665

| Project T<br>Location:                                                               | itle: Cooley Laboratory Renovation  Montana State University                                                        | PPA No.: <u>10-0023</u><br>RFP No.: <u>75</u><br>Date: <u>October 15, 2012</u> |
|--------------------------------------------------------------------------------------|---------------------------------------------------------------------------------------------------------------------|--------------------------------------------------------------------------------|
| То:                                                                                  | Dick Anderson Construction 4498 Jackrabbit Lane Bozeman, MT 59718                                                   | Attention: Platisha                                                            |
| From:                                                                                | Cecilia Vaniman, Project Manager Cooley Lab Renovation Montana State University                                     | Attention:                                                                     |
|                                                                                      | te the Work and avoid or minimize delays in the Work the tion is requested. Please return a response by: 10/23/2012 | Date Sent: 10/16//2012 Date Received:                                          |
| Proposal Requeste PROVIDE POST                                                       | ed:  MODIFICATIONS TO LABORATORY SPACES AS SHOWN                                                                    |                                                                                |
| PROVIDE POST  Scope of work inc  On the Baan on the 2r  On the 3r  On the 4t  DETAIL |                                                                                                                     | RFP75-1.R.0, RFP75-1.R.1<br>0, RFP75-4.R1., RFP75-4.R.2,RFP75-4.R              |