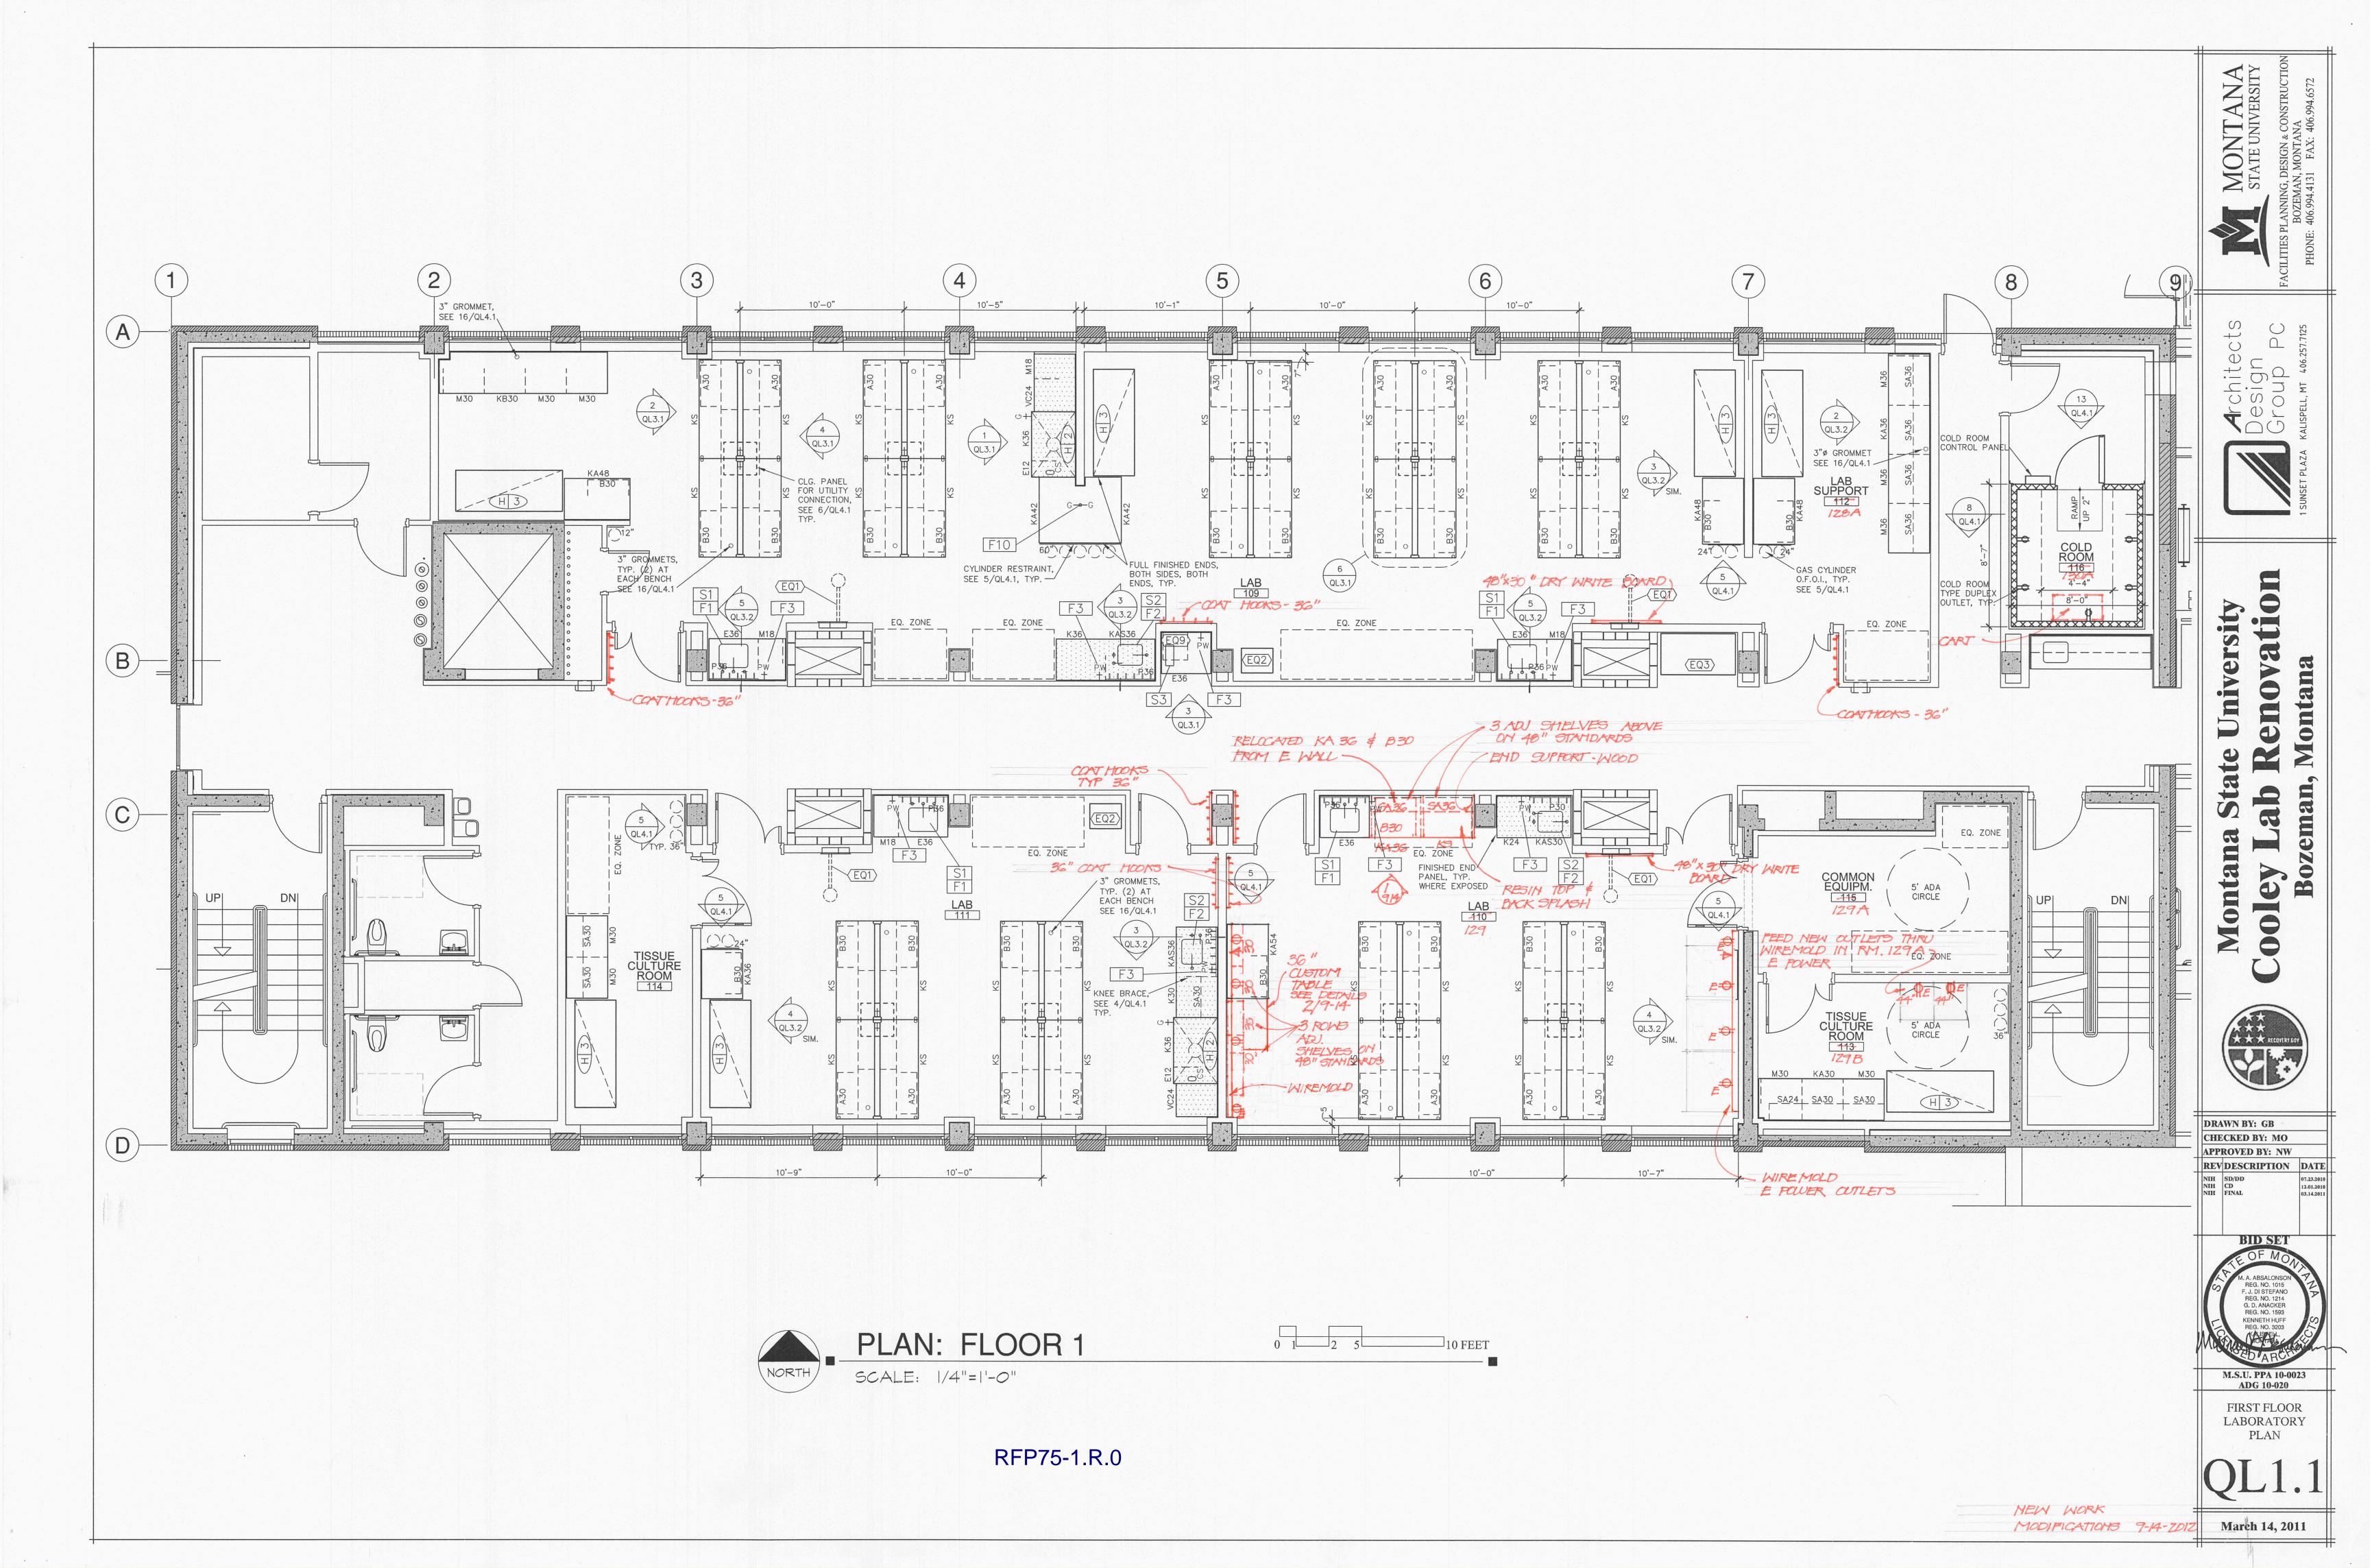

#### FACILITIES PLANNING, DESIGN & CONSTRUCTION

Sixth Avenue and Grant Street • P.O. Box 172760 • Bozeman, Montana 59717-2760 Phone: (406) 994-5413 • Fax: (406) 994-5665

| Project T<br>Location:                                                               | itle: Cooley Laboratory Renovation  Montana State University                                                        | PPA No.: <u>10-0023</u><br>RFP No.: <u>75</u><br>Date: <u>October 15, 2012</u> |
|--------------------------------------------------------------------------------------|---------------------------------------------------------------------------------------------------------------------|--------------------------------------------------------------------------------|
| То:                                                                                  | Dick Anderson Construction 4498 Jackrabbit Lane Bozeman, MT 59718                                                   | Attention: Platisha                                                            |
| From:                                                                                | Cecilia Vaniman, Project Manager Cooley Lab Renovation Montana State University                                     | Attention:                                                                     |
|                                                                                      | te the Work and avoid or minimize delays in the Work the tion is requested. Please return a response by: 10/23/2012 | Date Sent: 10/16//2012 Date Received:                                          |
| Proposal Requeste PROVIDE POST                                                       | ed:  MODIFICATIONS TO LABORATORY SPACES AS SHOWN                                                                    |                                                                                |
| PROVIDE POST  Scope of work inc  On the Baan on the 2r  On the 3r  On the 4t  DETAIL |                                                                                                                     | RFP75-1.R.0, RFP75-1.R.1<br>0, RFP75-4.R1., RFP75-4.R.2,RFP75-4.R              |