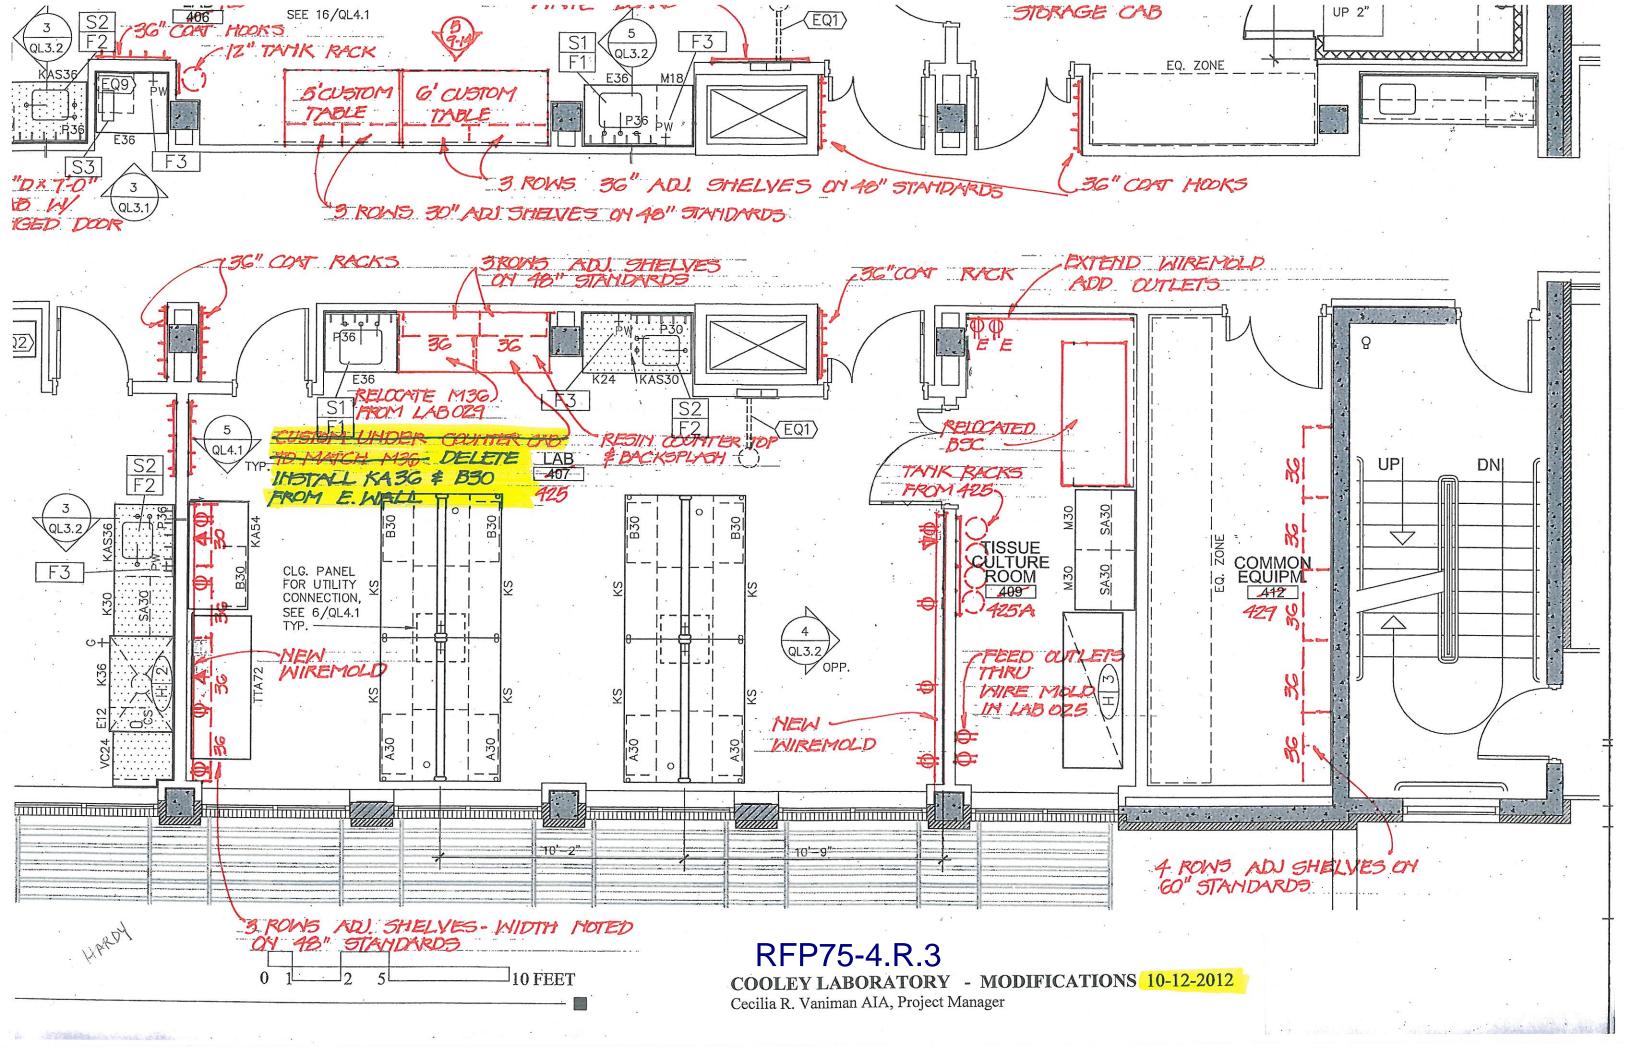

#### FACILITIES PLANNING, DESIGN & CONSTRUCTION

Sixth Avenue and Grant Street • P.O. Box 172760 • Bozeman, Montana 59717-2760 Phone: (406) 994-5413 • Fax: (406) 994-5665

| Project T<br>Location:                                                               | itle: Cooley Laboratory Renovation  Montana State University                                                        | PPA No.: <u>10-0023</u><br>RFP No.: <u>75</u><br>Date: <u>October 15, 2012</u> |
|--------------------------------------------------------------------------------------|---------------------------------------------------------------------------------------------------------------------|--------------------------------------------------------------------------------|
| То:                                                                                  | Dick Anderson Construction 4498 Jackrabbit Lane Bozeman, MT 59718                                                   | Attention: Platisha                                                            |
| From:                                                                                | Cecilia Vaniman, Project Manager Cooley Lab Renovation Montana State University                                     | Attention:                                                                     |
|                                                                                      | te the Work and avoid or minimize delays in the Work the tion is requested. Please return a response by: 10/23/2012 | Date Sent: 10/16//2012 Date Received:                                          |
| Proposal Requeste PROVIDE POST                                                       | ed:  MODIFICATIONS TO LABORATORY SPACES AS SHOWN                                                                    |                                                                                |
| PROVIDE POST  Scope of work inc  On the Baan on the 2r  On the 3r  On the 4t  DETAIL |                                                                                                                     | RFP75-1.R.0, RFP75-1.R.1<br>0, RFP75-4.R1., RFP75-4.R.2,RFP75-4.R              |

RFP75

COOLEY LABORATORY - MODIFICATIONS 10-12-2012

Cecilia R. Vaniman AIA, Project Manager

AUTOCLAVE ROOM- CABINETS

COOLEY LABORATORY - MODIFICATIONS 10-12-2012
Cecilia R. Vaniman AIA, Project Manager

COOLEY LABORATORY - MODIFICATIONS 10-12-2012