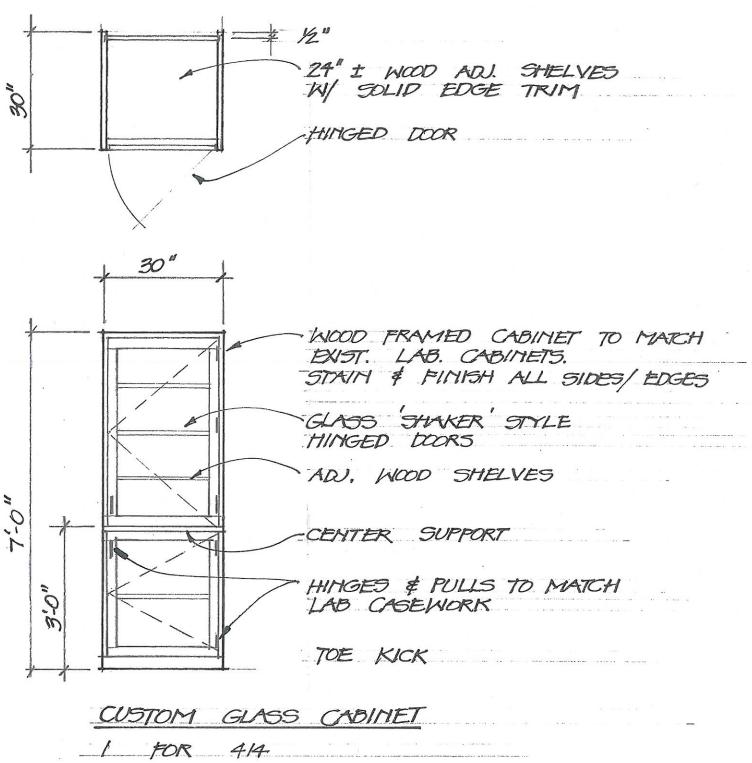

## CUSTOM GLASS CABINET

| FOR LAB 128 | FOR LAB 228 | FOR LAB 325

RFP75

COOLEY LABORATORY RENOVATION
MODIFICATIONS
September 14, 2012

REV. 10-10-12

Cecilia R. Vaniman AIA Project Manager 49-14

NORTH ELEVATION LAB 129