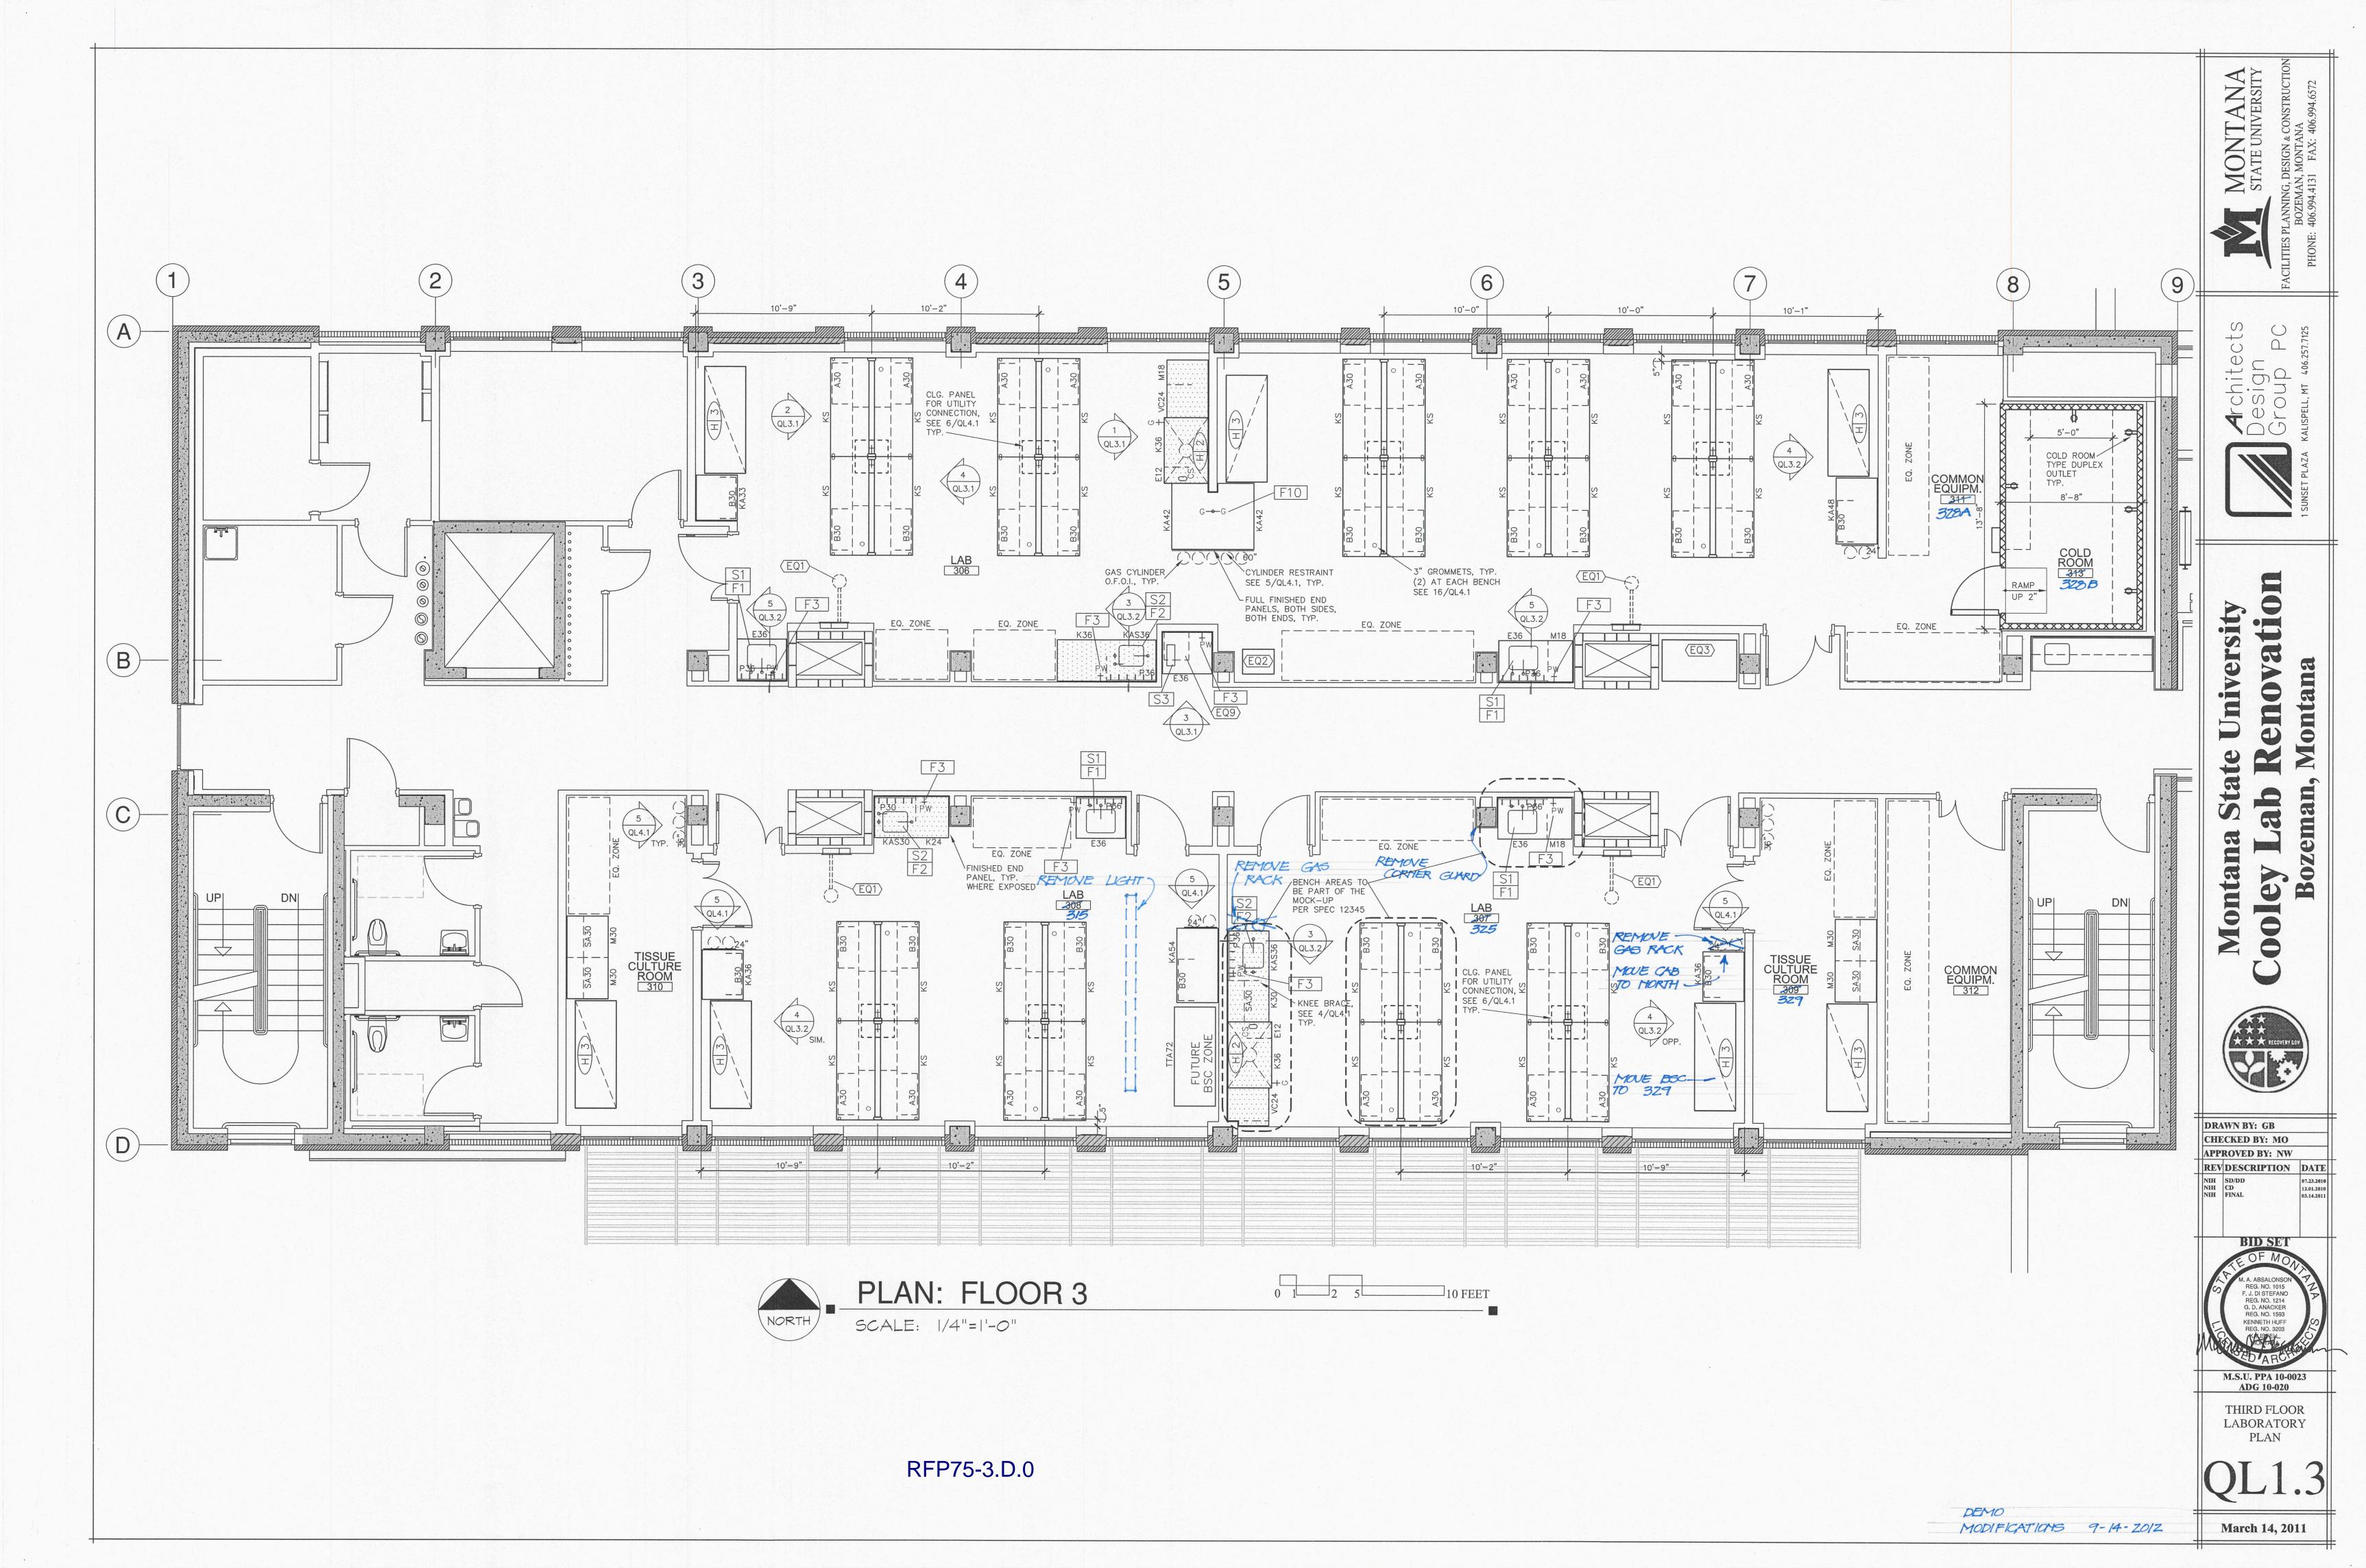

#### FACILITIES PLANNING, DESIGN & CONSTRUCTION

Sixth Avenue and Grant Street • P.O. Box 172760 • Bozeman, Montana 59717-2760 Phone: (406) 994-5413 • Fax: (406) 994-5665

| Project T<br>Location:                                                               | itle: Cooley Laboratory Renovation  Montana State University                                                        | PPA No.: <u>10-0023</u><br>RFP No.: <u>75</u><br>Date: <u>October 15, 2012</u> |
|--------------------------------------------------------------------------------------|---------------------------------------------------------------------------------------------------------------------|--------------------------------------------------------------------------------|
| То:                                                                                  | Dick Anderson Construction 4498 Jackrabbit Lane Bozeman, MT 59718                                                   | Attention: Platisha                                                            |
| From:                                                                                | Cecilia Vaniman, Project Manager Cooley Lab Renovation Montana State University                                     | Attention:                                                                     |
|                                                                                      | te the Work and avoid or minimize delays in the Work the tion is requested. Please return a response by: 10/23/2012 | Date Sent: 10/16//2012 Date Received:                                          |
| Proposal Requeste PROVIDE POST                                                       | ed:  MODIFICATIONS TO LABORATORY SPACES AS SHOWN                                                                    |                                                                                |
| PROVIDE POST  Scope of work inc  On the Baan on the 2r  On the 3r  On the 4t  DETAIL |                                                                                                                     | RFP75-1.R.0, RFP75-1.R.1<br>0, RFP75-4.R1., RFP75-4.R.2,RFP75-4.R              |