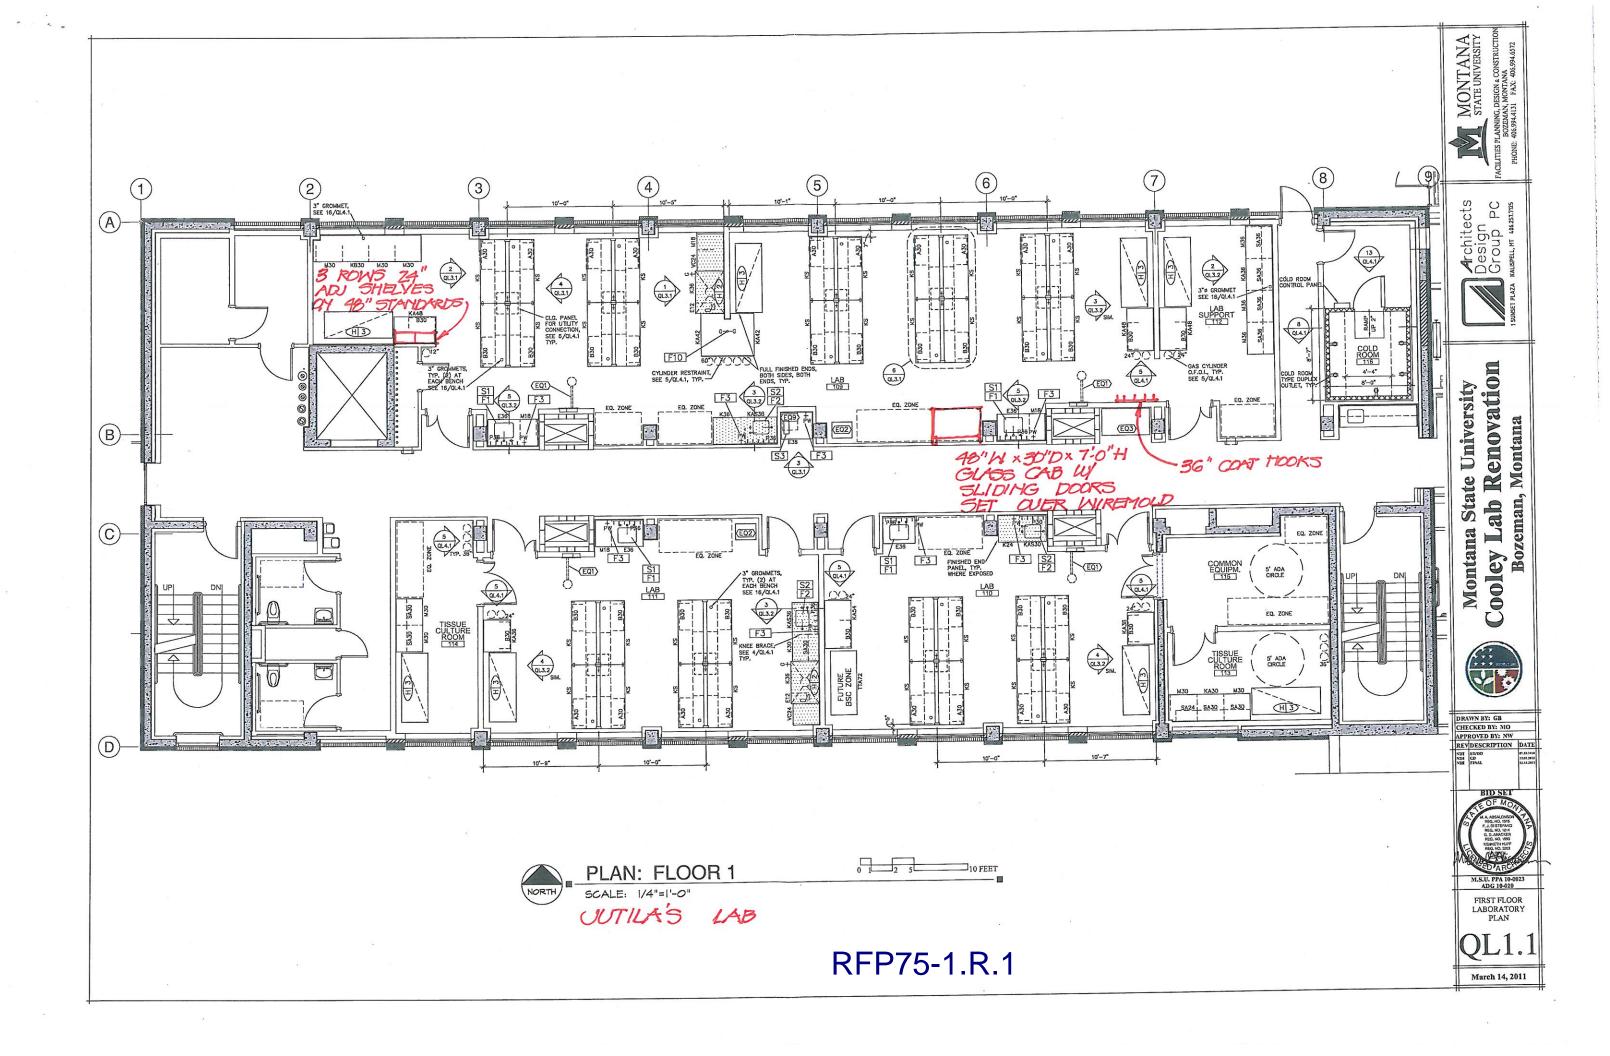

#### FACILITIES PLANNING, DESIGN & CONSTRUCTION

Sixth Avenue and Grant Street • P.O. Box 172760 • Bozeman, Montana 59717-2760 Phone: (406) 994-5413 • Fax: (406) 994-5665

| Project T<br>Location:                                                               | itle: Cooley Laboratory Renovation  Montana State University                                                        | PPA No.: <u>10-0023</u><br>RFP No.: <u>75</u><br>Date: <u>October 15, 2012</u> |
|--------------------------------------------------------------------------------------|---------------------------------------------------------------------------------------------------------------------|--------------------------------------------------------------------------------|
| То:                                                                                  | Dick Anderson Construction 4498 Jackrabbit Lane Bozeman, MT 59718                                                   | Attention: Platisha                                                            |
| From:                                                                                | Cecilia Vaniman, Project Manager Cooley Lab Renovation Montana State University                                     | Attention:                                                                     |
|                                                                                      | te the Work and avoid or minimize delays in the Work the tion is requested. Please return a response by: 10/23/2012 | Date Sent: 10/16//2012 Date Received:                                          |
| Proposal Requeste PROVIDE POST                                                       | ed:  MODIFICATIONS TO LABORATORY SPACES AS SHOWN                                                                    |                                                                                |
| PROVIDE POST  Scope of work inc  On the Baan on the 2r  On the 3r  On the 4t  DETAIL |                                                                                                                     | RFP75-1.R.0, RFP75-1.R.1<br>0, RFP75-4.R1., RFP75-4.R.2,RFP75-4.R              |

RFP75

COOLEY LABORATORY - MODIFICATIONS 10-12-2012

Cecilia R. Vaniman AIA, Project Manager

AUTOCLAVE ROOM- CABINETS

COOLEY LABORATORY - MODIFICATIONS 10-12-2012
Cecilia R. Vaniman AIA, Project Manager

COOLEY LABORATORY - MODIFICATIONS 10-12-2012