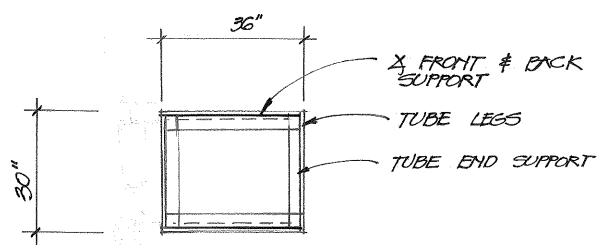

#### ELEVATION - TABLE

ALL WELDED COMMECTIONS - GRIND SMOOTH FOWDER COAT TO MATCH COOLEY LAB METALS PLAN - TOP OF TABLE FRAME

# CUSTOM TABLE FOR ROOM/LAB 129