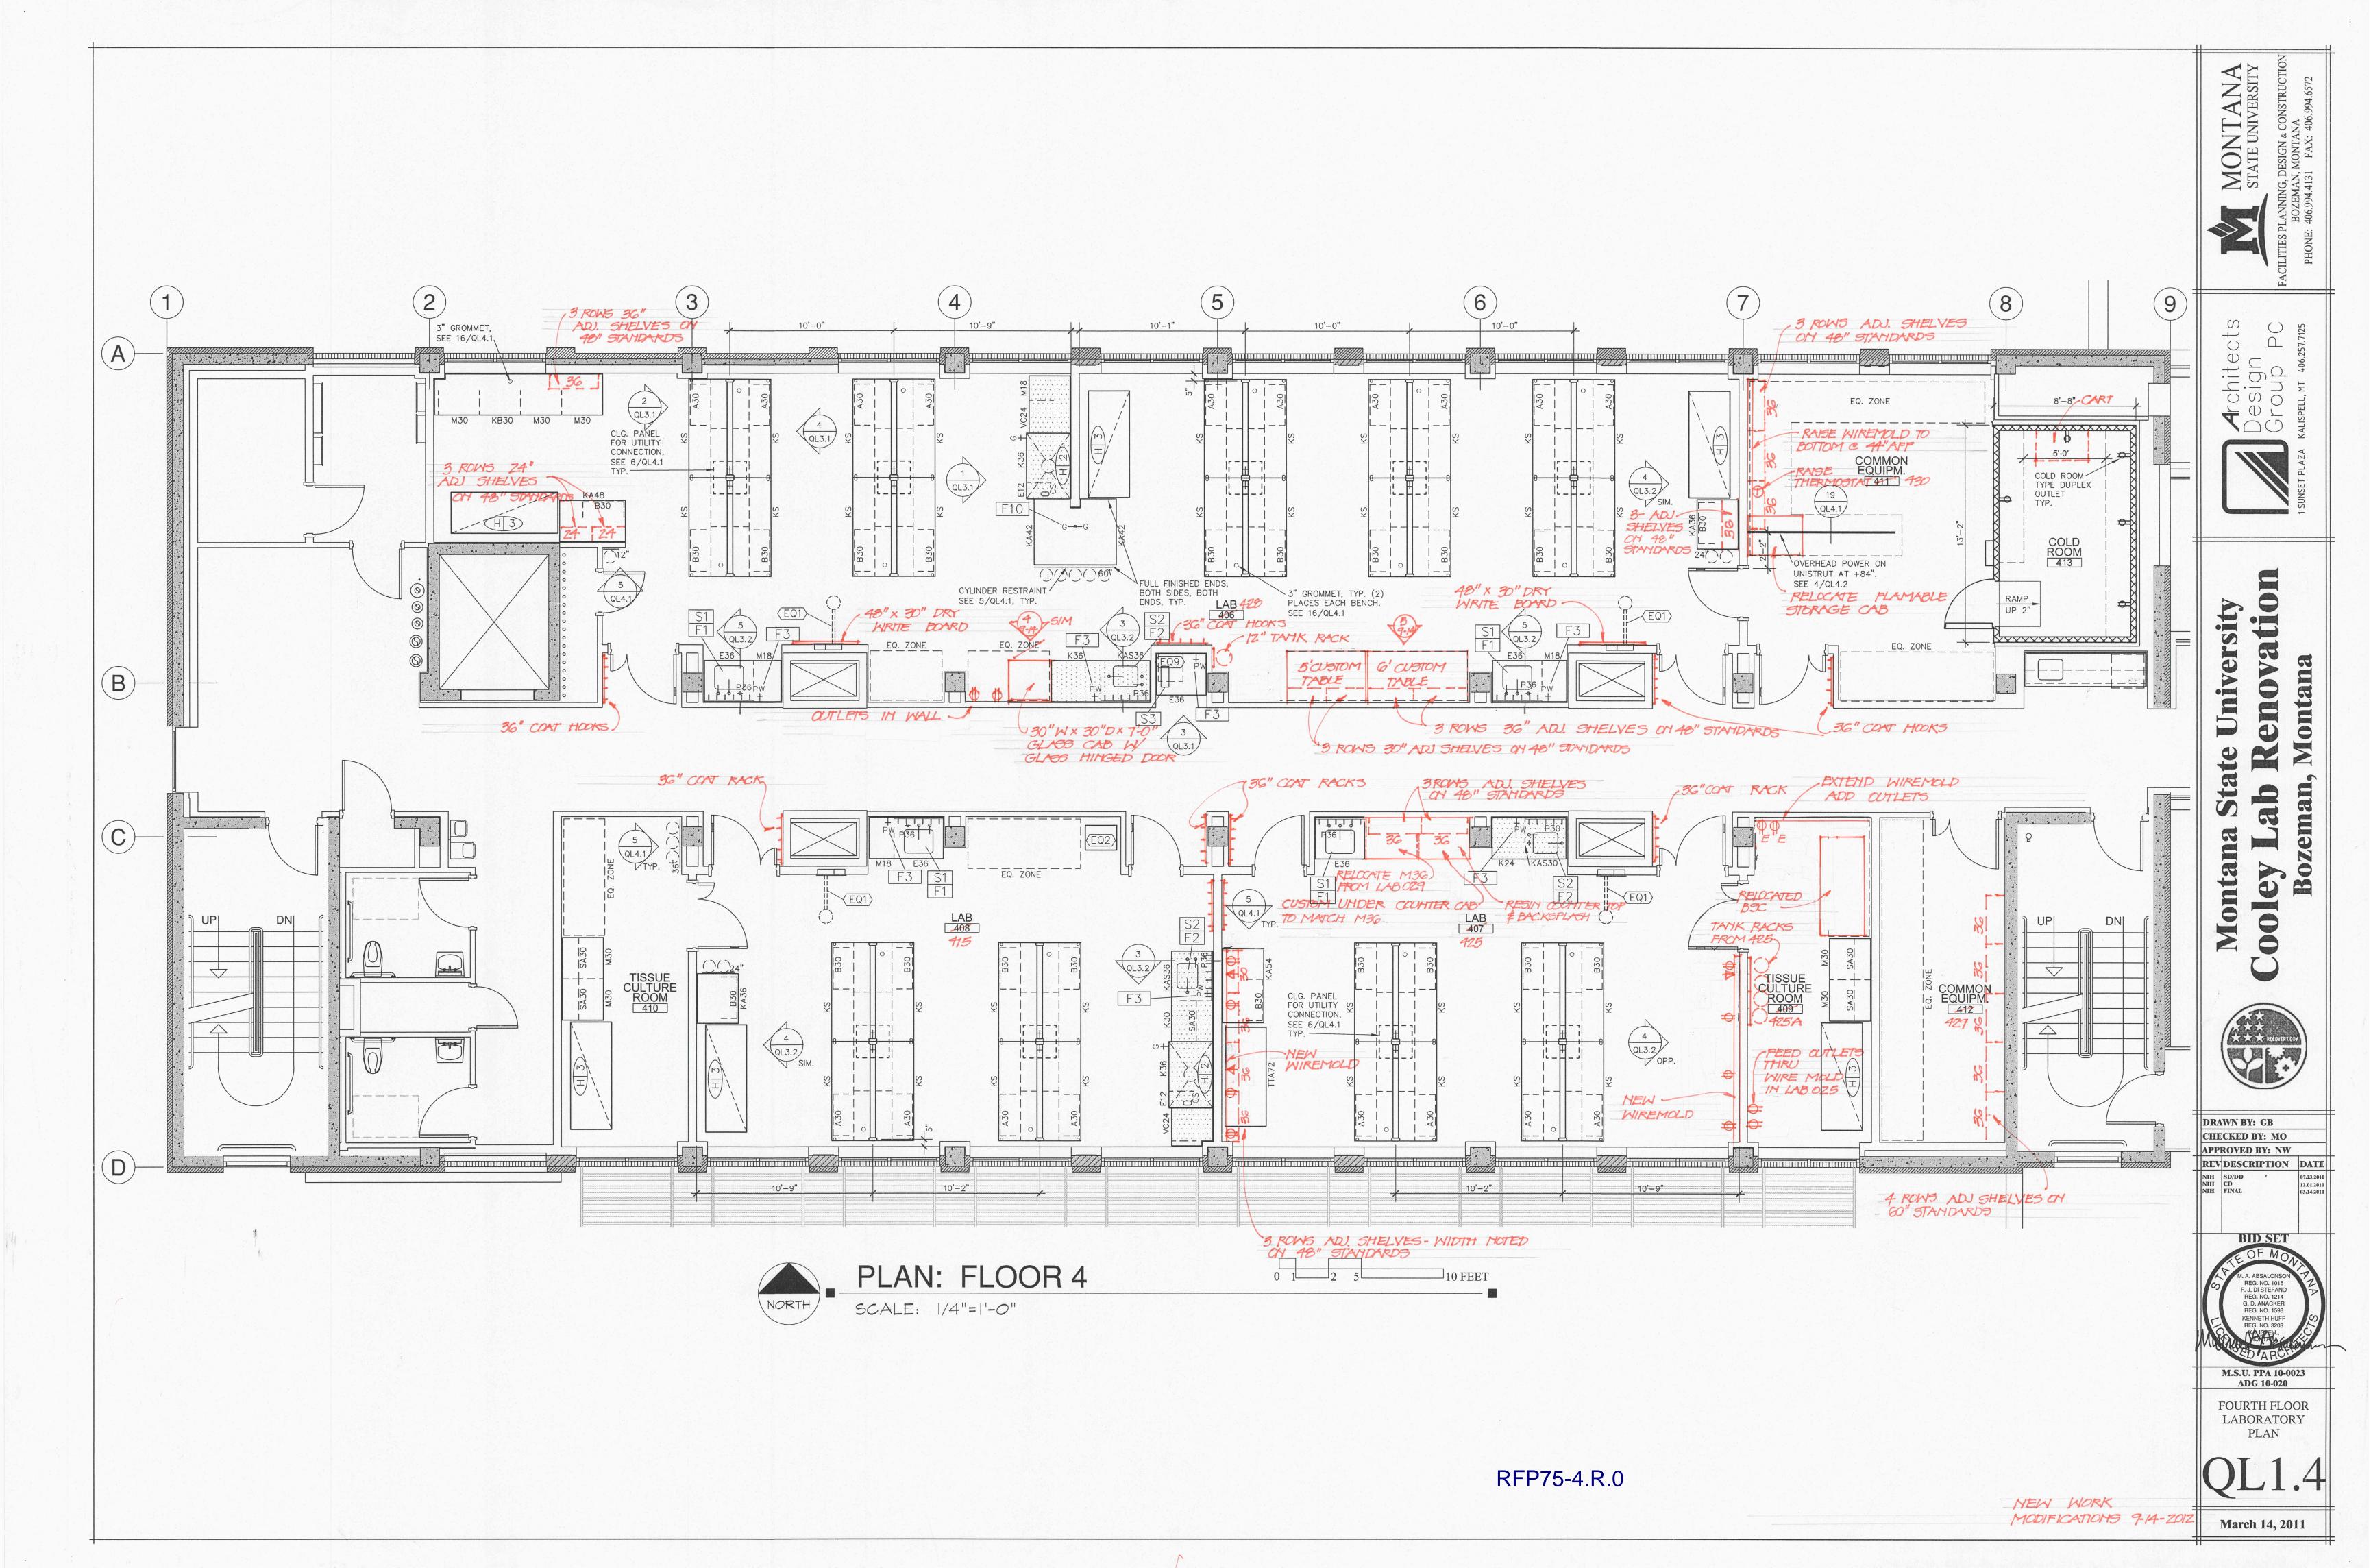

RFP75-4.D.1

CRU 10-8-2012

PLAN: FLOOR 4

SCALE: 1/4"=1'-0"

RFP-75-4.R.2

CRV 10-8-2012 REV 10-12-2012 COOLEY LABORATORY - MODIFICATIONS 10-12-2012
Cecilia R. Vaniman AIA, Project Manager

PLAN: FLOOR 4

SCALE: 1/4"=1'-0"