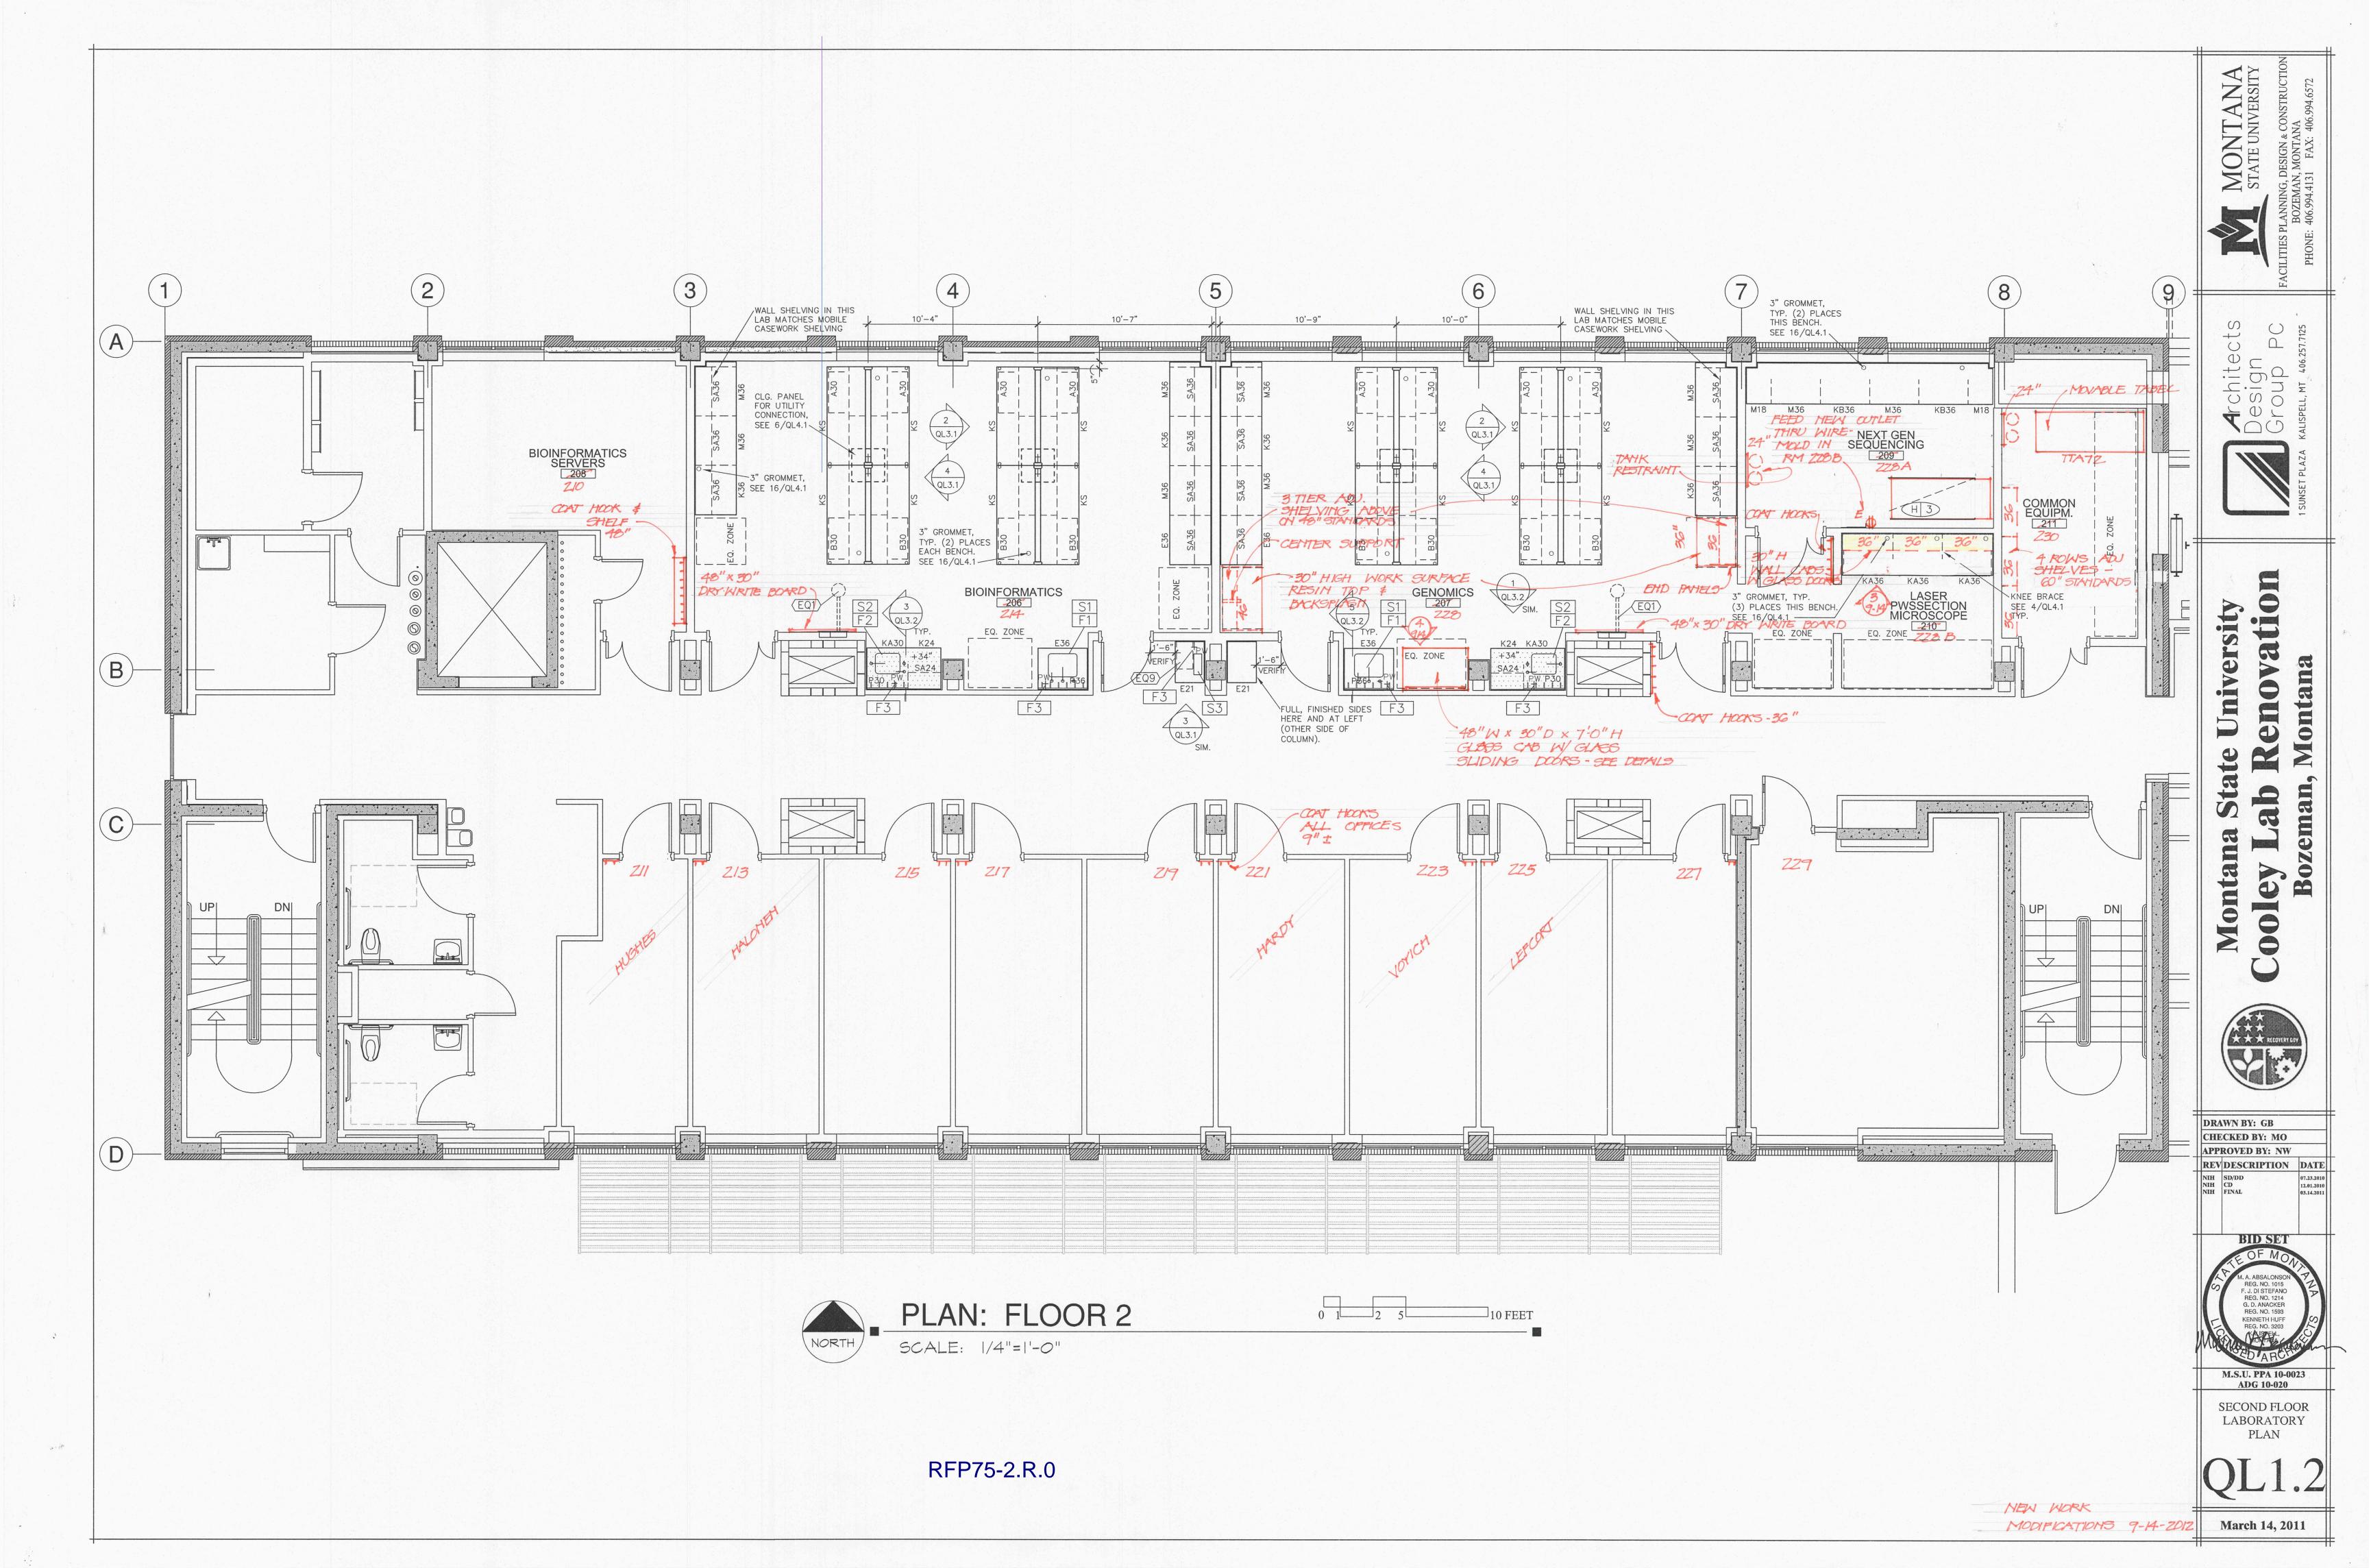

#### FACILITIES PLANNING, DESIGN & CONSTRUCTION

Sixth Avenue and Grant Street • P.O. Box 172760 • Bozeman, Montana 59717-2760 Phone: (406) 994-5413 • Fax: (406) 994-5665

| Project T<br>Location:                                                               | itle: Cooley Laboratory Renovation  Montana State University                                                        | PPA No.: <u>10-0023</u><br>RFP No.: <u>75</u><br>Date: <u>October 15, 2012</u> |
|--------------------------------------------------------------------------------------|---------------------------------------------------------------------------------------------------------------------|--------------------------------------------------------------------------------|
| То:                                                                                  | Dick Anderson Construction 4498 Jackrabbit Lane Bozeman, MT 59718                                                   | Attention: Platisha                                                            |
| From:                                                                                | Cecilia Vaniman, Project Manager Cooley Lab Renovation Montana State University                                     | Attention:                                                                     |
|                                                                                      | te the Work and avoid or minimize delays in the Work the tion is requested. Please return a response by: 10/23/2012 | Date Sent: 10/16//2012 Date Received:                                          |
| Proposal Requeste PROVIDE POST                                                       | ed:  MODIFICATIONS TO LABORATORY SPACES AS SHOWN                                                                    |                                                                                |
| PROVIDE POST  Scope of work inc  On the Baan on the 2r  On the 3r  On the 4t  DETAIL |                                                                                                                     | RFP75-1.R.0, RFP75-1.R.1<br>0, RFP75-4.R1., RFP75-4.R.2,RFP75-4.R              |