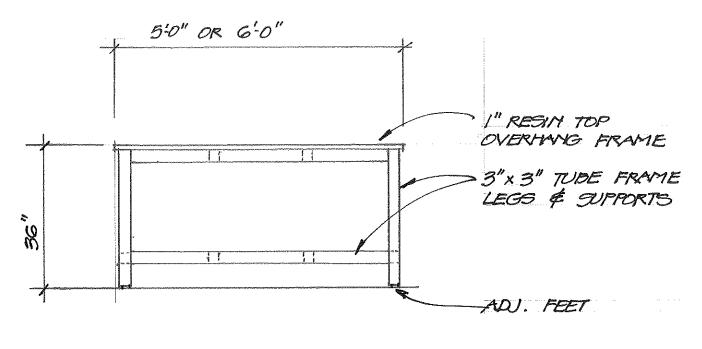

#### ELEVATION - TABLE

ALL WELDED COMMECTIONS - GRIND SMOOTH FOWDER COAT TO MATCH COOLEY LAB METALS PLAN - TOP OF TABLE FRAME

# CUSTOM TABLE FOR ROOM/LAB 129