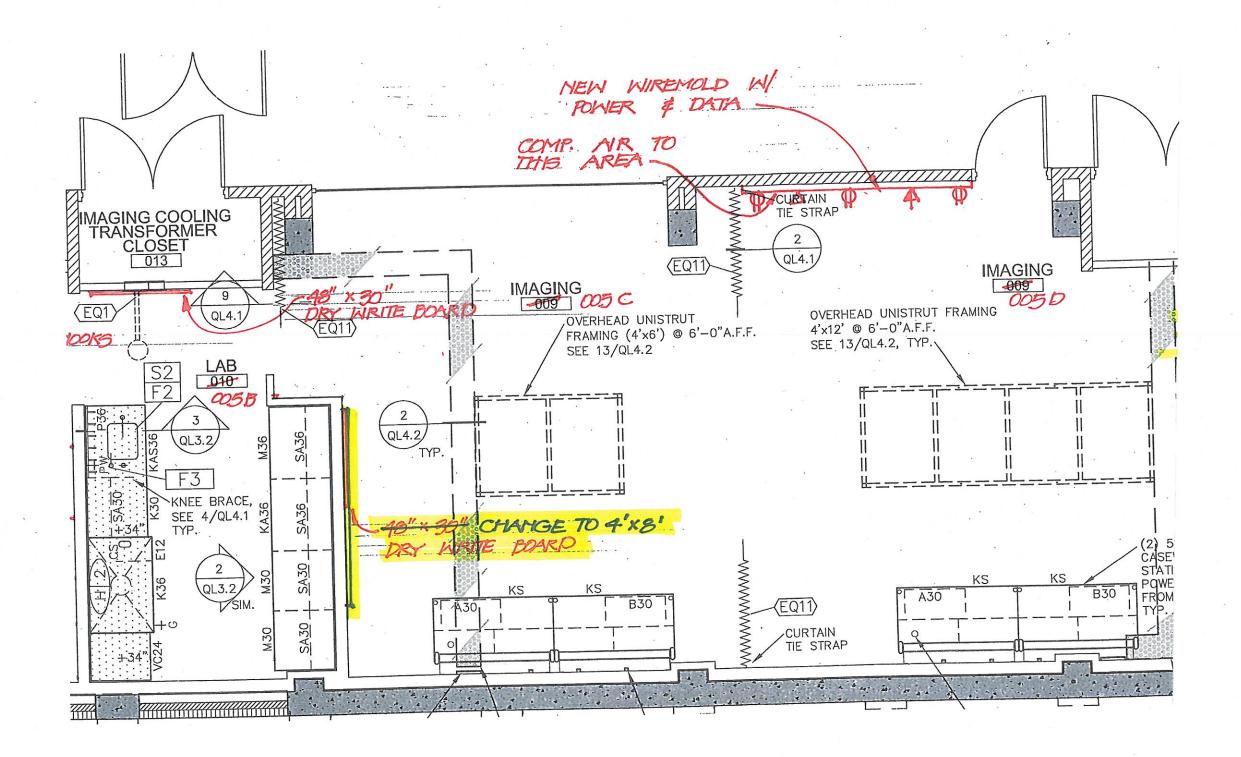

#### FACILITIES PLANNING, DESIGN & CONSTRUCTION

Sixth Avenue and Grant Street • P.O. Box 172760 • Bozeman, Montana 59717-2760 Phone: (406) 994-5413 • Fax: (406) 994-5665

| Project T<br>Location:                                                               | itle: Cooley Laboratory Renovation  Montana State University                                                        | PPA No.: <u>10-0023</u><br>RFP No.: <u>75</u><br>Date: <u>October 15, 2012</u> |
|--------------------------------------------------------------------------------------|---------------------------------------------------------------------------------------------------------------------|--------------------------------------------------------------------------------|
| То:                                                                                  | Dick Anderson Construction 4498 Jackrabbit Lane Bozeman, MT 59718                                                   | Attention: Platisha                                                            |
| From:                                                                                | Cecilia Vaniman, Project Manager Cooley Lab Renovation Montana State University                                     | Attention:                                                                     |
|                                                                                      | te the Work and avoid or minimize delays in the Work the tion is requested. Please return a response by: 10/23/2012 | Date Sent: 10/16//2012 Date Received:                                          |
| Proposal Requeste PROVIDE POST                                                       | ed:  MODIFICATIONS TO LABORATORY SPACES AS SHOWN                                                                    |                                                                                |
| PROVIDE POST  Scope of work inc  On the Baan on the 2r  On the 3r  On the 4t  DETAIL |                                                                                                                     | RFP75-1.R.0, RFP75-1.R.1<br>0, RFP75-4.R1., RFP75-4.R.2,RFP75-4.R              |