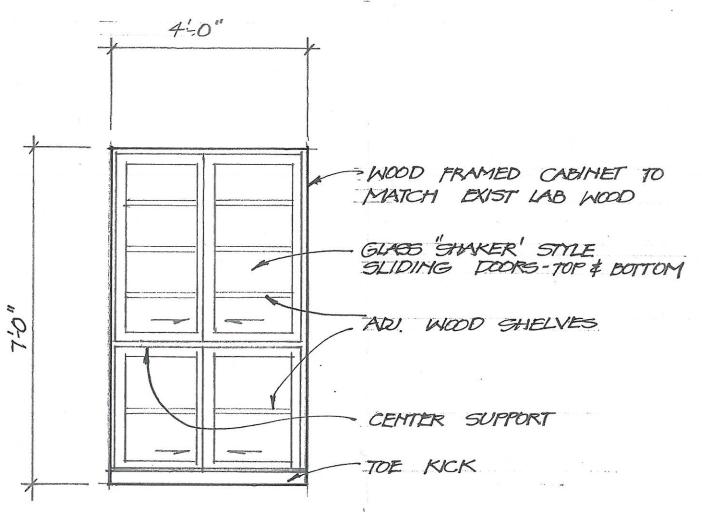

## CUSTOM GLASS CABINET

| FOR LAB 128 | FOR LAB 228 | FOR LAB 325

RFP75

COOLEY LABORATORY RENOVATION
MODIFICATIONS
September 14, 2012

REV. 10-10-12

Cecilia R. Vaniman AIA Project Manager 49-14

NORTH ELEVATION LAB 129