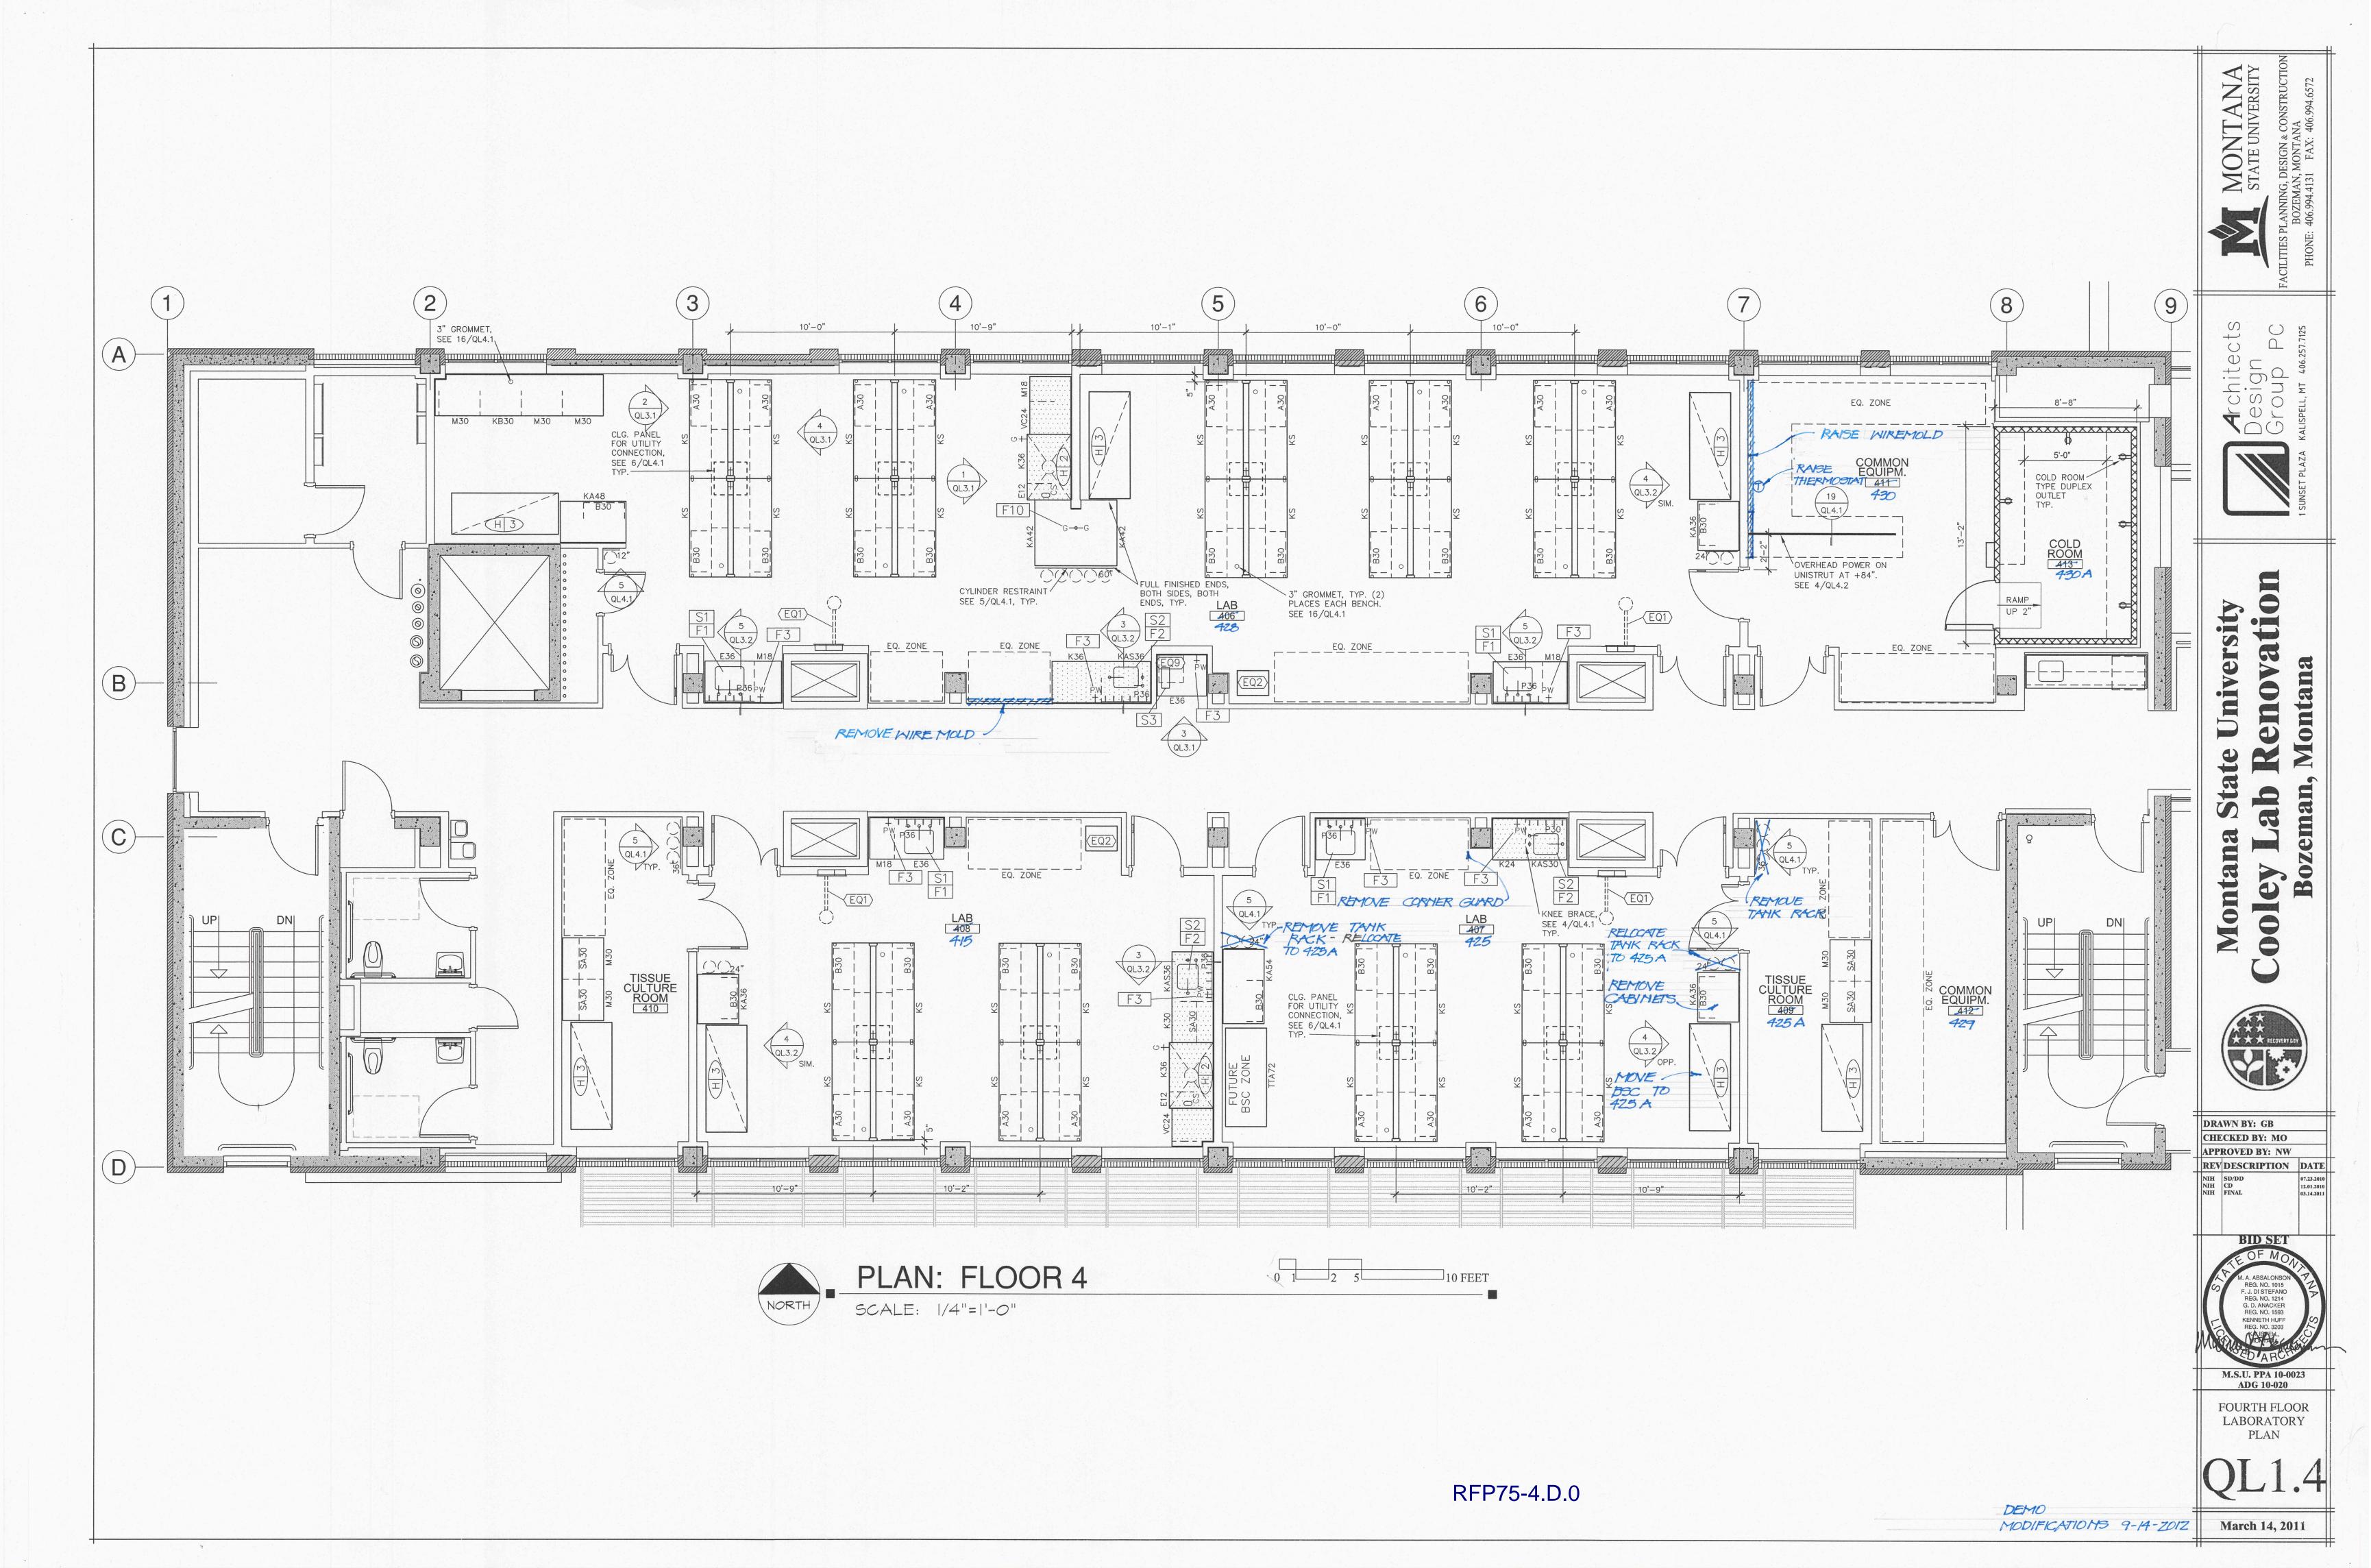

RFP75-4.D.1

CRU 10-8-2012

PLAN: FLOOR 4

SCALE: 1/4"=1'-0"

RFP-75-4.R.2

CRV 10-8-2012 REV 10-12-2012 COOLEY LABORATORY - MODIFICATIONS 10-12-2012
Cecilia R. Vaniman AIA, Project Manager

PLAN: FLOOR 4

SCALE: 1/4"=1'-0"