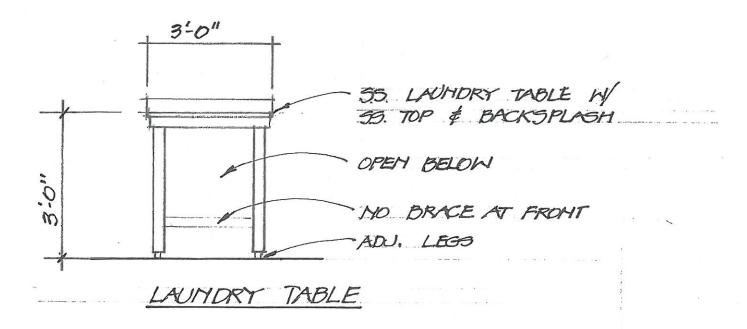

#### ELEVATION - TABLE

ALL WELDED COMMECTIONS - GRIND SMOOTH FOWDER COAT TO MATCH COOLEY LAB METALS PLAN - TOP OF TABLE FRAME