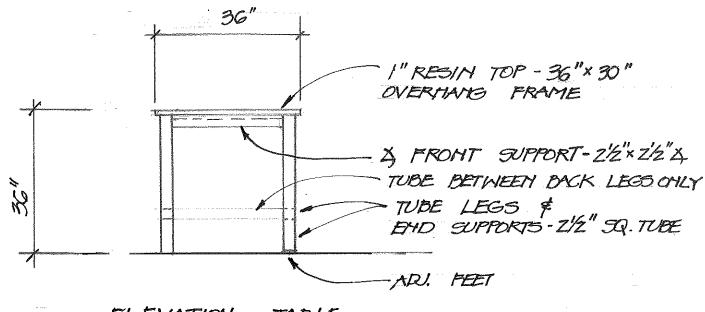

#### ELEVATION - TABLE

ALL WELDED COMMECTIONS - GRIND SMOOTH FOWDER COAT TO MATCH COOLEY LAB METALS PLAN - TOP OF TABLE FRAME

# CUSTOM TABLE FOR ROOM/LAB 129