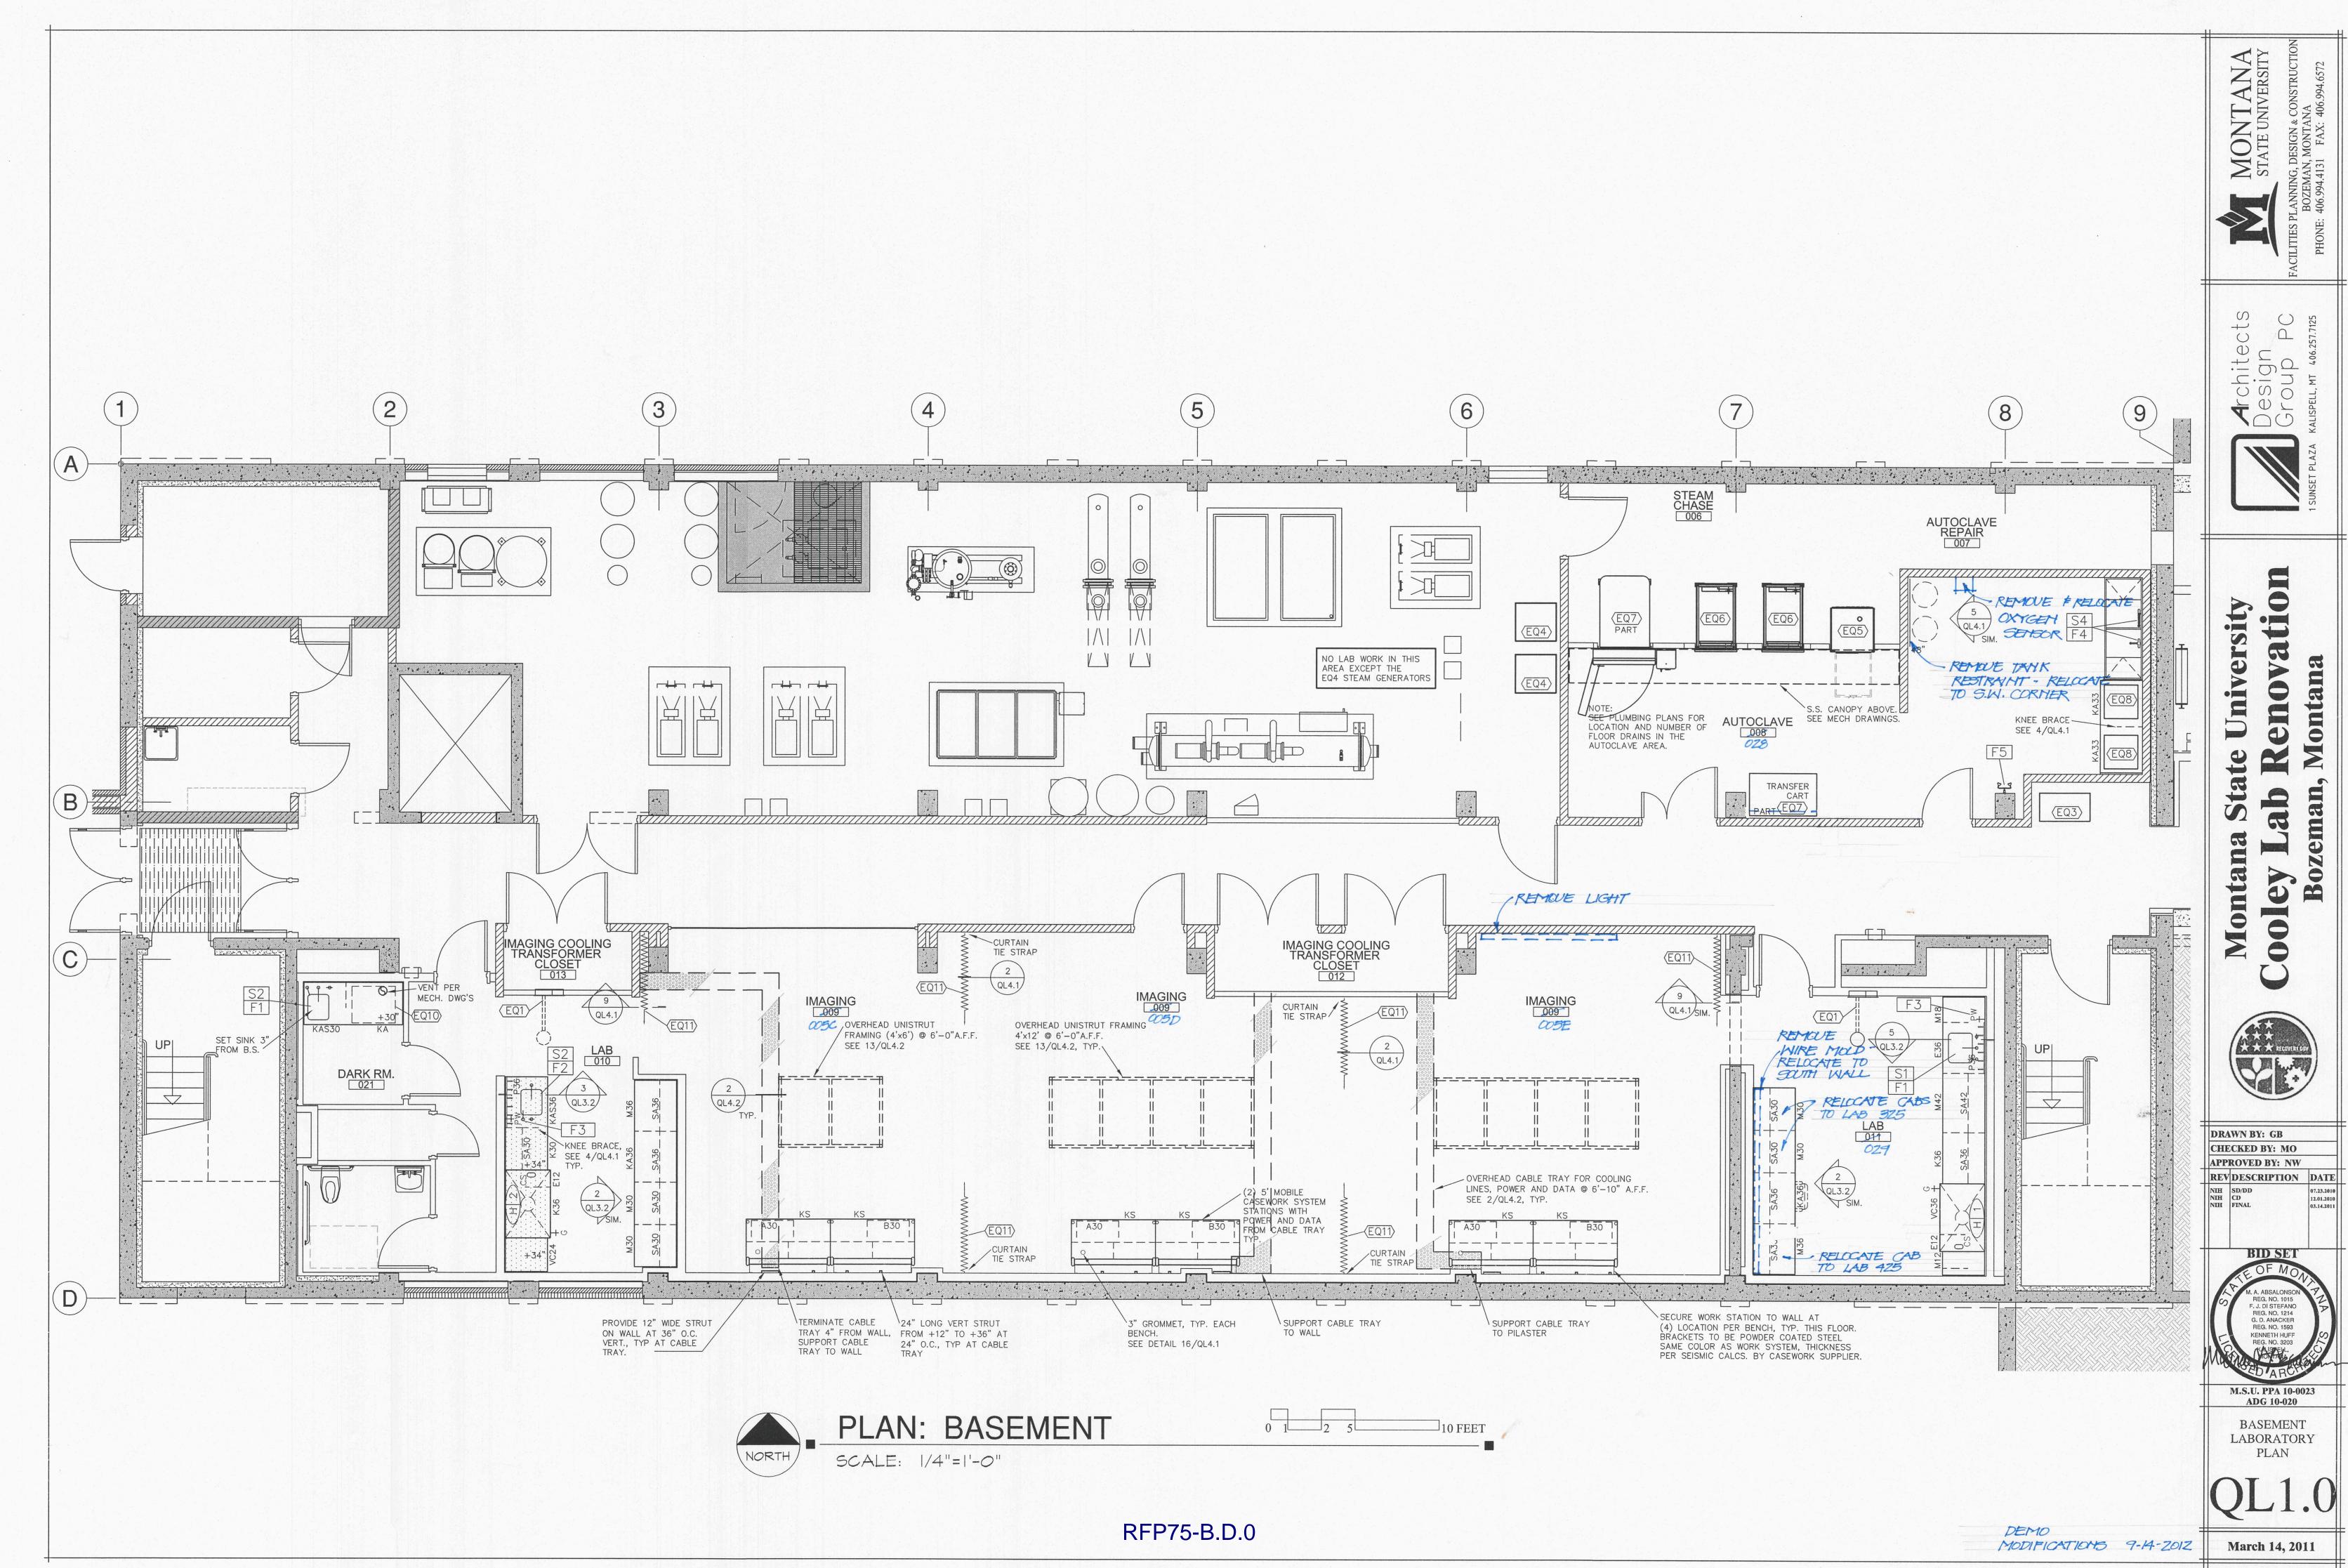

#### FACILITIES PLANNING, DESIGN & CONSTRUCTION

Sixth Avenue and Grant Street • P.O. Box 172760 • Bozeman, Montana 59717-2760 Phone: (406) 994-5413 • Fax: (406) 994-5665

| Project T<br>Location:                                                               | itle: Cooley Laboratory Renovation  Montana State University                                                        | PPA No.: <u>10-0023</u><br>RFP No.: <u>75</u><br>Date: <u>October 15, 2012</u> |
|--------------------------------------------------------------------------------------|---------------------------------------------------------------------------------------------------------------------|--------------------------------------------------------------------------------|
| То:                                                                                  | Dick Anderson Construction 4498 Jackrabbit Lane Bozeman, MT 59718                                                   | Attention: Platisha                                                            |
| From:                                                                                | Cecilia Vaniman, Project Manager Cooley Lab Renovation Montana State University                                     | Attention:                                                                     |
|                                                                                      | te the Work and avoid or minimize delays in the Work the tion is requested. Please return a response by: 10/23/2012 | Date Sent: 10/16//2012 Date Received:                                          |
| Proposal Requeste PROVIDE POST                                                       | ed:  MODIFICATIONS TO LABORATORY SPACES AS SHOWN                                                                    |                                                                                |
| PROVIDE POST  Scope of work inc  On the Baan on the 2r  On the 3r  On the 4t  DETAIL |                                                                                                                     | RFP75-1.R.0, RFP75-1.R.1<br>0, RFP75-4.R1., RFP75-4.R.2,RFP75-4.R              |