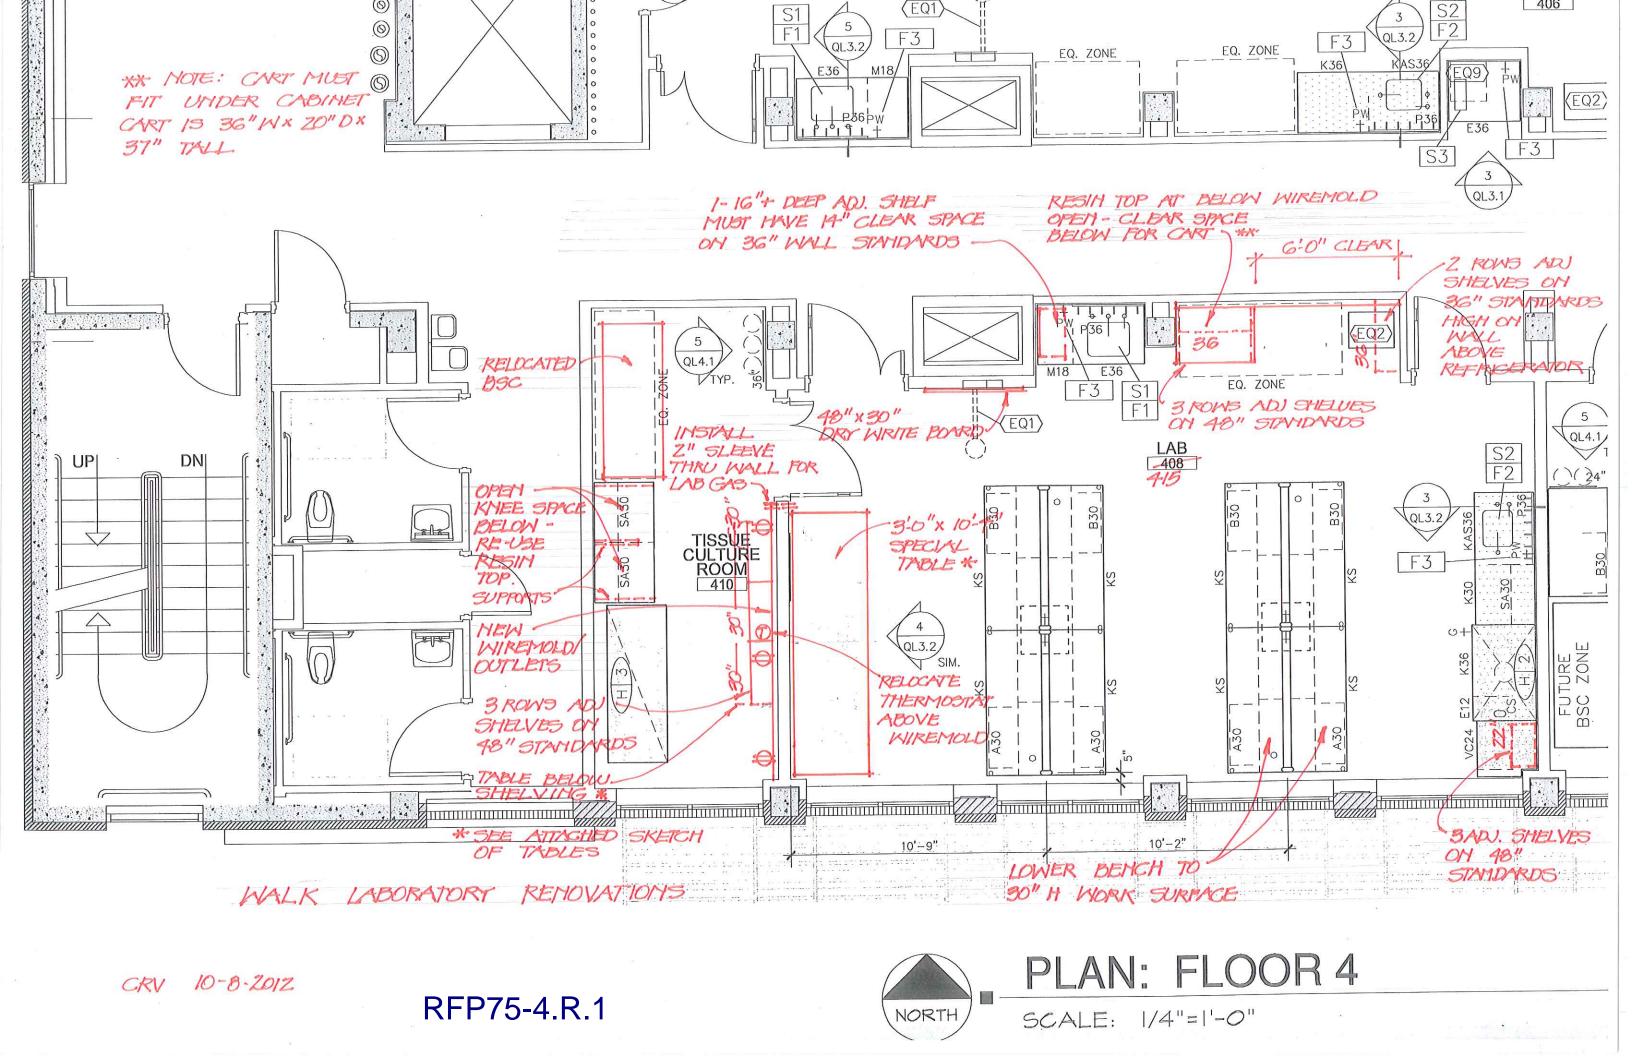

#### FACILITIES PLANNING, DESIGN & CONSTRUCTION

Sixth Avenue and Grant Street • P.O. Box 172760 • Bozeman, Montana 59717-2760 Phone: (406) 994-5413 • Fax: (406) 994-5665

| Project T<br>Location:                                                               | itle: Cooley Laboratory Renovation  Montana State University                                                        | PPA No.: <u>10-0023</u><br>RFP No.: <u>75</u><br>Date: <u>October 15, 2012</u> |
|--------------------------------------------------------------------------------------|---------------------------------------------------------------------------------------------------------------------|--------------------------------------------------------------------------------|
| То:                                                                                  | Dick Anderson Construction 4498 Jackrabbit Lane Bozeman, MT 59718                                                   | Attention: Platisha                                                            |
| From:                                                                                | Cecilia Vaniman, Project Manager Cooley Lab Renovation Montana State University                                     | Attention:                                                                     |
|                                                                                      | te the Work and avoid or minimize delays in the Work the tion is requested. Please return a response by: 10/23/2012 | Date Sent: 10/16//2012 Date Received:                                          |
| Proposal Requeste PROVIDE POST                                                       | ed:  MODIFICATIONS TO LABORATORY SPACES AS SHOWN                                                                    |                                                                                |
| PROVIDE POST  Scope of work inc  On the Baan on the 2r  On the 3r  On the 4t  DETAIL |                                                                                                                     | RFP75-1.R.0, RFP75-1.R.1<br>0, RFP75-4.R1., RFP75-4.R.2,RFP75-4.R              |

RFP75-4.D.1

CRU 10-8-2012

PLAN: FLOOR 4

SCALE: 1/4"=1'-0"

RFP-75-4.R.2

CRV 10-8-2012 REV 10-12-2012 COOLEY LABORATORY - MODIFICATIONS 10-12-2012
Cecilia R. Vaniman AIA, Project Manager

PLAN: FLOOR 4

SCALE: 1/4"=1'-0"