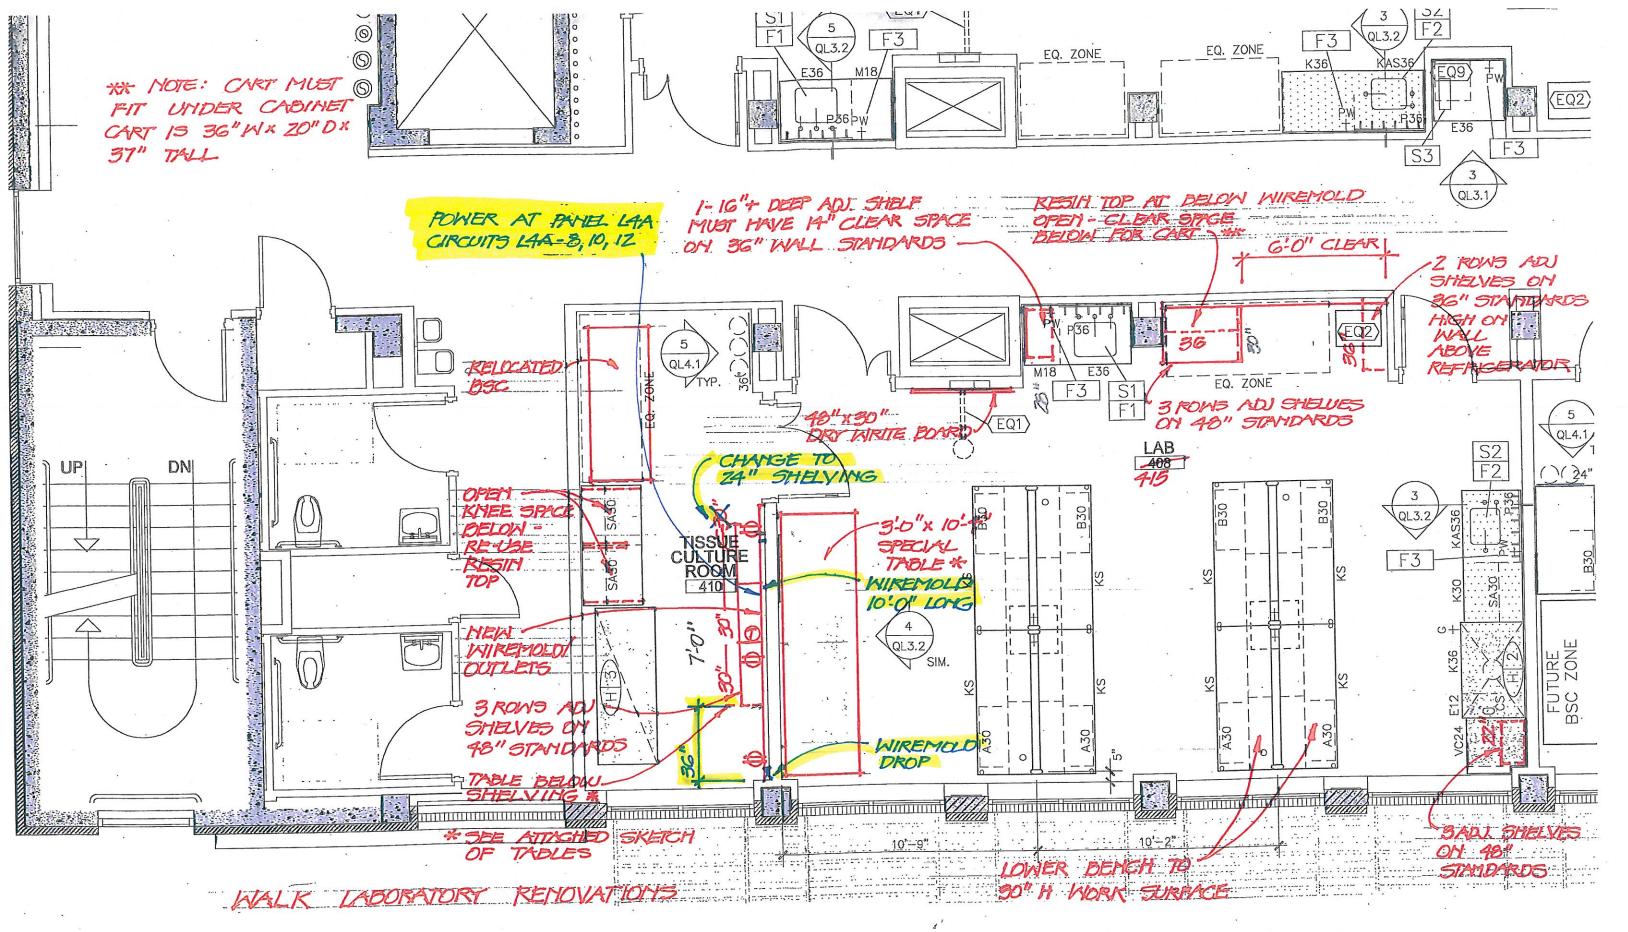

#### FACILITIES PLANNING, DESIGN & CONSTRUCTION

Sixth Avenue and Grant Street • P.O. Box 172760 • Bozeman, Montana 59717-2760 Phone: (406) 994-5413 • Fax: (406) 994-5665

| Project T<br>Location:                                                               | itle: Cooley Laboratory Renovation  Montana State University                                                        | PPA No.: <u>10-0023</u><br>RFP No.: <u>75</u><br>Date: <u>October 15, 2012</u> |
|--------------------------------------------------------------------------------------|---------------------------------------------------------------------------------------------------------------------|--------------------------------------------------------------------------------|
| То:                                                                                  | Dick Anderson Construction 4498 Jackrabbit Lane Bozeman, MT 59718                                                   | Attention: Platisha                                                            |
| From:                                                                                | Cecilia Vaniman, Project Manager Cooley Lab Renovation Montana State University                                     | Attention:                                                                     |
|                                                                                      | te the Work and avoid or minimize delays in the Work the tion is requested. Please return a response by: 10/23/2012 | Date Sent: 10/16//2012 Date Received:                                          |
| Proposal Requeste PROVIDE POST                                                       | ed:  MODIFICATIONS TO LABORATORY SPACES AS SHOWN                                                                    |                                                                                |
| PROVIDE POST  Scope of work inc  On the Baan on the 2r  On the 3r  On the 4t  DETAIL |                                                                                                                     | RFP75-1.R.0, RFP75-1.R.1<br>0, RFP75-4.R1., RFP75-4.R.2,RFP75-4.R              |

RFP75-4.D.1

CRU 10-8-2012

PLAN: FLOOR 4

SCALE: 1/4"=1'-0"

RFP-75-4.R.2

CRV 10-8-2012 REV 10-12-2012 COOLEY LABORATORY - MODIFICATIONS 10-12-2012
Cecilia R. Vaniman AIA, Project Manager

PLAN: FLOOR 4

SCALE: 1/4"=1'-0"