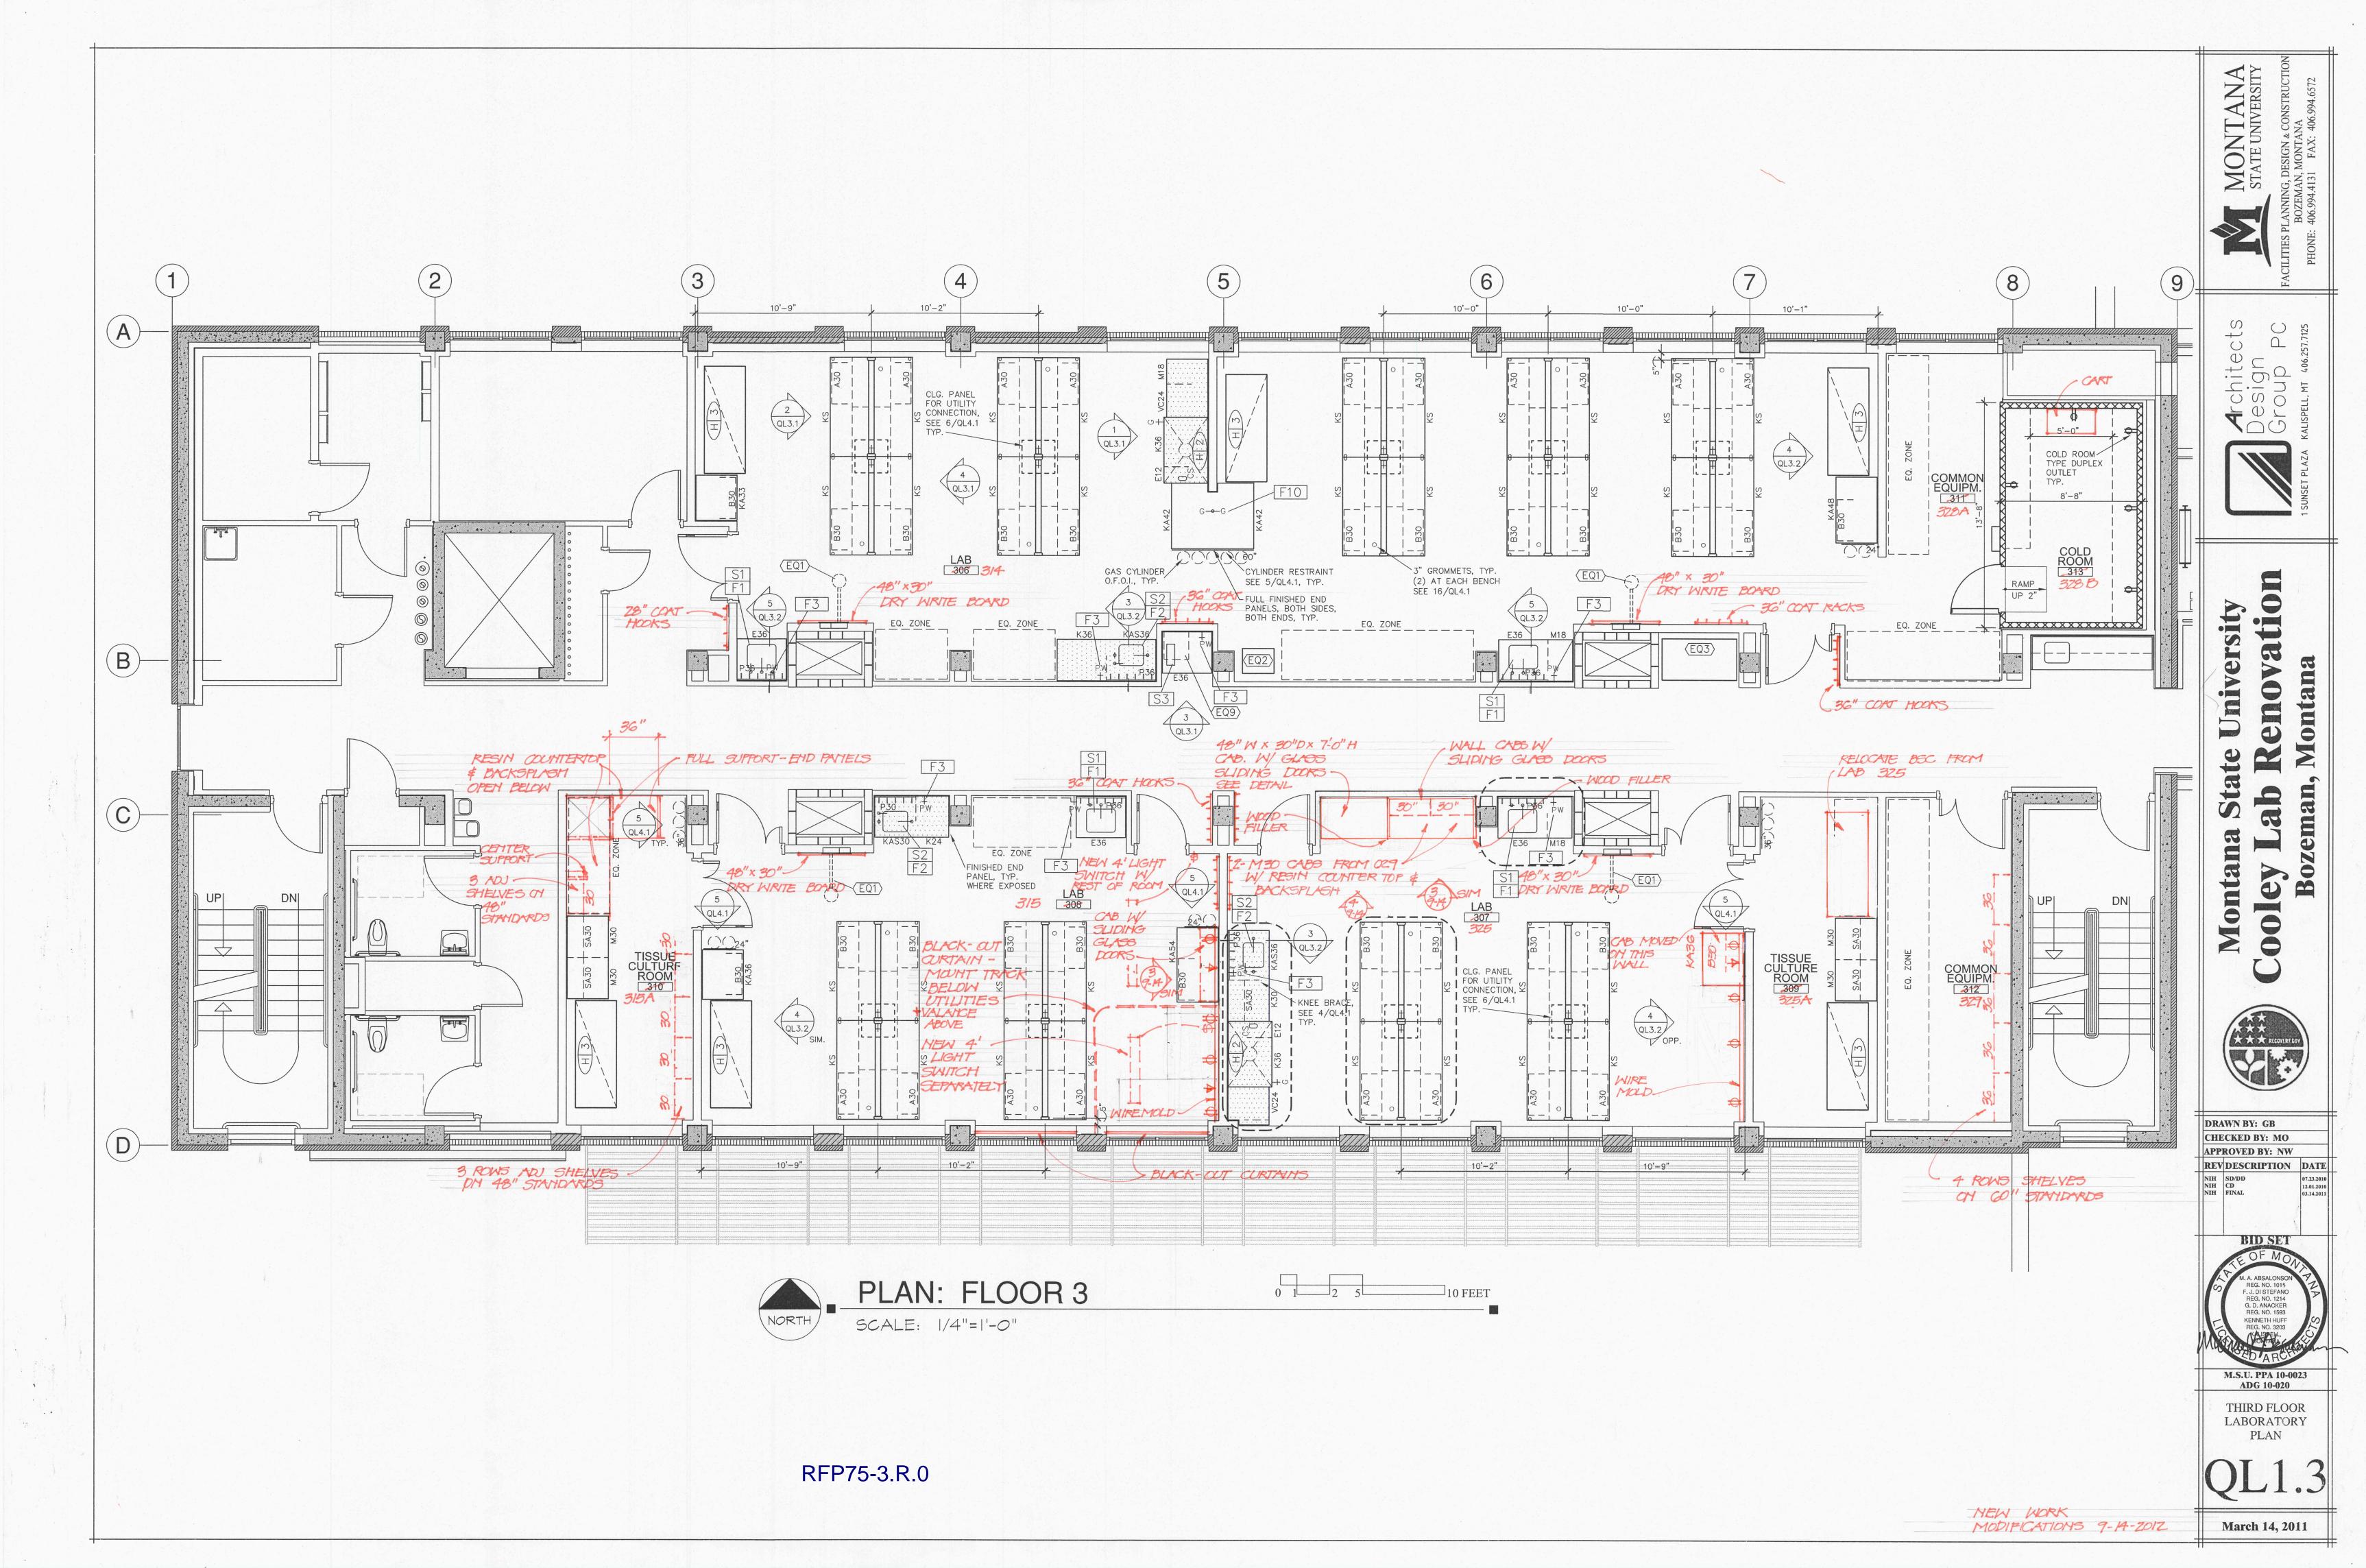

#### FACILITIES PLANNING, DESIGN & CONSTRUCTION

Sixth Avenue and Grant Street • P.O. Box 172760 • Bozeman, Montana 59717-2760 Phone: (406) 994-5413 • Fax: (406) 994-5665

| Project T<br>Location:                                                               | itle: Cooley Laboratory Renovation  Montana State University                                                        | PPA No.: <u>10-0023</u><br>RFP No.: <u>75</u><br>Date: <u>October 15, 2012</u> |
|--------------------------------------------------------------------------------------|---------------------------------------------------------------------------------------------------------------------|--------------------------------------------------------------------------------|
| То:                                                                                  | Dick Anderson Construction 4498 Jackrabbit Lane Bozeman, MT 59718                                                   | Attention: Platisha                                                            |
| From:                                                                                | Cecilia Vaniman, Project Manager Cooley Lab Renovation Montana State University                                     | Attention:                                                                     |
|                                                                                      | te the Work and avoid or minimize delays in the Work the tion is requested. Please return a response by: 10/23/2012 | Date Sent: 10/16//2012 Date Received:                                          |
| Proposal Requeste PROVIDE POST                                                       | ed:  MODIFICATIONS TO LABORATORY SPACES AS SHOWN                                                                    |                                                                                |
| PROVIDE POST  Scope of work inc  On the Baan on the 2r  On the 3r  On the 4t  DETAIL |                                                                                                                     | RFP75-1.R.0, RFP75-1.R.1<br>0, RFP75-4.R1., RFP75-4.R.2,RFP75-4.R              |