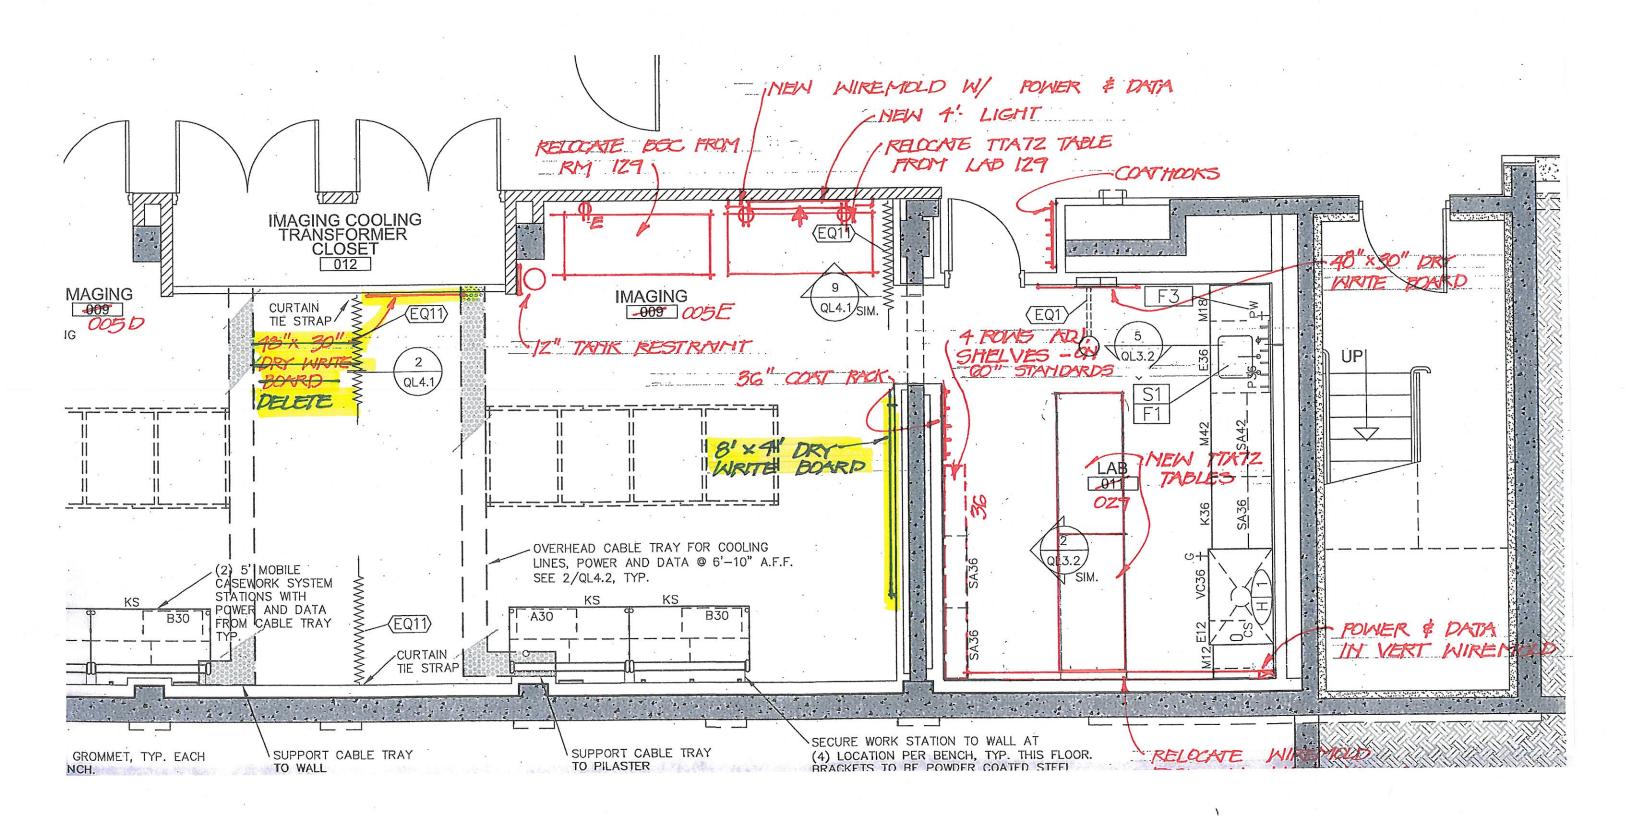

RFP75-4.D.1

CRU 10-8-2012

PLAN: FLOOR 4

SCALE: 1/4"=1'-0"

RFP-75-4.R.2

CRV 10-8-2012 REV 10-12-2012 COOLEY LABORATORY - MODIFICATIONS 10-12-2012
Cecilia R. Vaniman AIA, Project Manager

PLAN: FLOOR 4

SCALE: 1/4"=1'-0"