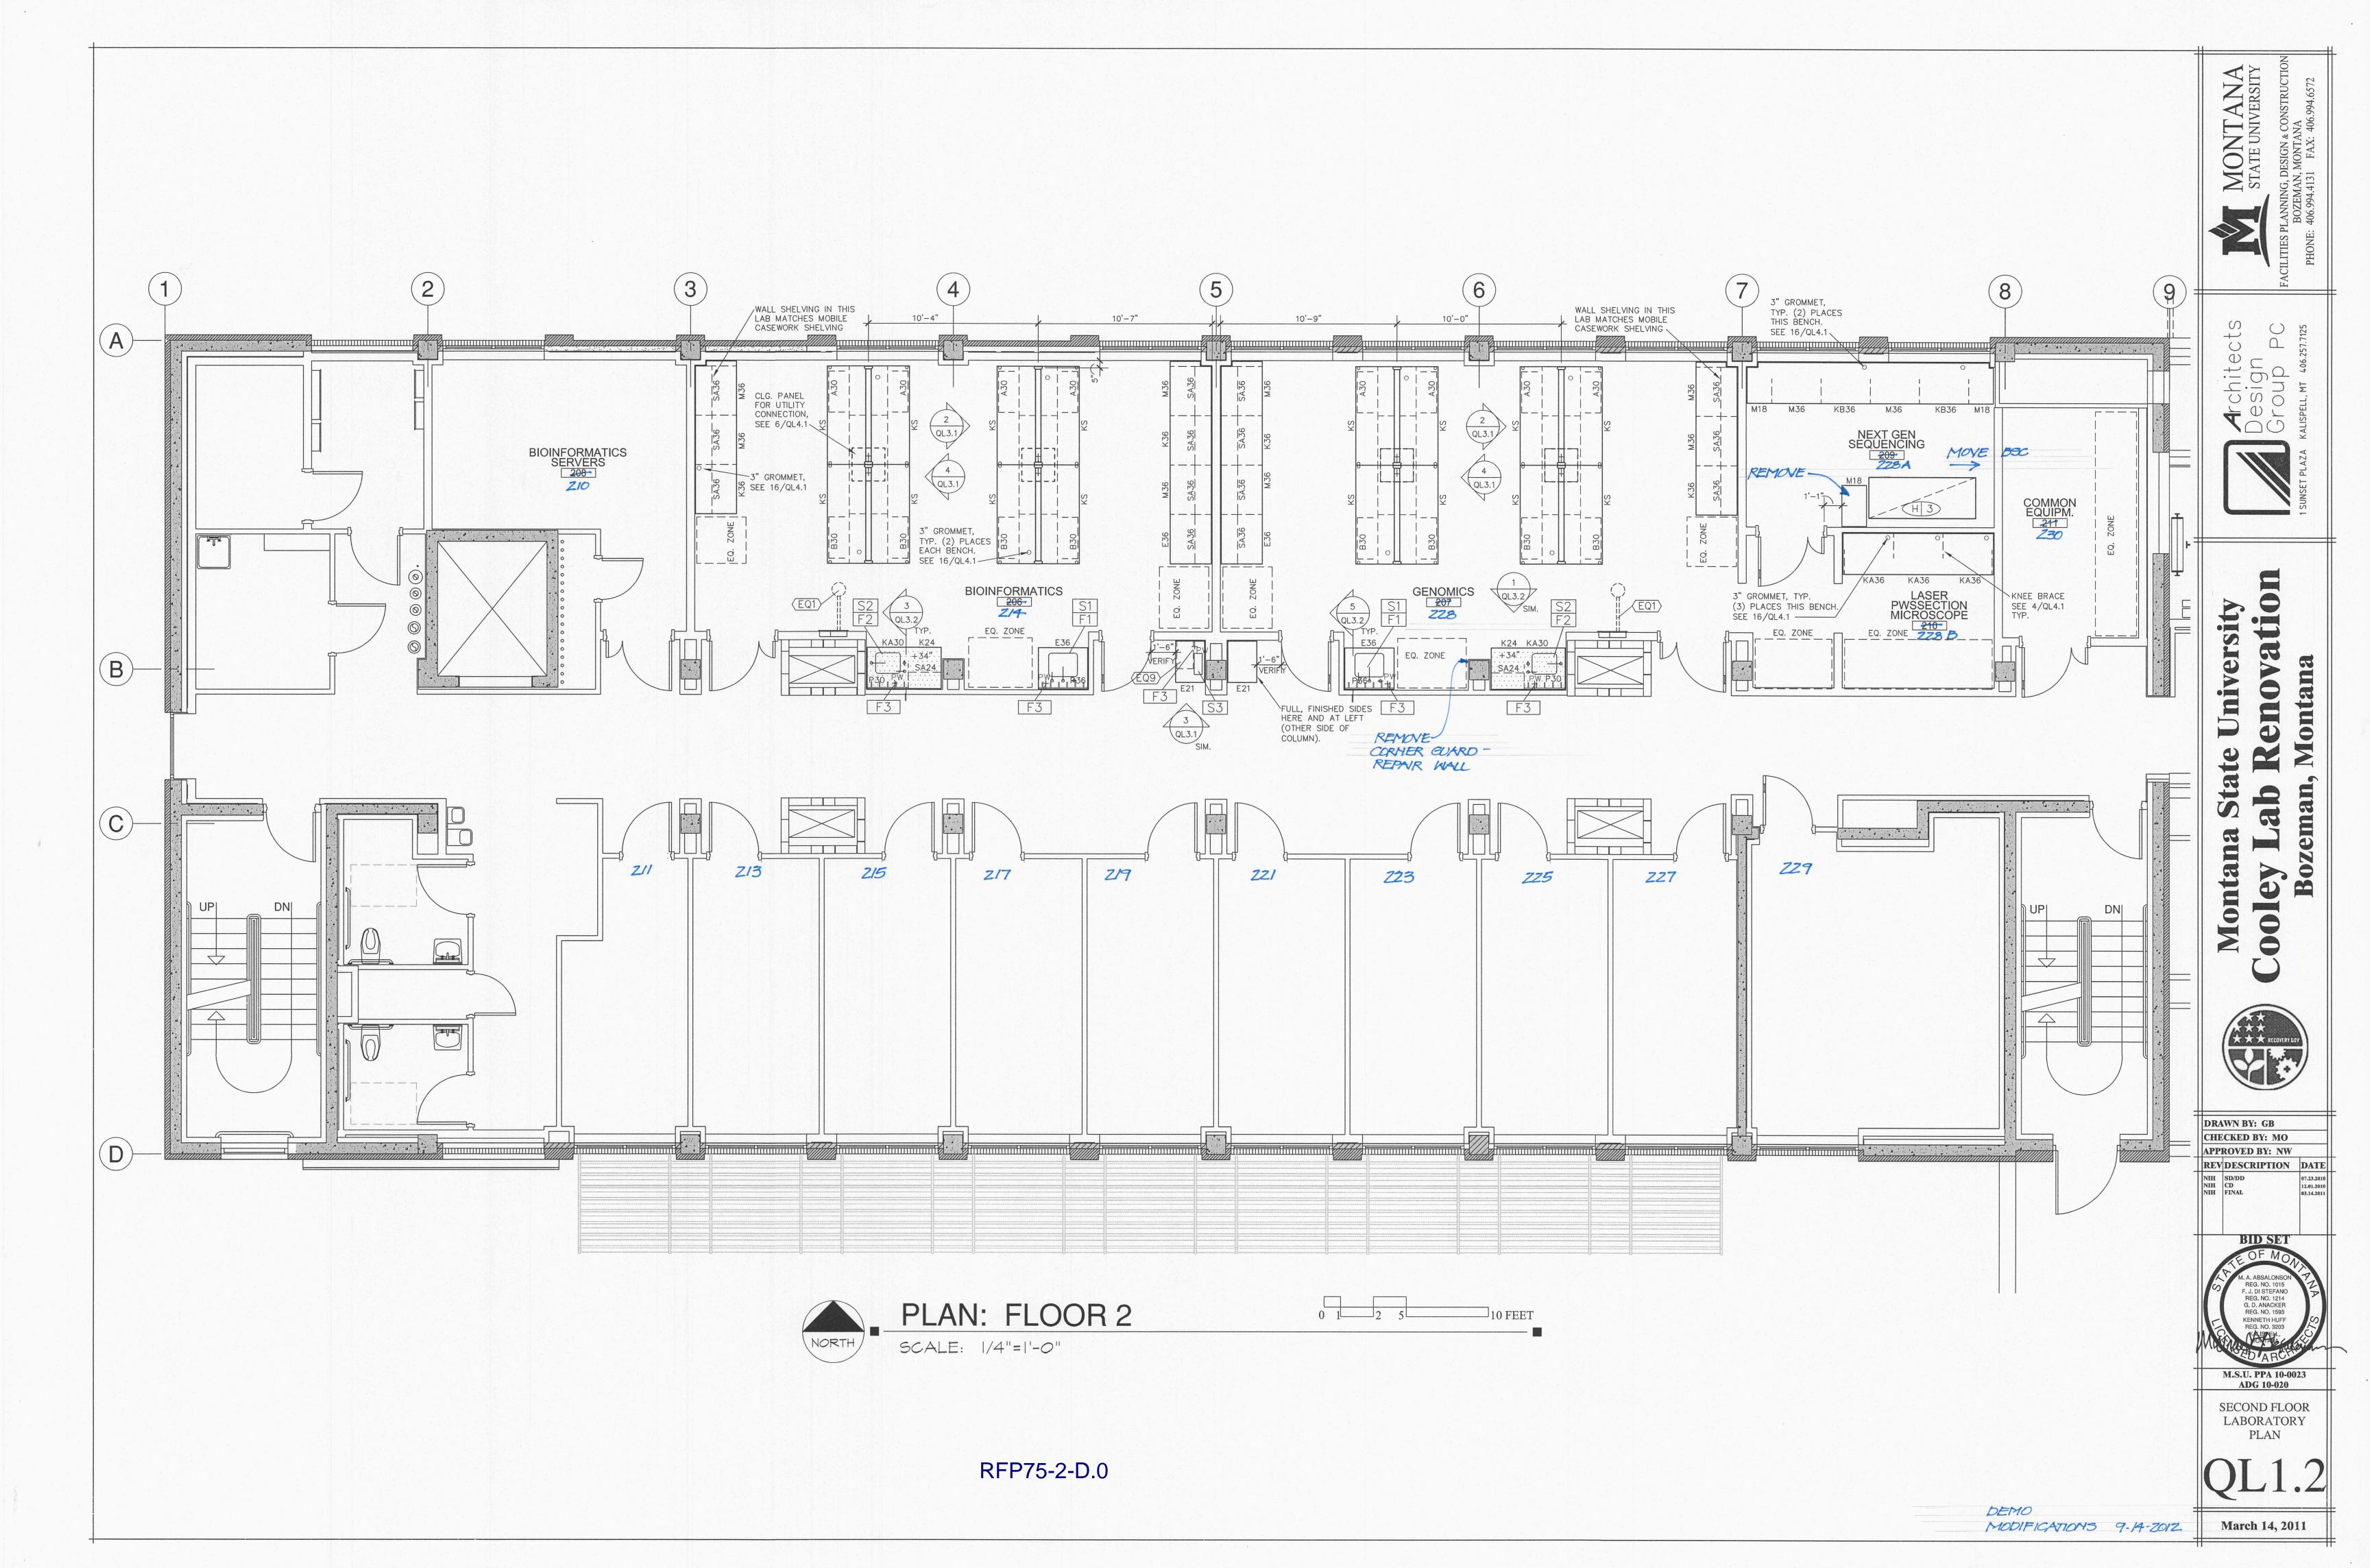

#### FACILITIES PLANNING, DESIGN & CONSTRUCTION

Sixth Avenue and Grant Street • P.O. Box 172760 • Bozeman, Montana 59717-2760 Phone: (406) 994-5413 • Fax: (406) 994-5665

| Project T<br>Location:                                                               | itle: Cooley Laboratory Renovation  Montana State University                                                        | PPA No.: <u>10-0023</u><br>RFP No.: <u>75</u><br>Date: <u>October 15, 2012</u> |
|--------------------------------------------------------------------------------------|---------------------------------------------------------------------------------------------------------------------|--------------------------------------------------------------------------------|
| То:                                                                                  | Dick Anderson Construction 4498 Jackrabbit Lane Bozeman, MT 59718                                                   | Attention: Platisha                                                            |
| From:                                                                                | Cecilia Vaniman, Project Manager Cooley Lab Renovation Montana State University                                     | Attention:                                                                     |
|                                                                                      | te the Work and avoid or minimize delays in the Work the tion is requested. Please return a response by: 10/23/2012 | Date Sent: 10/16//2012 Date Received:                                          |
| Proposal Requeste PROVIDE POST                                                       | ed:  MODIFICATIONS TO LABORATORY SPACES AS SHOWN                                                                    |                                                                                |
| PROVIDE POST  Scope of work inc  On the Baan on the 2r  On the 3r  On the 4t  DETAIL |                                                                                                                     | RFP75-1.R.0, RFP75-1.R.1<br>0, RFP75-4.R1., RFP75-4.R.2,RFP75-4.R              |