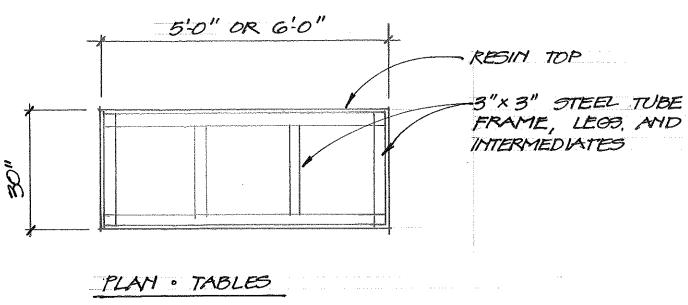

#### ELEVATION TABLE

ALL WELDED CONNECTIONS - GRIND SMOOTH POWDER COAT TO MATCH COOLEY LAB METAL

#### CUSTOM TABLES FOR LAB 428