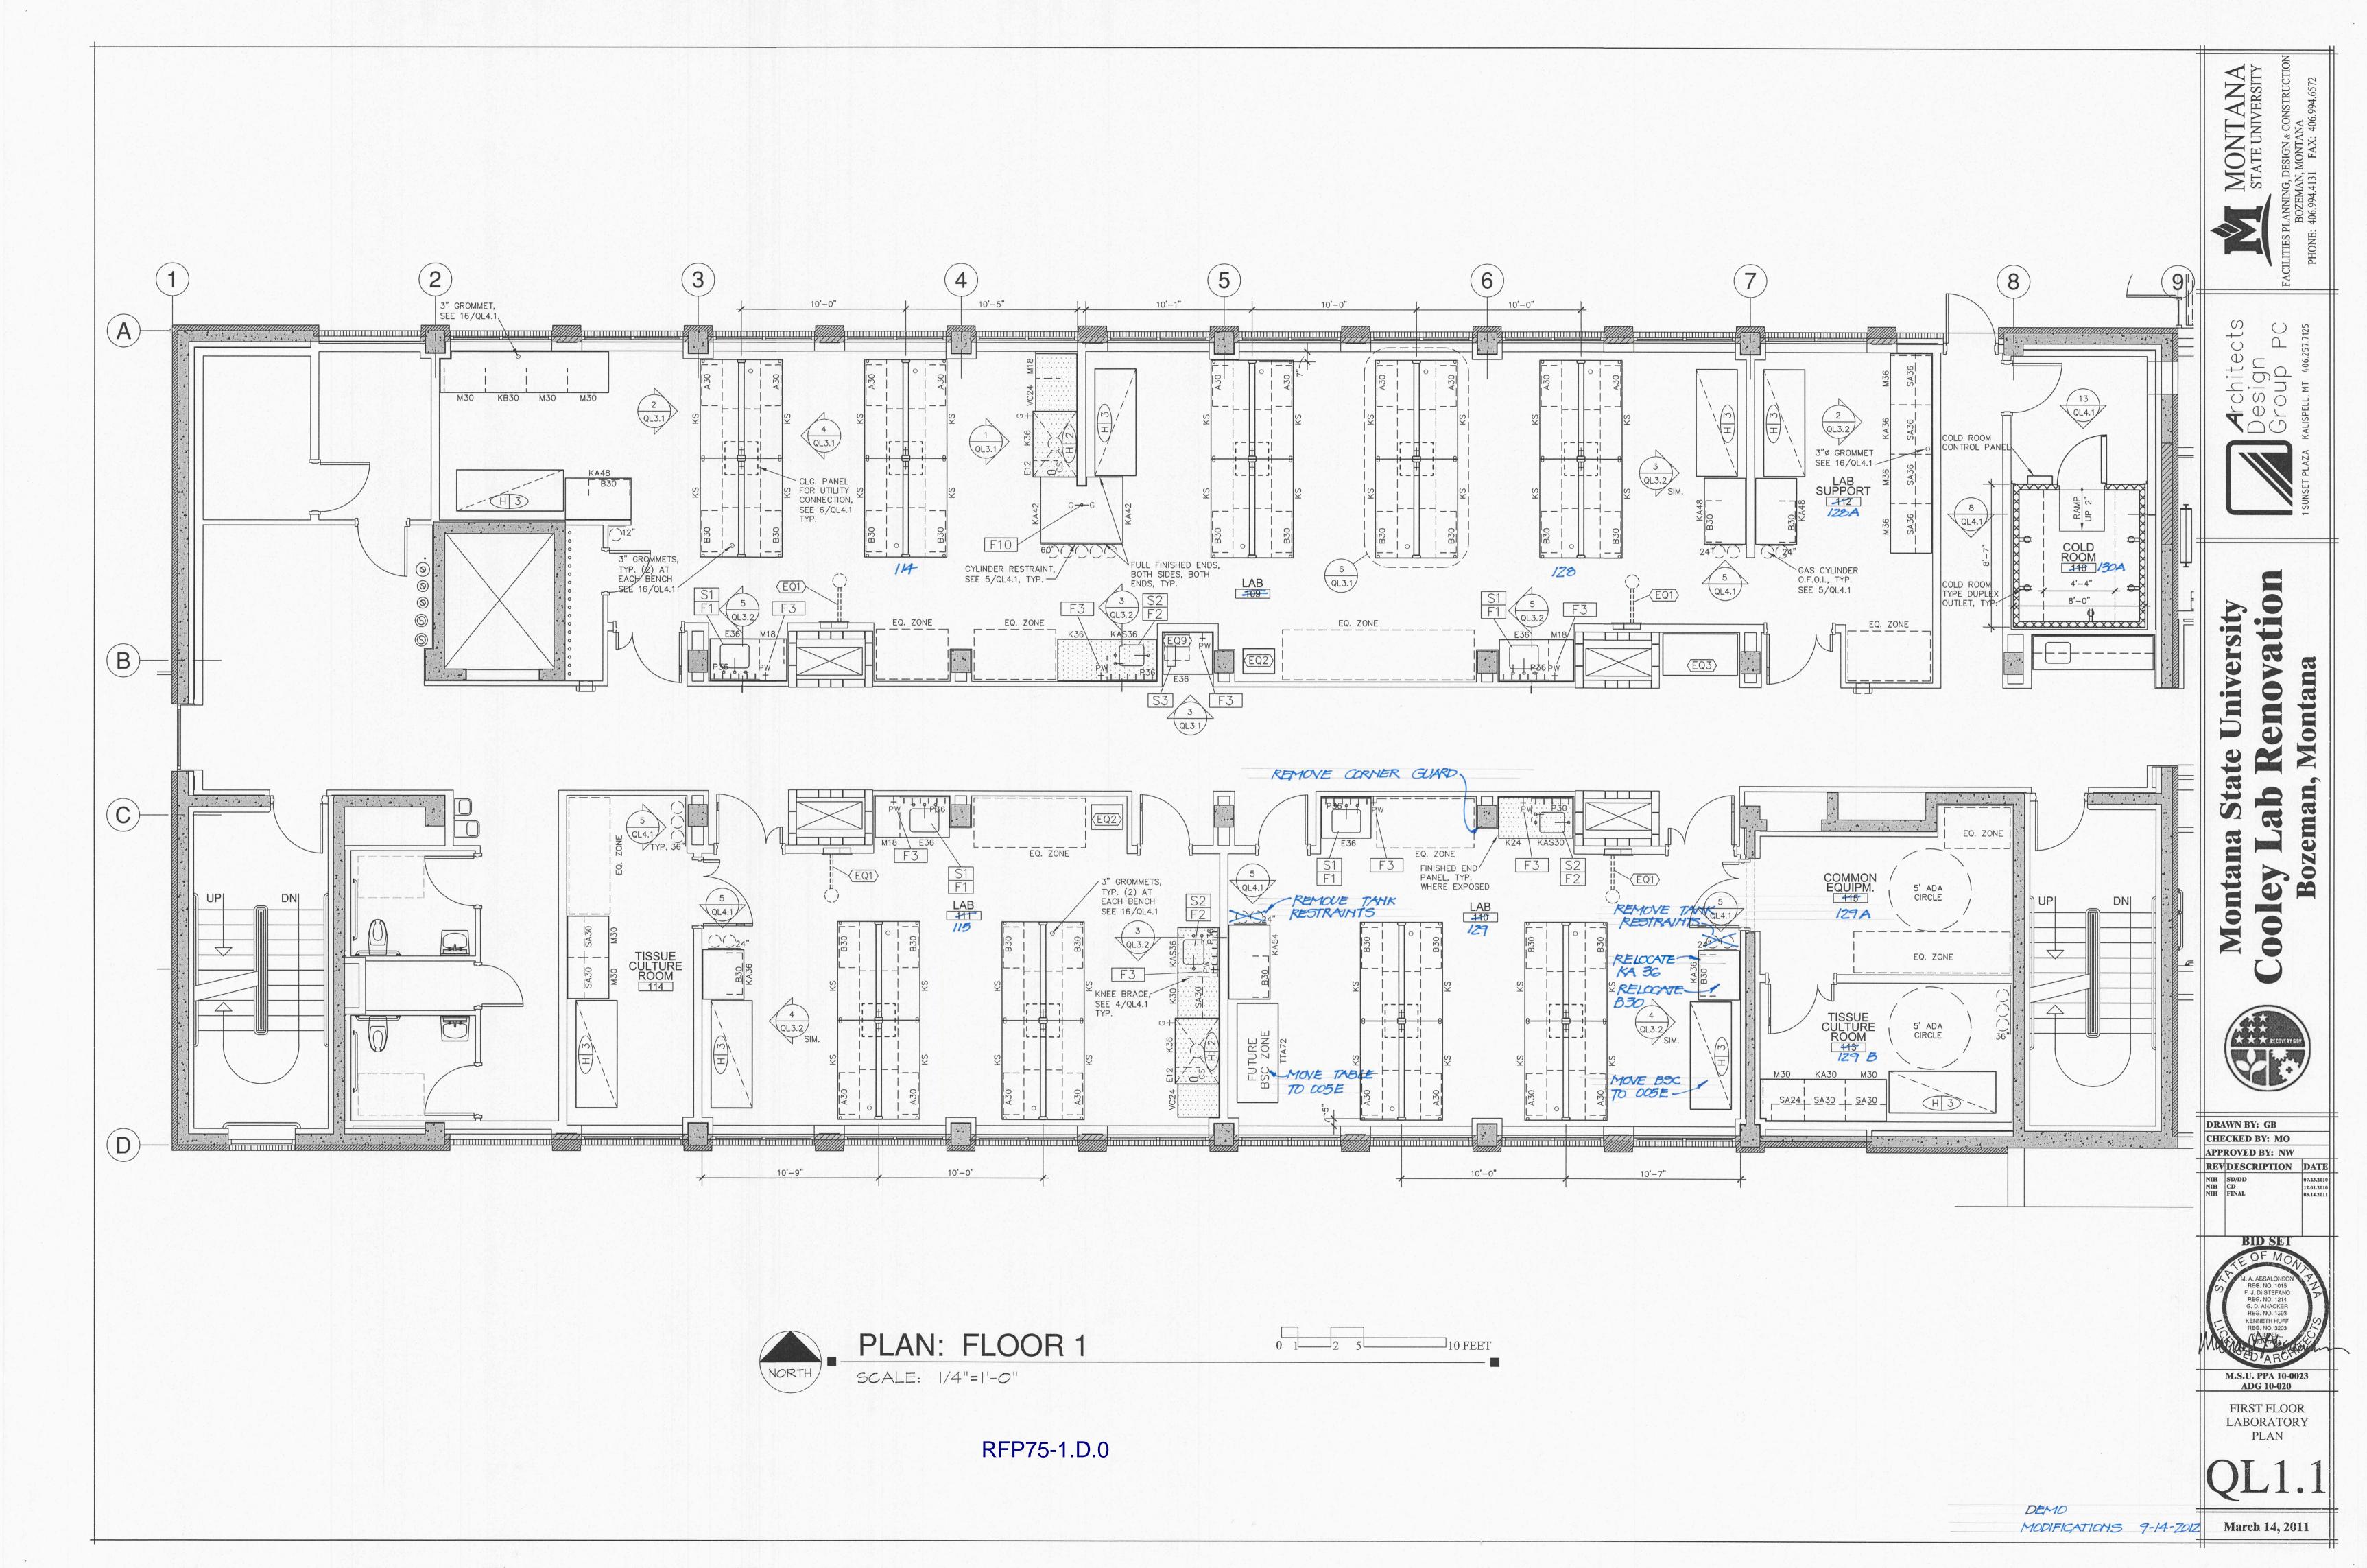

#### FACILITIES PLANNING, DESIGN & CONSTRUCTION

Sixth Avenue and Grant Street • P.O. Box 172760 • Bozeman, Montana 59717-2760 Phone: (406) 994-5413 • Fax: (406) 994-5665

| Project T<br>Location:                                                               | itle: Cooley Laboratory Renovation  Montana State University                                                        | PPA No.: <u>10-0023</u><br>RFP No.: <u>75</u><br>Date: <u>October 15, 2012</u> |
|--------------------------------------------------------------------------------------|---------------------------------------------------------------------------------------------------------------------|--------------------------------------------------------------------------------|
| То:                                                                                  | Dick Anderson Construction 4498 Jackrabbit Lane Bozeman, MT 59718                                                   | Attention: Platisha                                                            |
| From:                                                                                | Cecilia Vaniman, Project Manager Cooley Lab Renovation Montana State University                                     | Attention:                                                                     |
|                                                                                      | te the Work and avoid or minimize delays in the Work the tion is requested. Please return a response by: 10/23/2012 | Date Sent: 10/16//2012 Date Received:                                          |
| Proposal Requeste PROVIDE POST                                                       | ed:  MODIFICATIONS TO LABORATORY SPACES AS SHOWN                                                                    |                                                                                |
| PROVIDE POST  Scope of work inc  On the Baan on the 2r  On the 3r  On the 4t  DETAIL |                                                                                                                     | RFP75-1.R.0, RFP75-1.R.1<br>0, RFP75-4.R1., RFP75-4.R.2,RFP75-4.R              |