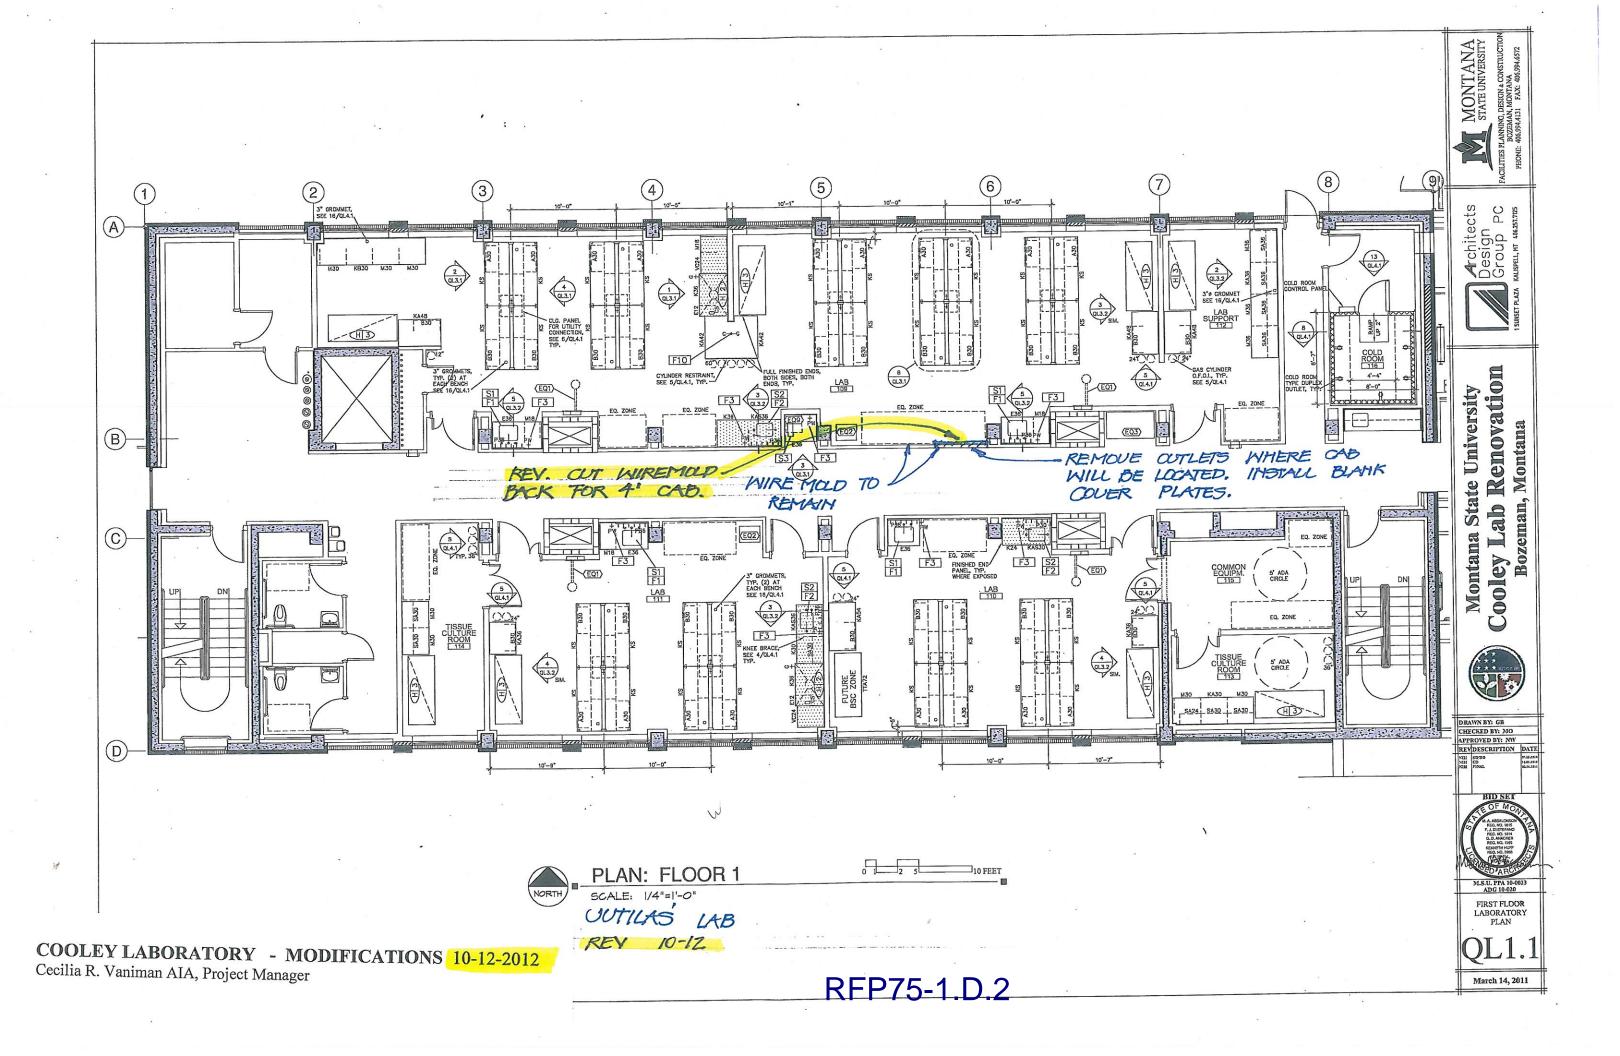

#### FACILITIES PLANNING, DESIGN & CONSTRUCTION

Sixth Avenue and Grant Street • P.O. Box 172760 • Bozeman, Montana 59717-2760 Phone: (406) 994-5413 • Fax: (406) 994-5665

| Project T<br>Location:                                                               | itle: Cooley Laboratory Renovation  Montana State University                                                        | PPA No.: <u>10-0023</u><br>RFP No.: <u>75</u><br>Date: <u>October 15, 2012</u> |
|--------------------------------------------------------------------------------------|---------------------------------------------------------------------------------------------------------------------|--------------------------------------------------------------------------------|
| То:                                                                                  | Dick Anderson Construction 4498 Jackrabbit Lane Bozeman, MT 59718                                                   | Attention: Platisha                                                            |
| From:                                                                                | Cecilia Vaniman, Project Manager Cooley Lab Renovation Montana State University                                     | Attention:                                                                     |
|                                                                                      | te the Work and avoid or minimize delays in the Work the tion is requested. Please return a response by: 10/23/2012 | Date Sent: 10/16//2012 Date Received:                                          |
| Proposal Requeste PROVIDE POST                                                       | ed:  MODIFICATIONS TO LABORATORY SPACES AS SHOWN                                                                    |                                                                                |
| PROVIDE POST  Scope of work inc  On the Baan on the 2r  On the 3r  On the 4t  DETAIL |                                                                                                                     | RFP75-1.R.0, RFP75-1.R.1<br>0, RFP75-4.R1., RFP75-4.R.2,RFP75-4.R              |

RFP75

COOLEY LABORATORY - MODIFICATIONS 10-12-2012

Cecilia R. Vaniman AIA, Project Manager

AUTOCLAVE ROOM- CABINETS

COOLEY LABORATORY - MODIFICATIONS 10-12-2012
Cecilia R. Vaniman AIA, Project Manager

COOLEY LABORATORY - MODIFICATIONS 10-12-2012