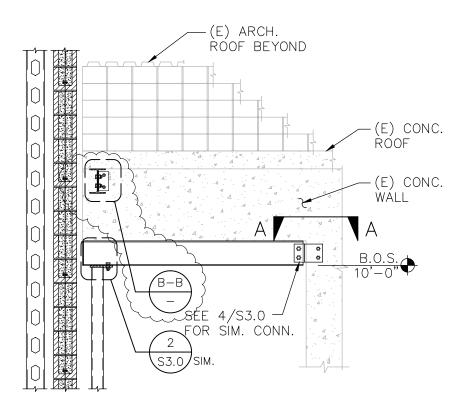

JOB NAME: Cooley Lab

140 E. BROADWAY MISSOULA, MT 59802 (406) 829-3300 REF: 8/S3.2

BY: MAJ

DATE: 7/13/12

SHEET:

F-13