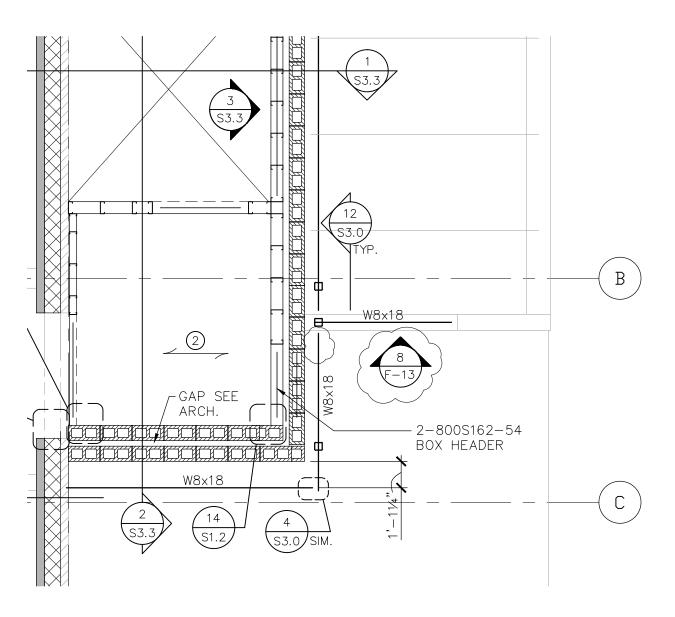

PARTIAL FLOOR PLAN 2

SCALE: 1/4"=1'-0"

JOB NAME: Cooley Lab

140 E. BROADWAY MISSOULA, MT 59802 (406) 829-3300 REF: 3/S2.7

BY: MAJ

DATE: 7/12/12

SHEET:

F-12