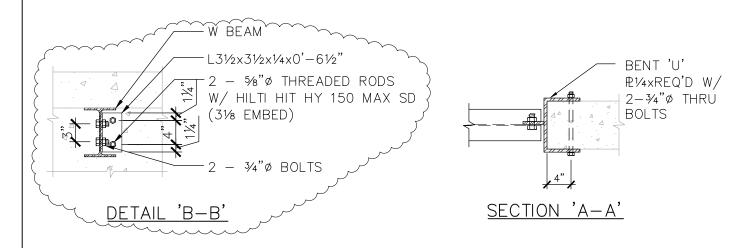

## FACILITIES PLANNING, DESIGN & CONSTRUCTION

Sixth Avenue and Grant Street • P.O. Box 172760 • Bozeman, Montana 59717-2760 Phone: (406) 994-5413 • Fax: (406) 994-5665

| REQUEST FOR PROPOSAL                                                                                                                                   |                                                                      |                  |                         |                    |                                      |                              |
|--------------------------------------------------------------------------------------------------------------------------------------------------------|----------------------------------------------------------------------|------------------|-------------------------|--------------------|--------------------------------------|------------------------------|
| Project Tit<br>Location:                                                                                                                               | le: <u>Cooley Laboratory</u><br><u>Montana State Univ</u>            |                  |                         |                    | RFP No.:                             | 0-0023<br>59<br>uly 23, 2012 |
| То:                                                                                                                                                    | Dick Anderson Const.<br>4498 Jackrabbit Lane<br>Bozeman, MT 59718    |                  |                         |                    | Attention: <u>F</u>                  | <u>Platisha</u>              |
| From:                                                                                                                                                  | Cecilia Vaniman, Pro<br>Cooley Lab Renovatio<br>Montana State Univer | on               |                         |                    | Attention: _                         |                              |
| In order to expedite the Work and avoid or minimize delays in the Work the following information is requested. Please return a response by: 07/30/2012 |                                                                      |                  |                         |                    | Date Sent: 07/23/2012 Date Received: |                              |
| <ul> <li>Install 3 ½</li> <li>Remove 4</li> <li>Patch and</li> </ul>                                                                                   | "X 3 ½" X ¼"X 6 ½ " column repair adjacent surface                   | " Angle as notes | _                       | Detail B-B         |                                      |                              |
|                                                                                                                                                        | Sheets F-11, F-12 & icing purposes only. owner in writing.           |                  | r shall not proc        | eed with the scope | of work described v                  | within until pricing         |
| Distribution:                                                                                                                                          | Owner Agency                                                         |                  | Architect<br>Contractor |                    | Engineer<br>Other                    |                              |