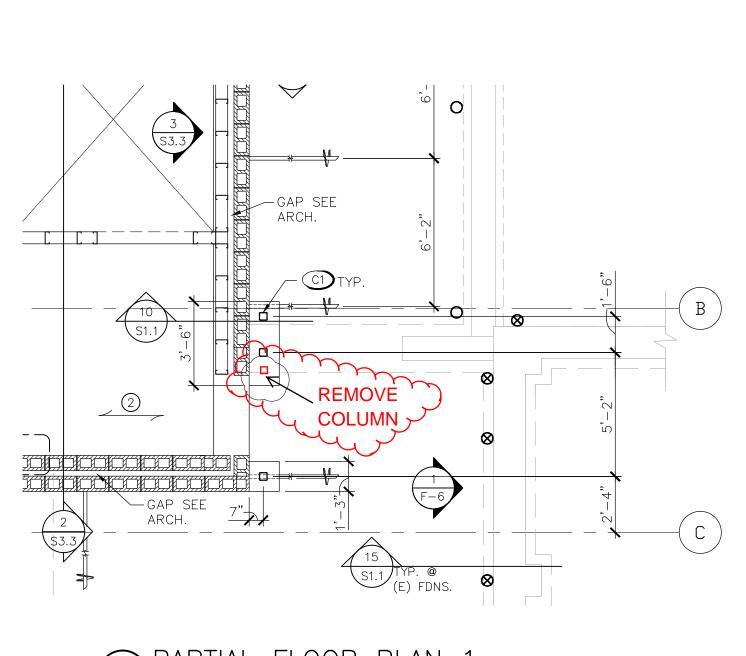

PARTIAL FLOOR PLAN 1

SCALE: 1/4"=1'-0" NOTE: SEE S2.1 FOR PLAN NOTES

JOB NAME: Cooley Lab

140 E. BROADWAY MISSOULA, MT 59802 (406) 829-3300 REF: 2/S2.7

BY: KAR

DATE: 8/1/11

SHEET:

F-11