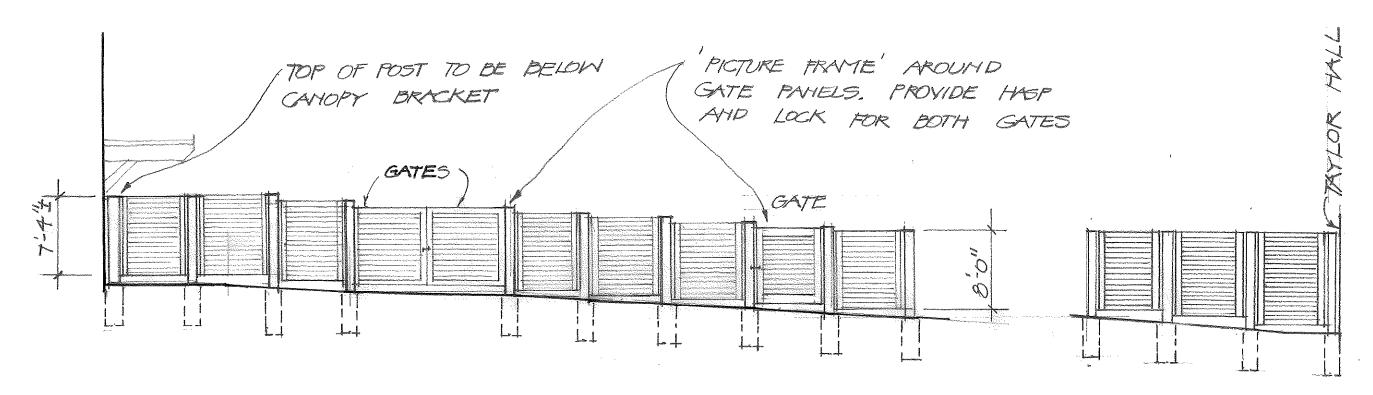

## **FACILITIES PLANNING, DESIGN & CONSTRUCTION**

Sixth Avenue and Grant Street • P.O. Box 172760 • Bozeman, Montana 59717-2760 Phone: (406) 994-5413 • Fax: (406) 994-5665

| REQUEST FOR PROPOSAL                                                                                                                                               |                                                                                       |                      |                               |                               |
|--------------------------------------------------------------------------------------------------------------------------------------------------------------------|---------------------------------------------------------------------------------------|----------------------|-------------------------------|-------------------------------|
| Project Tit<br>Location:                                                                                                                                           | le: Cooley Laboratory Renovation Montana State University                             |                      | PPA No.:<br>RFP No.:<br>Date: | 10-0023<br>43<br>May 15, 2012 |
| То:                                                                                                                                                                | Dick Anderson Construction<br>4498 Jackrabbit Lane<br>Bozeman, MT 59718               |                      | Attention:                    | Platisha Platisha             |
| From:                                                                                                                                                              | Cecilia Vaniman, Project Manager<br>Cooley Lab Renovation<br>Montana State University | r                    | Attention:                    |                               |
|                                                                                                                                                                    | the Work and avoid or minimize don is requested. Please return a res                  |                      |                               | nt: <u>05/16/2011</u><br>d:   |
| Proposal Requested                                                                                                                                                 | l:\                                                                                   |                      |                               |                               |
| Revise Mechanica                                                                                                                                                   | ıl Fence                                                                              |                      |                               |                               |
|                                                                                                                                                                    | HED SKETCHES PROVIDE THE<br>OF FENCE TO BE DEMOUNTAB                                  |                      |                               |                               |
| GATES TO HAVE A LOCKABLE HASP                                                                                                                                      |                                                                                       |                      |                               |                               |
|                                                                                                                                                                    |                                                                                       |                      |                               |                               |
|                                                                                                                                                                    |                                                                                       |                      |                               |                               |
|                                                                                                                                                                    |                                                                                       |                      |                               |                               |
|                                                                                                                                                                    |                                                                                       |                      |                               |                               |
| This RFP is for pricing purposes only. The contractor shall not proceed with the scope of work described within until pricing is approved by the owner in writing. |                                                                                       |                      |                               |                               |
| Distribution:                                                                                                                                                      | Owner Agency                                                                          | Architect Contractor | Engineer Other                |                               |

## HORIZOHTALLY BETWEEN PAHELS

EAST ELEVATION COOLEY FENCE

MORTH ELEVATION

COOLEY LAB REMOVATION
WEST FENCE
4-24-2012 CRV

COOLEY LAB REHOVATION

4-16-2012

CRV