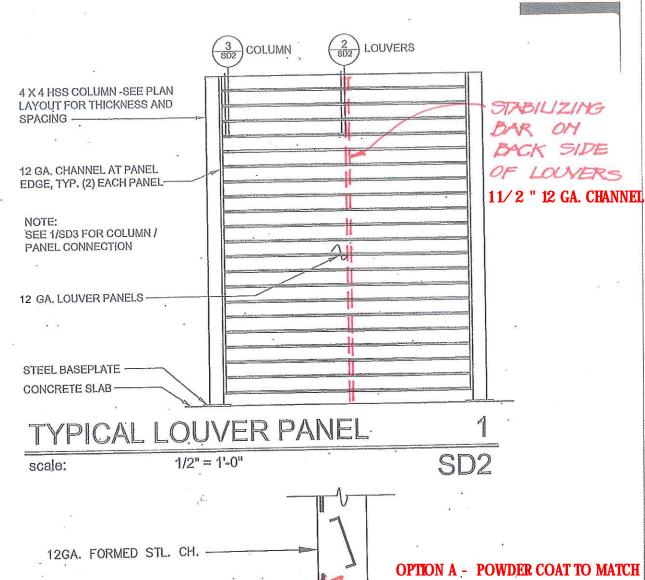

in writing. |                                                                                       |                      |                               |                               |
| Distribution:                                                                                                                                                      | Owner Agency                                                                          | Architect Contractor | Engineer Other                |                               |

## HORIZOHTALLY BETWEEN PAHELS



EAST ELEVATION COOLEY FENCE

MORTH ELEVATION



COOLEY LAB REMOVATION
WEST FENCE
4-24-2012 CRV



COOLEY LAB REHOVATION

4-16-2012

CRV



## COLUMN DETAIL

scale:

1 1/2" = 1'-0"

SD2



## BASEPLATE DETAIL

scale:

3" = 1'-0"

SD2





@ CANOPY

OPTION B - PRIME AND EPOXY PAINT

STRUCTURAL STEEL COLOR

TO MATCH STRUCTURAL STEEL COLOR @ CANOPY

LOUVER DETAIL

scale:

3" = 1'-0"

SD2