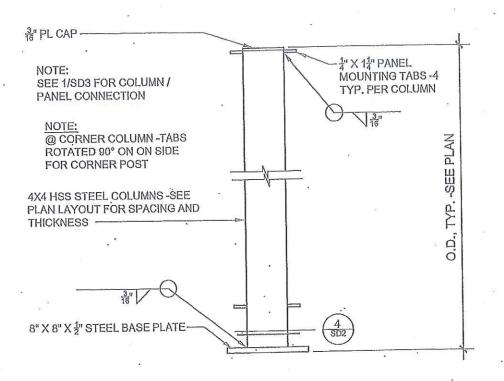

## COLUMN DETAIL

scale:

1 1/2" = 1'-0"

SD2

## BASEPLATE DETAIL

scale:

3" = 1'-0"

SD2

@ CANOPY

OPTION B - PRIME AND EPOXY PAINT

STRUCTURAL STEEL COLOR

TO MATCH STRUCTURAL STEEL COLOR @ CANOPY