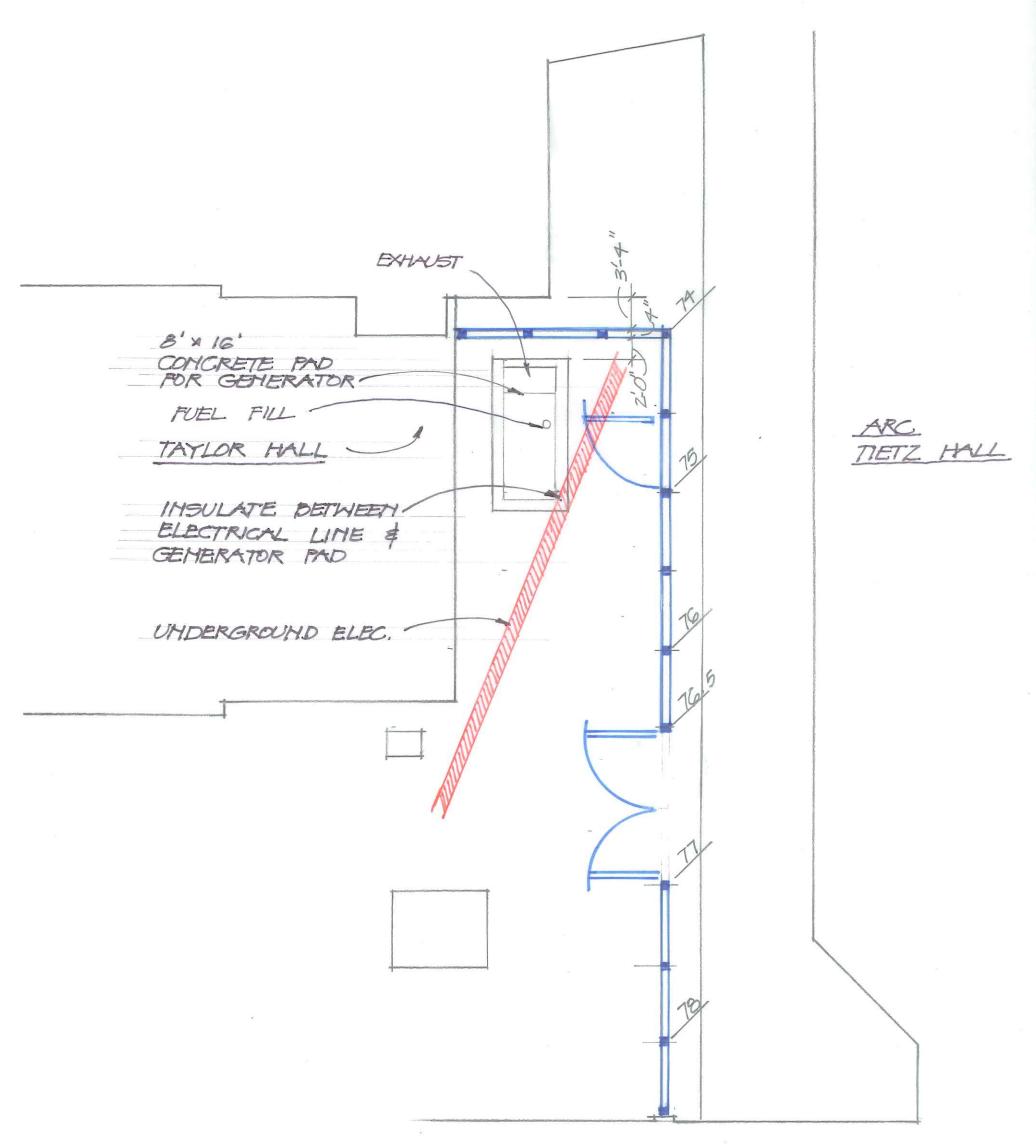

or pricing purposes only. The contractor shall not proceed with the scope of work described within until pricing is approved by the owner in writing. |                                                                                       |                      |                               |                               |
| Distribution:                                                                                                                                                      | Owner Agency                                                                          | Architect Contractor | Engineer Other                |                               |

## HORIZOHTALLY BETWEEN PAHELS



EAST ELEVATION COOLEY FENCE

MORTH ELEVATION



COOLEY LAB REMOVATION
WEST FENCE
4-24-2012 CRV



COOLEY LAB REHOVATION

4-16-2012

CRV



## COLUMN DETAIL

scale:

1 1/2" = 1'-0"

SD2



## BASEPLATE DETAIL

scale:

3" = 1'-0"

SD2





@ CANOPY

OPTION B - PRIME AND EPOXY PAINT

STRUCTURAL STEEL COLOR

TO MATCH STRUCTURAL STEEL COLOR @ CANOPY

LOUVER DETAIL

scale:

3" = 1'-0"

SD2