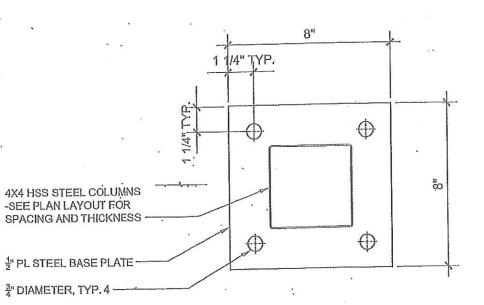

## BASEPLATE DETAIL

scale:

3" = 1'-0"

SD2

@ CANOPY

OPTION B - PRIME AND EPOXY PAINT

STRUCTURAL STEEL COLOR

TO MATCH STRUCTURAL STEEL COLOR @ CANOPY