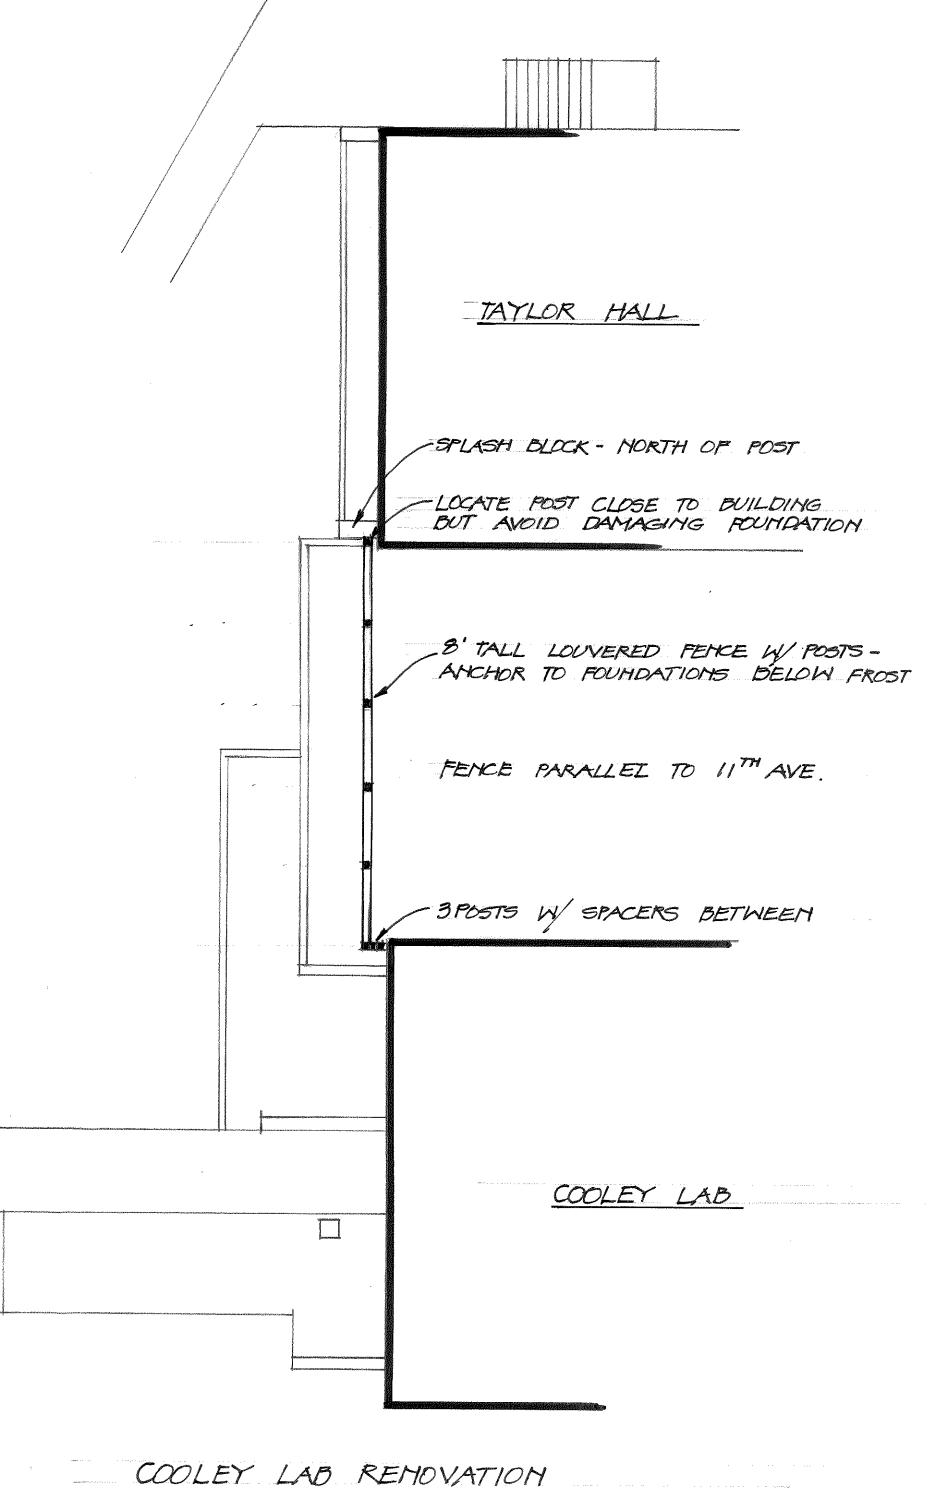

## HORIZOHTALLY BETWEEN PAHELS

EAST ELEVATION COOLEY FENCE

MORTH ELEVATION

COOLEY LAB REMOVATION
WEST FENCE
4-24-2012 CRV

COOLEY LAB REHOVATION

4-16-2012

CRV