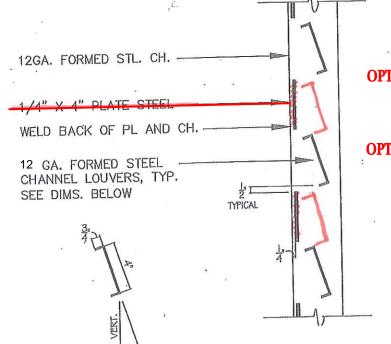

writing. |                                                                                       |                      |                               |                               |
| Distribution:                                                                                                                                                      | Owner Agency                                                                          | Architect Contractor | Engineer Other                |                               |

## HORIZOHTALLY BETWEEN PAHELS



EAST ELEVATION COOLEY FENCE

MORTH ELEVATION



COOLEY LAB REMOVATION
WEST FENCE
4-24-2012 CRV



COOLEY LAB REHOVATION

4-16-2012

CRV



## COLUMN DETAIL

scale:

1 1/2" = 1'-0"

SD2



## BASEPLATE DETAIL

scale:

3" = 1'-0"

SD2





@ CANOPY

OPTION B - PRIME AND EPOXY PAINT

STRUCTURAL STEEL COLOR

TO MATCH STRUCTURAL STEEL COLOR @ CANOPY

LOUVER DETAIL

scale:

3" = 1'-0"

SD2