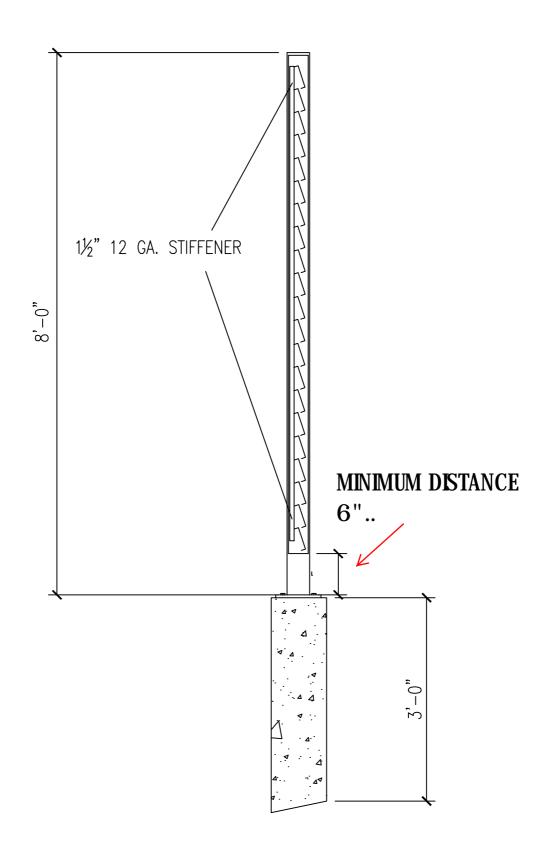

|                               |
| Distribution:                                                                                                                                                      | Owner Agency                                                                          | Architect Contractor | Engineer Other                |                               |

## HORIZOHTALLY BETWEEN PAHELS



EAST ELEVATION COOLEY FENCE

MORTH ELEVATION



COOLEY LAB REMOVATION
WEST FENCE
4-24-2012 CRV



COOLEY LAB REHOVATION

4-16-2012

CRV



## COLUMN DETAIL

scale:

1 1/2" = 1'-0"

SD2



## BASEPLATE DETAIL

scale:

3" = 1'-0"

SD2





@ CANOPY

OPTION B - PRIME AND EPOXY PAINT

STRUCTURAL STEEL COLOR

TO MATCH STRUCTURAL STEEL COLOR @ CANOPY

LOUVER DETAIL

scale:

3" = 1'-0"

SD2