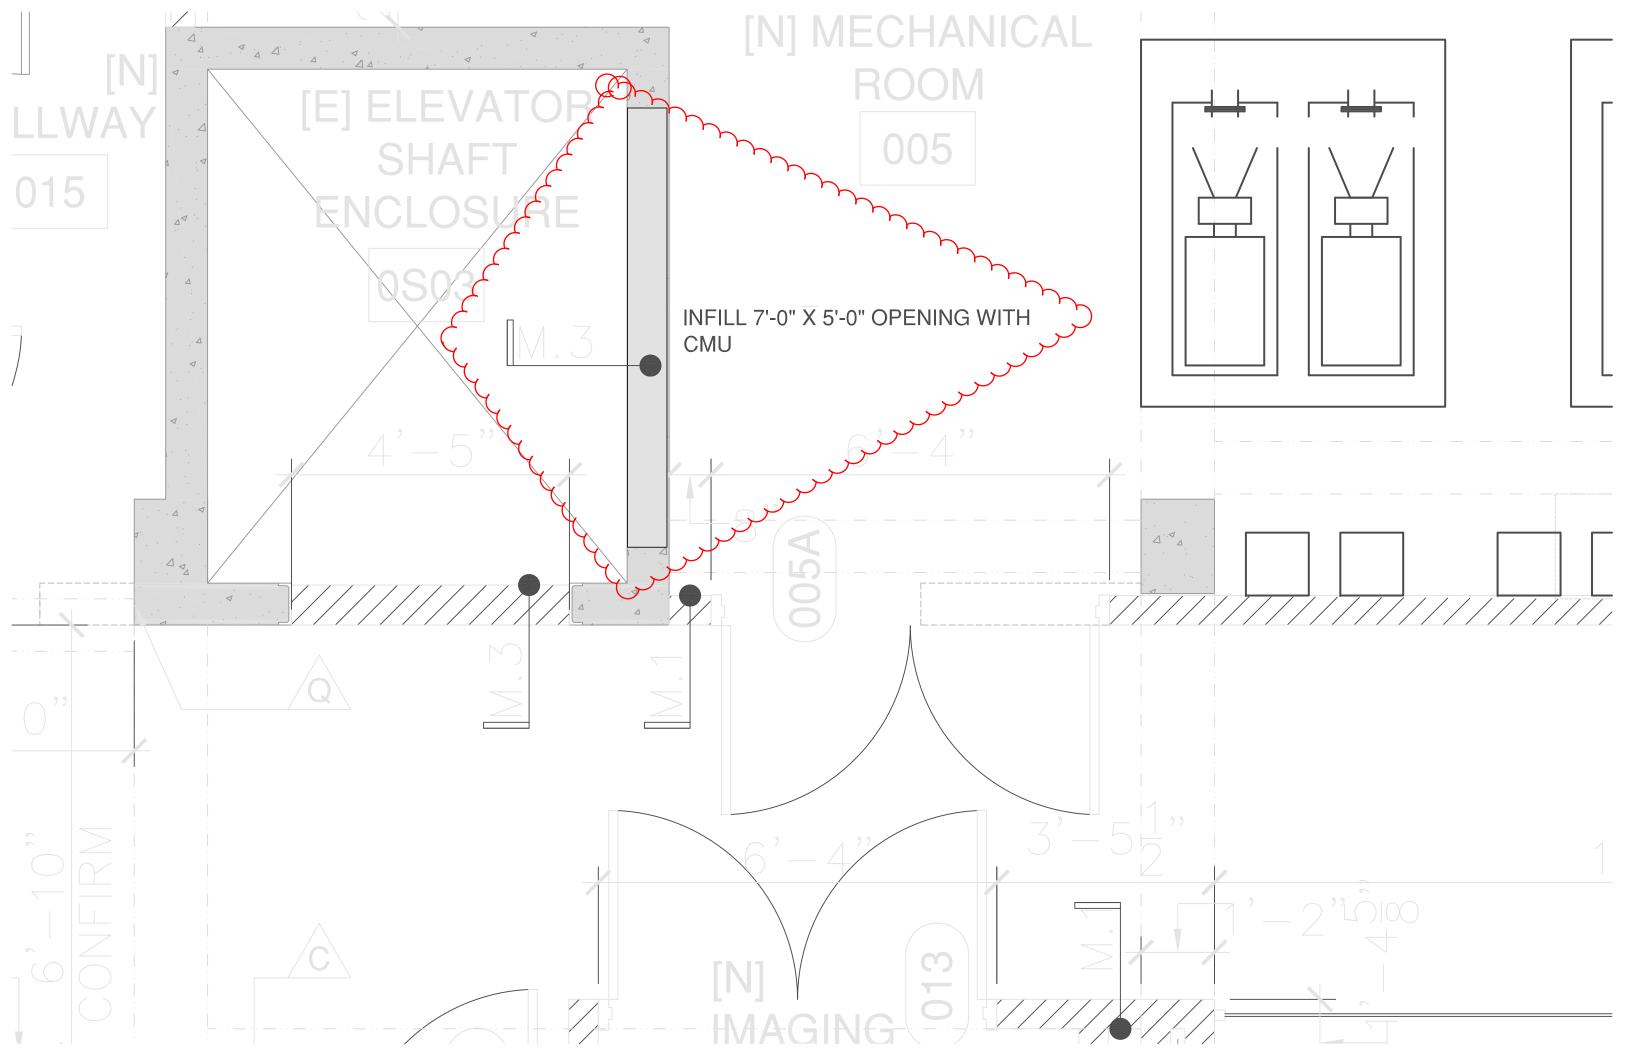

## FACILITIES PLANNING, DESIGN & CONSTRUCTION

Sixth Avenue and Grant Street • P.O. Box 172760 • Bozeman, Montana 59717-2760 Phone: (406) 994-5413 • Fax: (406) 994-5665

|                         | REQUE                                                                           | ST FOR PROP               | OSAL                          |                           |
|-------------------------|---------------------------------------------------------------------------------|---------------------------|-------------------------------|---------------------------|
| Project Ti<br>Location: | tle: Cooley Laboratory Renovation  Montana State University                     |                           | PPA No.:<br>RFP No.:<br>Date: | 10-0023<br>39<br>04/04/12 |
| То:                     | Dick Anderson Construction 4498 Jackrabbit Lane Bozeman, MT 59718               |                           | Attention:                    | Platisha                  |
| From:                   | Cecilia Vaniman, Project Manager Cooley Lab Renovation Montana State University |                           | Attention:                    |                           |
|                         | e the Work and avoid or minimize del<br>is requested. Please return a respons   |                           |                               | : 04/04/2012              |
| Proposal Requested      | d:                                                                              |                           |                               |                           |
| Reference Dra           | awings: A1.0 Basement                                                           | Floor (West)              |                               |                           |
|                         | ecifications: 04810 Unit N                                                      |                           | es                            |                           |
|                         | g for the following:  DE INFILL 7'-0" W X 5'-0" H                               | opening with wall t       | уре М.З                       |                           |
|                         |                                                                                 |                           |                               |                           |
|                         | ricing purposes only. The contracto<br>e owner in writing.                      | or shall not proceed with | the scope of work described   | l within until pricing    |
| Distribution: [         | Owner X                                                                         | Architect Contractor      | ☐ Engineer ☐ Other            |                           |