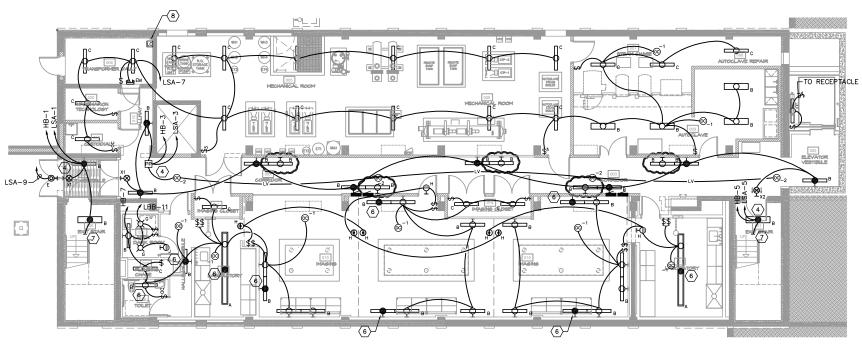

## BASEMENT FLOOR LIGHTING PLAN

SCALE: 1/16"=1'-0"

## GENERAL SHEET NOTES:

A. PROVIDE 5 ADDITIONAL TYPE 'B' LIGHT FIXTURES (SHOWN CLOUDED).

SHEET: REFERENCE E2.0

UNIVERSITY

STATE

MONTANA

01/02/12

PROJECT NUMBER 100104