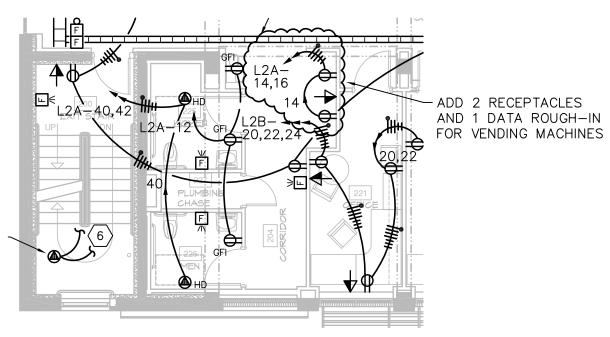

## FACILITIES PLANNING, DESIGN & CONSTRUCTION

Sixth Avenue and Grant Street • P.O. Box 172760 • Bozeman, Montana 59717-2760 Phone: (406) 994-5413 • Fax: (406) 994-5665

|                                                                                                                                                   | R                                                                             | EQUEST FOR                                         | R PROPOSA            | L                                                                      |               |
|---------------------------------------------------------------------------------------------------------------------------------------------------|-------------------------------------------------------------------------------|----------------------------------------------------|----------------------|------------------------------------------------------------------------|---------------|
| Project Ti<br>Location:                                                                                                                           | tle: <u>Cooley Laboratory Re</u><br><u>Montana State Univers</u>              |                                                    |                      | PPA No.: <u>10-002.</u><br>RFP No.: <u>24</u><br>Date: <u>01/11/12</u> |               |
| То:                                                                                                                                               | Dick Anderson Construc<br>4498 Jackrabbit Lane<br>Bozeman, MT 59718           | tion                                               |                      | Attention: <u>Platisha</u>                                             | <u>ı</u>      |
| From:                                                                                                                                             | Cecilia Vaniman, Project<br>Cooley Lab Renovation<br>Montana State University | -                                                  |                      | Attention:                                                             |               |
| In order to expedite the Work and avoid or minimize delays in the Work the following proposal is requested. Please return a response by: 01/23/12 |                                                                               |                                                    |                      | Date Sent: 01/1 Date Received:                                         | 1/12          |
| Reference Dra                                                                                                                                     | ower & Data @<br>awings: E2.2                                                 | Reference Speci                                    |                      |                                                                        |               |
| Refer to Electr                                                                                                                                   | ical Change Drawin                                                            | •                                                  |                      |                                                                        |               |
| •                                                                                                                                                 | ) 120V duplex recepthe the vending machin                                     |                                                    | s own circuit, mo    | ounted at +48" and spa                                                 | ced evenly    |
| • ADD da                                                                                                                                          | nta rough-in as indic                                                         | ated.                                              |                      |                                                                        |               |
| • DELET                                                                                                                                           | E light fixture in this                                                       | nook and save fo                                   | r reuse.             |                                                                        |               |
| Attachment:                                                                                                                                       | Drawing CE-7                                                                  |                                                    |                      |                                                                        |               |
| _                                                                                                                                                 | ricing purposes only. The                                                     | e contractor shall not p                           | proceed with the sco | pe of work described within                                            | until pricing |
| Distribution:                                                                                                                                     | Owner Agency                                                                  | <ul><li>☑ Architect</li><li>☑ Contractor</li></ul> |                      | Engineer Other                                                         |               |

## PARTIAL SECOND FLOOR LIGHTING PLAN

PARTIAL SECOND FLOOR POWER PLAN

524 FIRST AVENUE S GREAT FALLS, MT 59401 PH 406.452.9558

FX 406.727.9720

2291 W BROADWAY SUITE 4

SUITE 4 MISSOULA, MT 59808 PH 406.721.5936