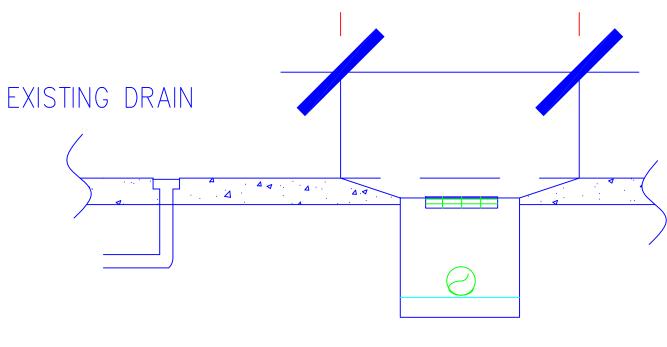

## FACILITIES PLANNING, DESIGN & CONSTRUCTION

Sixth Avenue and Grant Street • P.O. Box 172760 • Bozeman, Montana 59717-2760 Phone: (406) 994-5413 • Fax: (406) 994-5665

|                                                                                                                                                                                                                                                                                                                                                                                       | REQUE                                                                                 | EST FOR P            | ROPOSAL           | 1                             |                           |
|---------------------------------------------------------------------------------------------------------------------------------------------------------------------------------------------------------------------------------------------------------------------------------------------------------------------------------------------------------------------------------------|---------------------------------------------------------------------------------------|----------------------|-------------------|-------------------------------|---------------------------|
| Project Ti<br>Location:                                                                                                                                                                                                                                                                                                                                                               | tle: Cooley Laboratory Renovation Montana State University                            |                      |                   | PPA No.:<br>RFP No.:<br>Date: | 10-0023<br>16<br>12/06/11 |
| То:                                                                                                                                                                                                                                                                                                                                                                                   | Dick Anderson Construction<br>4498 Jackrabbit Lane<br>Bozeman, MT 59718               |                      |                   | Attention:                    | <u>Platisha</u>           |
| From:                                                                                                                                                                                                                                                                                                                                                                                 | Cecilia Vaniman, Project Manager<br>Cooley Lab Renovation<br>Montana State University |                      |                   | Attention:                    |                           |
|                                                                                                                                                                                                                                                                                                                                                                                       | e the Work and avoid or minimize do                                                   |                      |                   | Date Ser Date Receive         | at: <u>12/16/11</u><br>d: |
| RFP for Drop Inlet @ Lewis Hall West Retention Area Drain  Sketch A - B  Existing Area Drain @ Lewis Hall Will need to be plugged (Non- Shrink Grout). New 18" x 18" X 18" Concrete drop inlet with a 11" x 11" steel grate to be installed. Provide 6" SDR 35 from Drop Inlet sloped 1/4" per foot at approximately 18" below existing sidewalk elevation until pipe is exposed or a |                                                                                       |                      |                   |                               |                           |
|                                                                                                                                                                                                                                                                                                                                                                                       | feet past the west edge of t                                                          |                      | sidewaik elev     | zation until pip              | e is exposed or a         |
| Attachment:                                                                                                                                                                                                                                                                                                                                                                           | None                                                                                  |                      |                   |                               |                           |
|                                                                                                                                                                                                                                                                                                                                                                                       |                                                                                       |                      |                   |                               |                           |
|                                                                                                                                                                                                                                                                                                                                                                                       |                                                                                       |                      |                   |                               |                           |
|                                                                                                                                                                                                                                                                                                                                                                                       | ricing purposes only. The contrac<br>e owner in writing.                              | tor shall not proce  | ed with the scope | of work describe              | ed within until pricing   |
| Distribution:                                                                                                                                                                                                                                                                                                                                                                         | Owner Agency                                                                          | Architect Contractor |                   | Engineer Other                |                           |

## SKETCH B

DROP INLET