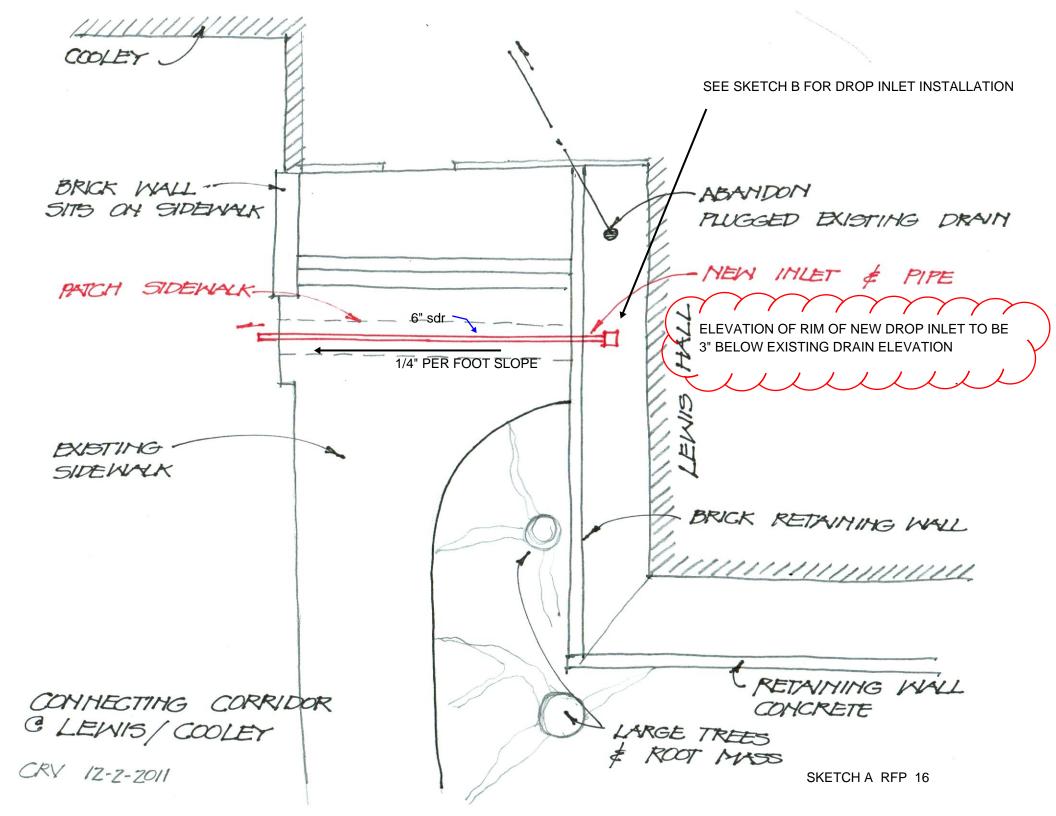

## FACILITIES PLANNING, DESIGN & CONSTRUCTION

Sixth Avenue and Grant Street • P.O. Box 172760 • Bozeman, Montana 59717-2760 Phone: (406) 994-5413 • Fax: (406) 994-5665

|                                                                                                                                                                                                                                                                                                                                                                                       | REQUE                                                                                 | EST FOR P            | ROPOSAL           | 1                             |                           |
|---------------------------------------------------------------------------------------------------------------------------------------------------------------------------------------------------------------------------------------------------------------------------------------------------------------------------------------------------------------------------------------|---------------------------------------------------------------------------------------|----------------------|-------------------|-------------------------------|---------------------------|
| Project Ti<br>Location:                                                                                                                                                                                                                                                                                                                                                               | tle: Cooley Laboratory Renovation Montana State University                            |                      |                   | PPA No.:<br>RFP No.:<br>Date: | 10-0023<br>16<br>12/06/11 |
| То:                                                                                                                                                                                                                                                                                                                                                                                   | Dick Anderson Construction<br>4498 Jackrabbit Lane<br>Bozeman, MT 59718               |                      |                   | Attention:                    | <u>Platisha</u>           |
| From:                                                                                                                                                                                                                                                                                                                                                                                 | Cecilia Vaniman, Project Manager<br>Cooley Lab Renovation<br>Montana State University |                      |                   | Attention:                    |                           |
|                                                                                                                                                                                                                                                                                                                                                                                       | e the Work and avoid or minimize do                                                   |                      |                   | Date Ser Date Receive         | at: <u>12/16/11</u><br>d: |
| RFP for Drop Inlet @ Lewis Hall West Retention Area Drain  Sketch A - B  Existing Area Drain @ Lewis Hall Will need to be plugged (Non- Shrink Grout). New 18" x 18" X 18" Concrete drop inlet with a 11" x 11" steel grate to be installed. Provide 6" SDR 35 from Drop Inlet sloped 1/4" per foot at approximately 18" below existing sidewalk elevation until pipe is exposed or a |                                                                                       |                      |                   |                               |                           |
|                                                                                                                                                                                                                                                                                                                                                                                       | feet past the west edge of t                                                          |                      | sidewaik elev     | zation until pip              | e is exposed or a         |
| Attachment:                                                                                                                                                                                                                                                                                                                                                                           | None                                                                                  |                      |                   |                               |                           |
|                                                                                                                                                                                                                                                                                                                                                                                       |                                                                                       |                      |                   |                               |                           |
|                                                                                                                                                                                                                                                                                                                                                                                       |                                                                                       |                      |                   |                               |                           |
|                                                                                                                                                                                                                                                                                                                                                                                       | ricing purposes only. The contrac<br>e owner in writing.                              | tor shall not proce  | ed with the scope | of work describe              | ed within until pricing   |
| Distribution:                                                                                                                                                                                                                                                                                                                                                                         | Owner Agency                                                                          | Architect Contractor |                   | Engineer Other                |                           |