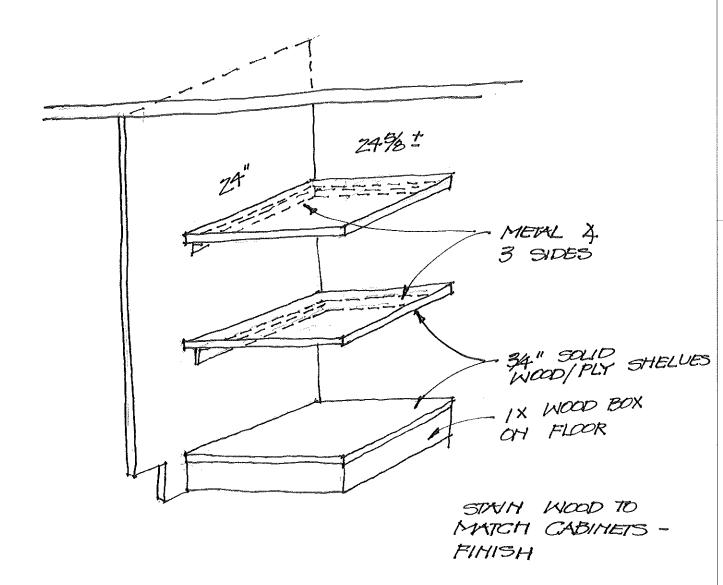

|
| ³⁄4 " AC PI                                                                                                                                                                                                                    | ywood or solid wood shelves                                                        |               |                           |                                     |
| This RFP is for pricing purposes only. The contractor shall not proceed with the scope of work described within until pricing is approved by the owner in writing.  Distribution:  Owner  Agency  Architect  Contractor  Other |                                                                                    |               |                           |                                     |





315 A- ADDITIONAL SHELVES