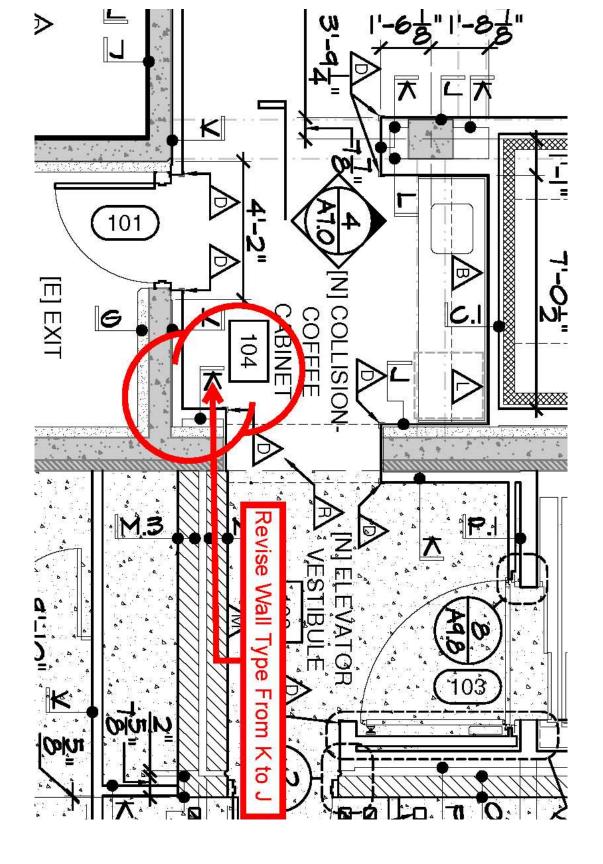

## **DICKANDERSONCONSTRUCTION,INC**

Number: 93

|                        |                                    |                                   |                       | <b>DateIssued:</b> 02/22/12      |  |
|------------------------|------------------------------------|-----------------------------------|-----------------------|----------------------------------|--|
| RFI 93                 |                                    |                                   |                       |                                  |  |
| roject:                | COOLEYLABORATORYRENOVATION         |                                   |                       | POTENTIALIMPACTS                 |  |
| ob:                    | 3146                               | COOLEYLAB,PPA#10-0023             |                       | CostImpact: No ScheduleImpact:No |  |
| ustomer:               | STOFMT                             | MSUBOZEMAN                        |                       | Scheduleimpact:No                |  |
| ssuedTo:               | CONSTRUC<br>O.BOX7274<br>BOZEMAN,N | TIONMANAGEMENTSERV.P.<br>//T59715 |                       |                                  |  |
| ttention:<br>hone/Fax: | DONALDJ.P<br>406585-061            | LATISHA<br>1/406585-2698          | Coordinationcopiesto: |                                  |  |
| em:                    | CHANGING                           | KWALLTOJWALLFIRSTFLOOR            | Туре:                 | ARCH/STRUC                       |  |
| eference:              | A1.3                               |                                   | Spec.Section:         |                                  |  |
| ttachments:            | AttachedDra                        | wing                              |                       |                                  |  |
|                        |                                    |                                   | Response              |                                  |  |
|                        |                                    |                                   |                       |                                  |  |
| THE CHANG              | E TO A "J" WA                      | ALL IS ACCEPTABLE.                |                       |                                  |  |
|                        |                                    |                                   |                       |                                  |  |
|                        |                                    |                                   |                       |                                  |  |
|                        |                                    |                                   |                       |                                  |  |
|                        |                                    |                                   |                       |                                  |  |
|                        |                                    |                                   |                       |                                  |  |
|                        |                                    |                                   |                       |                                  |  |
|                        |                                    |                                   |                       |                                  |  |
|                        |                                    |                                   |                       |                                  |  |
|                        |                                    |                                   |                       |                                  |  |
|                        |                                    |                                   |                       |                                  |  |
|                        |                                    |                                   |                       |                                  |  |
|                        |                                    |                                   |                       |                                  |  |