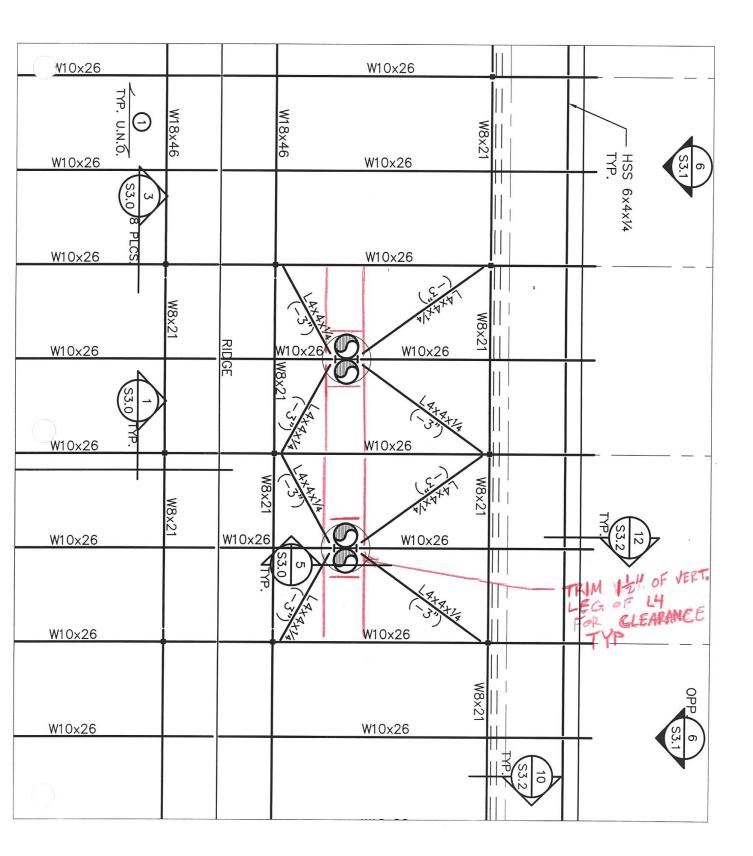

The holes can be reinforced similar to 14/S3.0. Refer to the attached a sketch showing the approximate locations of the L4x4's on the plan.

Refer to detail 1/M3.5 which shows that the shroud/column cover does not penetrate the roof. The two stacks penetrate the roof. Curbing/flashing are called out for the stacks.