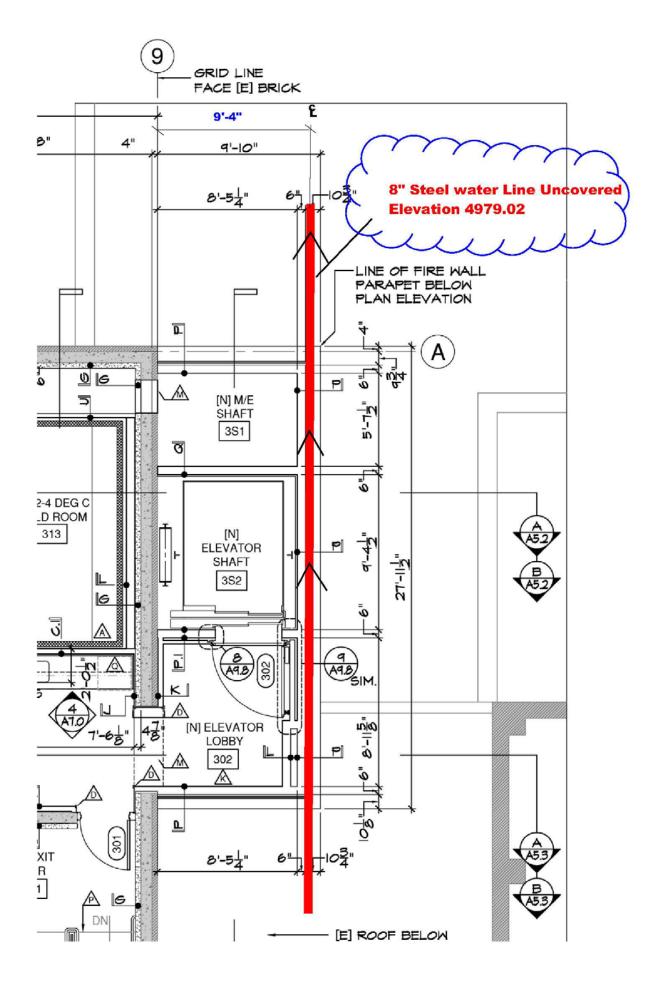

## **DICK ANDERSON CONSTRUCTION, INC**

Number: 40

Date:

| Date Issued: | 09/ | 28/ | 11 |
|--------------|-----|-----|----|
|--------------|-----|-----|----|

| RFI 40                               |                                                   |                                                                       |                                                                                                                                           |  |  |
|--------------------------------------|---------------------------------------------------|-----------------------------------------------------------------------|-------------------------------------------------------------------------------------------------------------------------------------------|--|--|
| Project:                             | COOLEY LABORATORY RENOVATION                      |                                                                       | POTENTIAL IMPACTS                                                                                                                         |  |  |
| Job:                                 | 3146                                              | COOLEY LAB, PPA# 10-0023                                              | Cost Impact: Yes                                                                                                                          |  |  |
| Customer:                            | STOFMT                                            | MSU BOZEMAN                                                           | Schedule Impact: No                                                                                                                       |  |  |
| Issued To:                           | CONSTRUC<br>P.O. BOX 72<br>BOZEMAN, I             |                                                                       |                                                                                                                                           |  |  |
| Attention:<br>Phone/Fax:             | DONALD J. PLATISHA<br>406 585-0611 / 406 585-2698 |                                                                       | Coordination copies to:                                                                                                                   |  |  |
| Item:                                | Unknown 8" s<br>Construction                      | wn 8" steel Utility Line in Type: ARCH/STRUC uction zone              |                                                                                                                                           |  |  |
| Reference:                           | A2.2, A2.3                                        |                                                                       | Spec. Section:                                                                                                                            |  |  |
| Attachments:                         | RFI40 Supple                                      | emental sketch                                                        |                                                                                                                                           |  |  |
|                                      |                                                   | Des                                                                   | cription of Request                                                                                                                       |  |  |
| RECOMMEN Determine if li Respond By: |                                                   | e. If live re-route to avoid foundation,                              | if inactive remove from conflict area cut and cap each end.                                                                               |  |  |
|                                      |                                                   |                                                                       | Response                                                                                                                                  |  |  |
| By review of A<br>roceed with r      | rchived Consti<br>ecommendatio                    | ruction Documents the line appears to to cut and cap each end. Remove | to be an abandoned water line. Please verify the line is inactive and the portion of line in conflict with the elevator foundation walls. |  |  |
|                                      |                                                   | Signed: <u>Don Platisha CMS</u>                                       | Date:                                                                                                                                     |  |  |