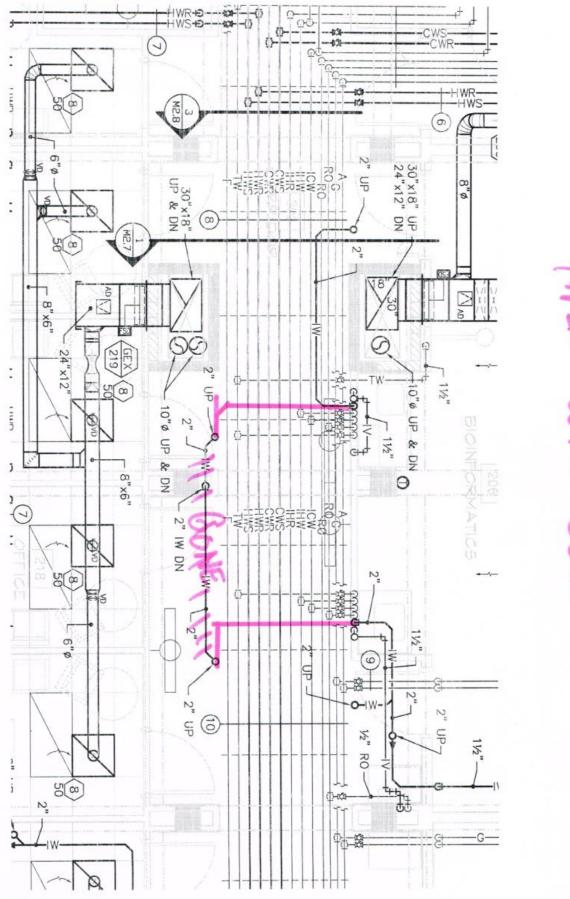

## DICK ANDERSON CONSTRUCTION,INC

Number: 34

|                          |                                                                                               |                                                                                       | Date Issued: 09/22/11          |
|--------------------------|-----------------------------------------------------------------------------------------------|---------------------------------------------------------------------------------------|--------------------------------|
| RFI 34                   |                                                                                               |                                                                                       |                                |
| Project:                 | COOLEY LABORATORY RENOVATION                                                                  |                                                                                       | POTENTIAL IMPACTS              |
| Job:                     | 3146 COOLEY LAB, PPA# 10-0                                                                    | 0023                                                                                  | Cost Impact: No                |
| Customer:                | STOFMT MSU BOZEMAN                                                                            |                                                                                       | Schedule Impact: No            |
| Issued To:               | CONSTRUCTION MANAGEMENT SERV.<br>P.O. BOX 7274<br>BOZEMAN, MT 59715                           |                                                                                       |                                |
| Attention:<br>Phone/Fax: | DONALD J. PLATISHA<br>406 585-0611 / 406 585-2698                                             | Coordination copies to:                                                               |                                |
| Item:                    | Industrial Waste Routing Second Floor                                                         | Type: ME                                                                              | СН                             |
| Reference:               | M2.2.1                                                                                        | Spec. Section:                                                                        |                                |
| Attachments:             | 1 drawing                                                                                     |                                                                                       |                                |
|                          |                                                                                               | Description of Request                                                                |                                |
|                          | 1.1 in the corridor south side at grid line 4 here is a beam directly under that area.        | the prints show a 2" IW line running down                                             | n to 1st floor. This cannot be |
|                          | e line to the west across the hall to the no<br>ross the hall slightly to the west to join ar | orth and west and join the waste line in the nother IW line running down. (See Attach |                                |
| Respond By:              | Ву:                                                                                           |                                                                                       |                                |
|                          |                                                                                               | Response                                                                              |                                |
| The proposed r           | rerouting is acceptable and will likely sav                                                   | ·                                                                                     |                                |
| The proposed i           | erouting is acceptable and will likely sav                                                    | e materials.                                                                          |                                |
|                          |                                                                                               |                                                                                       |                                |
|                          |                                                                                               |                                                                                       |                                |
|                          |                                                                                               |                                                                                       |                                |
|                          |                                                                                               |                                                                                       |                                |
|                          |                                                                                               |                                                                                       |                                |
|                          |                                                                                               |                                                                                       |                                |
|                          |                                                                                               |                                                                                       |                                |
|                          |                                                                                               |                                                                                       |                                |
|                          |                                                                                               |                                                                                       |                                |
|                          |                                                                                               |                                                                                       |                                |
|                          |                                                                                               |                                                                                       |                                |
|                          | Signed: <u>Dave B</u>                                                                         | Broquist                                                                              | Date: <u>10-10-11</u>          |
|                          |                                                                                               |                                                                                       | <u>-</u>                       |
|                          | Proceed as Indicated:                                                                         |                                                                                       | Date:                          |