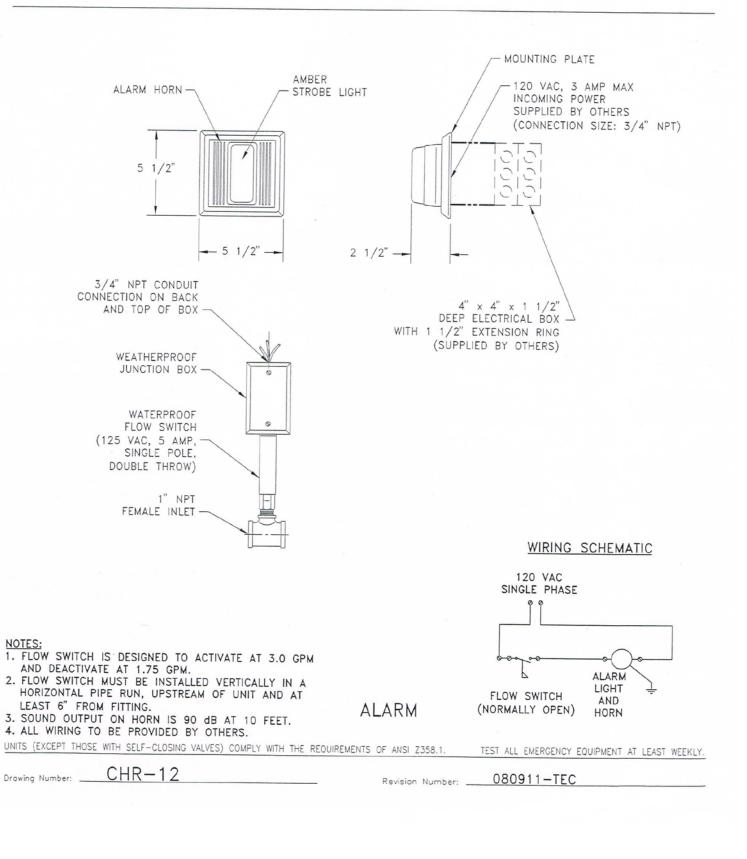

## DICK ANDERSON CONSTRUCTION, INC

| RFI 24                                                                                                                                                                                                                          |                                                                     |                                                                |                               |                                               |     |
|---------------------------------------------------------------------------------------------------------------------------------------------------------------------------------------------------------------------------------|---------------------------------------------------------------------|----------------------------------------------------------------|-------------------------------|-----------------------------------------------|-----|
| Project:<br>Job:<br>Customer:                                                                                                                                                                                                   | COOLEY LA<br>3146<br>STOFMT                                         | BORATORY RENOVATION<br>COOLEY LAB, PPA# 10-0023<br>MSU BOZEMAN |                               | POTENTIAL II<br>Cost Impact:<br>Schedule Impa | Yes |
| Issued To:                                                                                                                                                                                                                      | CONSTRUCTION MANAGEMENT SERV.<br>P.O. BOX 7274<br>BOZEMAN, MT 59715 |                                                                |                               |                                               |     |
| Attention:<br>Phone/Fax:                                                                                                                                                                                                        | DONALD J.  <br>406 585-00                                           | PLATISHA<br>611 / 406 585-2698                                 | Coordination copies to:       |                                               |     |
| Item:                                                                                                                                                                                                                           | Power Requirements Emergency Shower                                 |                                                                | Type: ELE                     | ECTRICAL                                      |     |
| Reference:                                                                                                                                                                                                                      | E0.1 note W                                                         |                                                                | Spec. Section:                |                                               |     |
| Attachments:                                                                                                                                                                                                                    | Cut Sheet W                                                         | ater Saver Emergency Shower                                    |                               |                                               |     |
|                                                                                                                                                                                                                                 |                                                                     | Descr                                                          | iption of Request             |                                               |     |
| Question:<br>The emergency shower units require 120 VAC, 3 amp power for operation of the flow switch and and horn/strobe see<br>attached cut sheet. We are not currently seeing this power requirement called for on drawings. |                                                                     |                                                                |                               |                                               |     |
| Recommendat<br>Provide power                                                                                                                                                                                                    |                                                                     | s. Please let us know what panel this                          | power requirement should corr | ne from.                                      |     |
| Respond By:                                                                                                                                                                                                                     | 09/05/11                                                            | By: TIM THOLT                                                  |                               |                                               |     |
| Response                                                                                                                                                                                                                        |                                                                     |                                                                |                               |                                               |     |