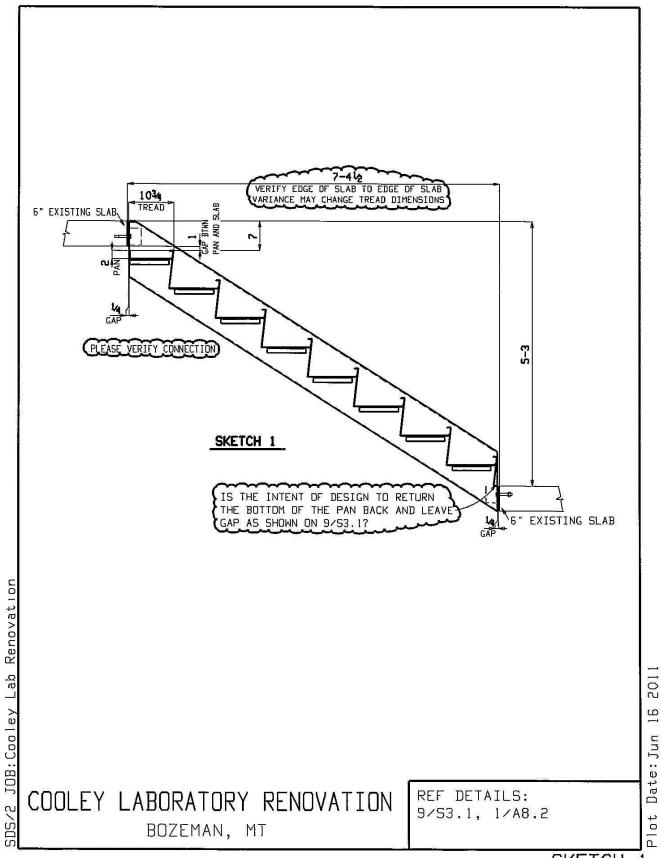

## **DICK ANDERSON CONSTRUCTION, INC**

| DICK AND                                    | ERSON CO                                            | NSTRUCTION,INC                            |                                            | Number: 2<br>Date Issued: 06/19/11                                        |
|---------------------------------------------|-----------------------------------------------------|-------------------------------------------|--------------------------------------------|---------------------------------------------------------------------------|
| RF1 2                                       |                                                     |                                           |                                            |                                                                           |
| Project:<br>Job:                            | COOLEY LA                                           | BORATORY RENOVATION                       |                                            | POTENTIAL IMPACTS Cost Impact: No                                         |
| Customer:                                   | STOFMT                                              | STATE OF MONTANA                          |                                            | Schedule Impact: No                                                       |
| Issued To:                                  | CONSTRUCT<br>P.O. BOX 72<br>BOZEMAN,                |                                           |                                            |                                                                           |
| Attention:<br>Phone/Fax:                    | DONALD J. F<br>406 585-06                           | PLATISHA<br>611 / 406 585-2698            | Coordination copies to:                    |                                                                           |
| Item:                                       | NEW METAL                                           | STAIR DETAILING                           | Type: ARCI                                 | I/STRUC                                                                   |
| Reference:                                  | S2.4, 9/S3.1,                                       | 1/A8.2,                                   | Spec. Section:                             |                                                                           |
| Attachments                                 | : SKETCH 1 FF                                       | ROM GAMUT                                 |                                            |                                                                           |
|                                             |                                                     | De                                        | escription of Request                      |                                                                           |
| For proper deta                             | iling of the metal s                                | stairs leading from the 4th floor to pent | thouse. The steel detailer has requested t | he attached information.                                                  |
| Respond By:                                 | 06/26/11                                            | By: TIM THOLT                             |                                            |                                                                           |
| Response<br>via emailMo                     | on 6/20/2011 9:2                                    | 2 AM                                      |                                            |                                                                           |
| One, They a<br>existing 4F t<br>Two. They a | re showing a s<br>o the existing<br>re asking for u | roof slab and the intermediate            | e landing is new.                          | nat condition. We are going from the bs. See above. We would not verify a |
|                                             | di Stefano, /<br>esign Group,                       |                                           |                                            |                                                                           |
|                                             |                                                     |                                           |                                            |                                                                           |
|                                             |                                                     |                                           |                                            |                                                                           |
| Signed:                                     |                                                     |                                           |                                            | Date: June 20, 2011                                                       |
| Proceed as Indicated:                       |                                                     |                                           |                                            | Date:                                                                     |