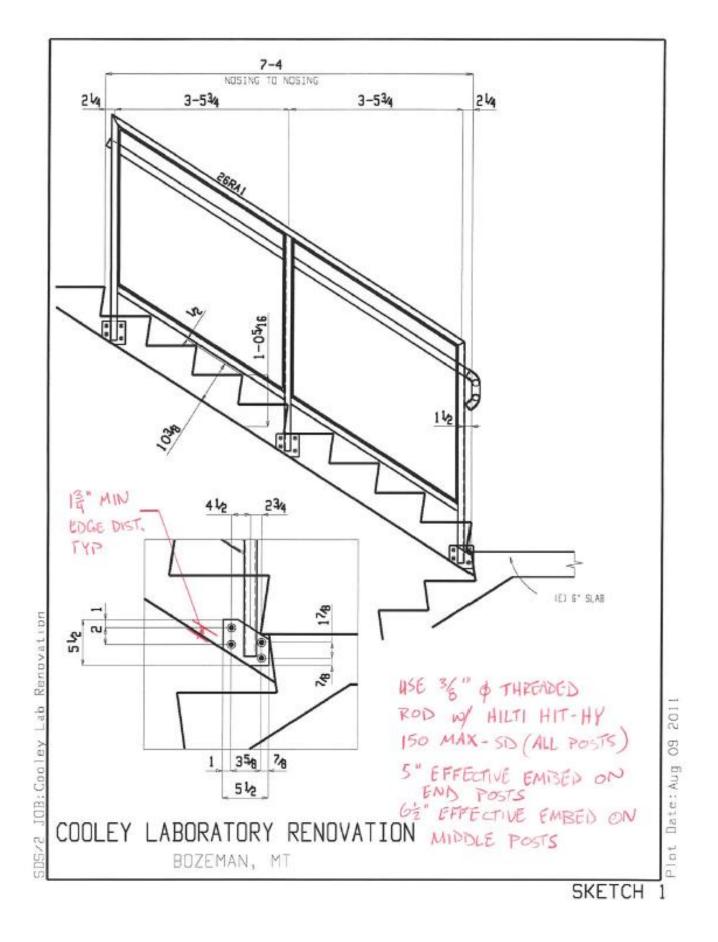

## DICK ANDERSON CONSTRUCTION, INC

| RFI 16                                                                                                                                                                                                                                                                                           |                                                       |                                                  |                         |                                                             |
|--------------------------------------------------------------------------------------------------------------------------------------------------------------------------------------------------------------------------------------------------------------------------------------------------|-------------------------------------------------------|--------------------------------------------------|-------------------------|-------------------------------------------------------------|
| Project:<br>Job:<br>Customer:                                                                                                                                                                                                                                                                    |                                                       | RY RENOVATION<br>EY LAB, PPA# 10-0023<br>BOZEMAN |                         | POTENTIAL IMPACTS<br>Cost Impact: No<br>Schedule Impact: No |
| Issued To:                                                                                                                                                                                                                                                                                       | CONSTRUCTION MA<br>P.O. BOX 7274<br>BOZEMAN, MT 59715 |                                                  |                         |                                                             |
| Attention:<br>Phone/Fax:                                                                                                                                                                                                                                                                         | DONALD J. PLATISHA<br>406 585-0611 / 406              | 585-2698                                         | Coordination copies to: |                                                             |
| ltem:                                                                                                                                                                                                                                                                                            | Railing Attachment Det                                | ail                                              | Type: ARCH/STRUC        |                                                             |
| Reference:                                                                                                                                                                                                                                                                                       | 6/A5.2 Spec. Section:                                 |                                                  |                         |                                                             |
| Attachments:                                                                                                                                                                                                                                                                                     | sketch 1                                              |                                                  |                         |                                                             |
| Description of Request                                                                                                                                                                                                                                                                           |                                                       |                                                  |                         |                                                             |
| Question:<br>Please see the the attachment plate layout for bottom of each existing stair run on the attached sketch 1. As laid<br>out the corner plate will protrude from the existing stair.                                                                                                   |                                                       |                                                  |                         |                                                             |
| Recommendation:<br>Please approve using a 3 bolts at these locations with a trimmed plate or a 4 bolt layout as shown in the blow up<br>detail. Please note moving the bottom post further in and respacing the posts equally will create the same problem<br>but it will be at the center post. |                                                       |                                                  |                         |                                                             |
| Respond By:                                                                                                                                                                                                                                                                                      | 08/16/11                                              | By: TIM THOLT                                    |                         |                                                             |

Response

Use the 4 bolt connection. See the markups on the attached sheet.

Jerome Gannon 8/15/11

Signed: \_

Date:

Date:

Proceed as Indicated: