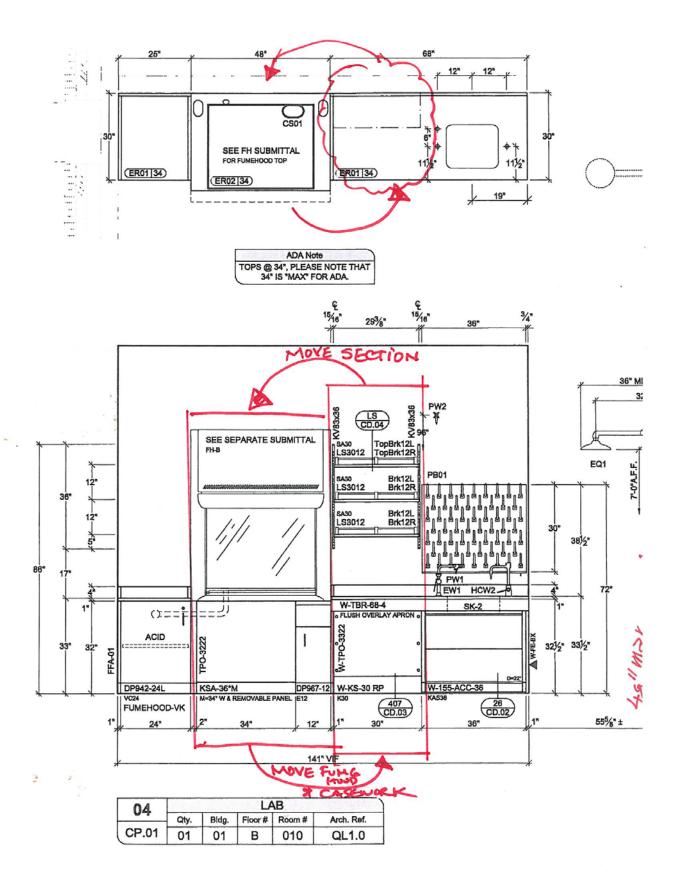

## **DICK ANDERSON CONSTRUCTION, INC**

| RFI 137                                                                                                                                                                                                        |                                            |                             | ]                                   |                                         |  |
|----------------------------------------------------------------------------------------------------------------------------------------------------------------------------------------------------------------|--------------------------------------------|-----------------------------|-------------------------------------|-----------------------------------------|--|
| Project:                                                                                                                                                                                                       | COOLEY LABORATORY RENOVATION               |                             | ATION                               | POTENTIAL IMPACTS                       |  |
| Job:                                                                                                                                                                                                           | 3146                                       | COOLEY LAB,                 | PPA# 10-0023                        | Cost Impact: Yes<br>Schedule Impact: No |  |
| Customer:                                                                                                                                                                                                      | STOFMT                                     | MSU BOZEMAN                 | ٨                                   | Concluie impact. No                     |  |
| Issued To:                                                                                                                                                                                                     | CONSTRUCTI<br>P.O. BOX 727<br>BOZEMAN, M   |                             | SERV.                               |                                         |  |
| Attention:                                                                                                                                                                                                     | DONALD J. PLATISHA Coordination copies to: |                             | ppies to:                           |                                         |  |
| Phone/Fax:                                                                                                                                                                                                     |                                            | 406 585-0611 / 406 585-2698 |                                     |                                         |  |
| Item                                                                                                                                                                                                           | Fume                                       | e/Hood Supply Duct He       | ight                                | Type: Mech/Lab                          |  |
| Reference: M2.0.2                                                                                                                                                                                              |                                            |                             | Spec. Section:11605/15841           |                                         |  |
| Attachments: None                                                                                                                                                                                              |                                            |                             |                                     |                                         |  |
| QUESTION:   In the Basement Room 012 the 30X18 supply duct will not allow the Fume Hood to be installed in that location. The obvious option would be to move the fume hood to the north 36".   Please Advise. |                                            |                             |                                     |                                         |  |
| Respond By:                                                                                                                                                                                                    | 07/25/12                                   | By: TIM                     | 1 THOLT                             |                                         |  |
| Response                                                                                                                                                                                                       |                                            |                             |                                     |                                         |  |
|                                                                                                                                                                                                                | fumehood to t<br>ee Attached sk            |                             | just Base Casework and epoxy tops a | iccordingly.                            |  |

Signed: D Platisha

Date: July 25, 2012

Proceed as Indicated:

Date: