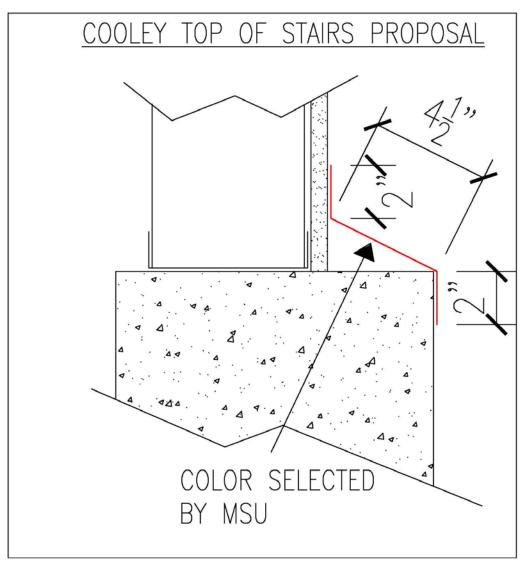

RECOMMENDATION:

We would recommend finishing the top of the stairs with a piece of bent metal flashing per attached sketch . Please provide color.

Respond By:

05/21/12

Ву:

TIM THOLT

Response

| Signed:               | Date: |  |
|-----------------------|-------|--|
|                       |       |  |
| Proceed as Indicated: | Date: |  |