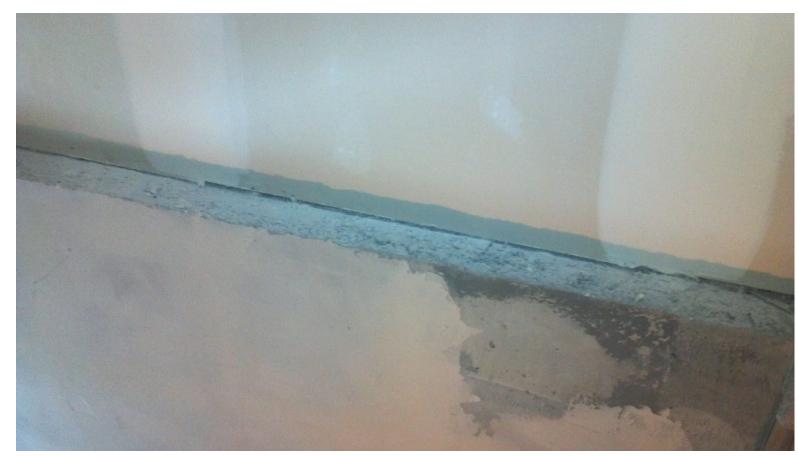

TOP OF STAIRS FINISH

Type: ARCH/STRUC

Spec. Section:

Reference:
Attachments:

1-PICTURE 1-PROPOSED FINISH

**Description of Request** 

QUESTION:

The top of the stairs at the penthouse have an unfished appearance to them see attached picture.